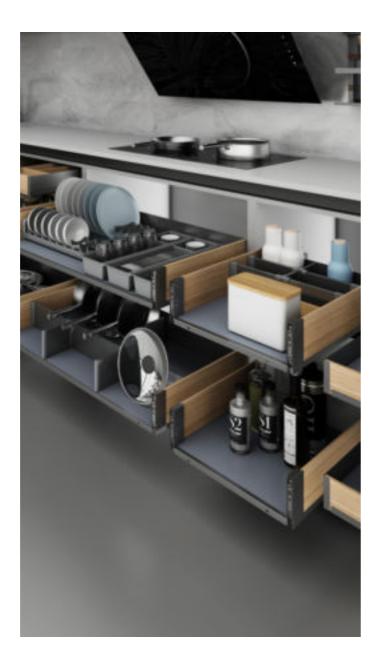

### 艾德加系列

"艾德加"收纳系统产品涵盖地柜、转角、高柜、吊柜、壁挂、抽屉系统等全线产品,并被赋予不同收纳需求功能,为用户带来整体产品解决方案。

"Edgar" storage system products cover a full range of products such as floor cabinets, corners, high cabinets, wall cabinets, wall-mounted cabinets, drawer systems, etc., and are given functions for different storage requirements, bringing users an overall product solution.

#### U型厨房设计 U-SHAPED KITCHEN DESIGN

厨房收纳是技术,也是艺术。

不同的空间区域,拥有不同的功能需求,"艾德加"凭借出 色空间收纳设计,无论在哪种空间下,都会让你得到最好 的收纳解决方案。

Kitchen storage is technology and art.

Different space areas have different functional requirements. With its excellent space storage design, "Edgar" will let you get the best storage solution no matter what kind of space.

木材是世界上最古老的可再生原材料,它也一直是能量和温暖的源泉。当你接触到这种物质时,你可以感觉到、看到和闻到这种能量,这种物质是如此的有温度和多样性。

事实上,可以用木头设计和制造的东西是没有限制的——每一代人都以不同的方式应对创造性挑战。"艾德加"收纳系统把木材的温暖和金属的冰冷完美融合,将厨房和生活空间变成不可或缺的重要组成部分。

我们的设计和制造充满了追求卓越的热情,高柜、转角柜、地柜和吊柜每一个区域的拉篮在元素的组合下不仅看起来漂亮,而且非常注重细节,并具有精心设计的功能。让生活空间散发着温暖和活力,实用而美丽。

In fact, there is no limit to what can be designed and manufactured from wood—each generation responds to creative challenges in different ways. The "Edgar" storage system perfectly blends the temperature of wood and the coldness of metal, turning the kitchen and living space into an indispensable part.

Our design and manufacturing are full of enthusiasm for the pursuit of excellence. The pull baskets in each area of high cabinets, corner cabinets, floor cabinets and wall cabinets not only look beautiful under the combination of elements, but also pay great attention to details and have well-designed functions. Let the living space exude warmth and vitality, practical and beautiful.