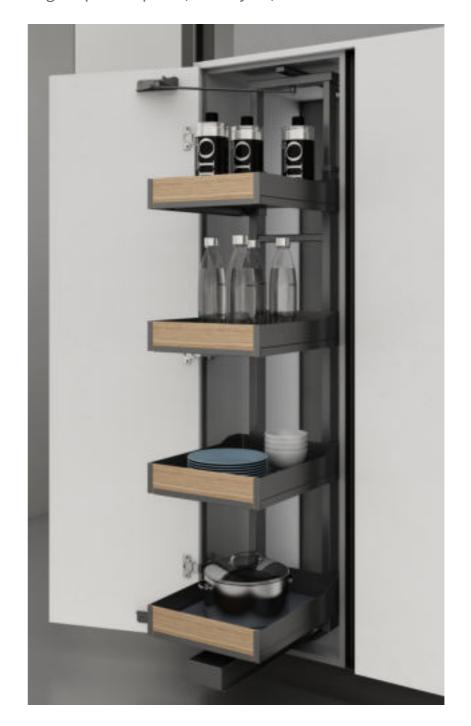

### EDGAR Lift-up System

### 艾德加 吊柜系统

在我们设计功能五金时,将重点放在实用性,上层,最纯粹、高利用率的收纳空间。多类储物的理想空间,吊柜系统整齐而有序的陈列,轻松放取物品不费力。

When we design functional hardware, we focus on practicality, the upper layer, and the purest, highutilization storage space. An ideal space for multiple types of storage. The wall cabinet system is neatly and orderly displayed, making it easy to put and retrieve items without effort.

艾德加升降机 Edgar-Lift-up basket

| 品 名    | 型 号          | 规格                        | 适用柜体    | 备注                        |
|--------|--------------|---------------------------|---------|---------------------------|
| NAME   | ITEM NO.     | SPECIFICATIONS<br>(WxDxH) | CABINET | NOTE                      |
| 艾德加升降机 | BDWS0016-600 | 562x257x544 mm            | 600mm   |                           |
| 艾德加升降机 | BDWS0016-700 | 662x257x544 mm            | 700mm   |                           |
| 艾德加升降机 | BDWS0016-800 | 762x257x544 mm            | 800mm   | 配防滑垫<br>With non-slip mat |
| 艾德加升降机 | BDWS0016-900 | 862x257x544 mm            | 900mm   |                           |
|        |              |                           |         |                           |