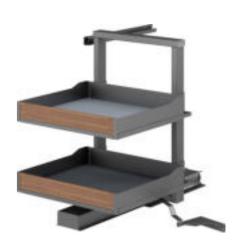

艾德加小侧拉(三层) Edgar-Narrow Basket(Three layers)

艾德加地柜太空舱 Edgar-Space Capsule

| 品 名      | 型 号          | 规格                        | 适用柜体    | 备 注                       |
|----------|--------------|---------------------------|---------|---------------------------|
| NAME     | ITEM NO.     | SPECIFICATIONS<br>(WxDxH) | CABINET | NOTE                      |
| 艾德加地柜太空舱 | BDWS0012-450 | 370x487x664 mm            | 450mm   |                           |
| 艾德加地柜太空舱 | BDWS0012-600 | 520x487x664 mm            | 600mm   | 配防滑垫<br>With non-slip mat |
|          |              |                           |         |                           |
|          |              |                           |         |                           |