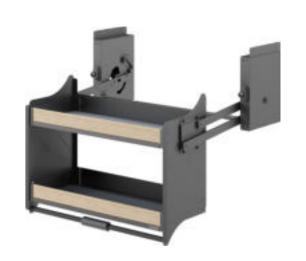

### EDGAR Lift-up System

### 艾德加 吊柜系统

在我们设计功能五金时,将重点放在实用性,上层,最纯粹、高利用率的收纳空间。多类储物的理想空间,吊柜系统整齐而有序的陈列,轻松放取物品不费力。

When we design functional hardware, we focus on practicality, the upper layer, and the purest, highutilization storage space. An ideal space for multiple types of storage. The wall cabinet system is neatly and orderly displayed, making it easy to put and retrieve items without effort.

艾德加升降机 Edgar-Lift-up basket

| 品 名    | 型 号          | 规格                        | 适用柜体    | 备注                        |
|--------|--------------|---------------------------|---------|---------------------------|
| NAME   | ITEM NO.     | SPECIFICATIONS<br>(WxDxH) | CABINET | NOTE                      |
| 艾德加升降机 | BDWS0016-600 | 562x257x544 mm            | 600mm   |                           |
| 艾德加升降机 | BDWS0016-700 | 662x257x544 mm            | 700mm   |                           |
| 艾德加升降机 | BDWS0016-800 | 762x257x544 mm            | 800mm   | 配防滑垫<br>With non-slip mat |
| 艾德加升降机 | BDWS0016-900 | 862x257x544 mm            | 900mm   |                           |
|        |              |                           |         |                           |

# 艾德加 吊柜系统

在我们设计功能五金时,将重点放在实用性,上层,最纯粹、高利用率的收纳空间。多类储物的理想空间,吊柜系统整齐而有序的陈列,轻松放取物品不费力。

When we design functional hardware, we focus on practicality, the upper layer, and the purest, highutilization storage space. An ideal space for multiple types of storage. The wall cabinet system is neatly and orderly displayed, making it easy to put and retrieve items without effort.

艾德加升降机 Edgar-Lift-up basket

| 品 名    | 型 号          | 规格                        | 适用柜体    | 备 注                            |
|--------|--------------|---------------------------|---------|--------------------------------|
| NAME   | ITEM NO.     | SPECIFICATIONS<br>(WxDxH) | CABINET | NOTE                           |
| 艾德加升降机 | BDOS0016-600 | 562x257x544 mm            | 600mm   |                                |
| 艾德加升降机 | BDOS0016-700 | 662x257x544 mm            | 700mm   |                                |
| 艾德加升降机 | BDOS0016-800 | 762x257x544 mm            | 800mm   | ──── 配防滑垫<br>With non-slip mat |
| 艾德加升降机 | BDOS0016-900 | 862x257x544 mm            | 900mm   |                                |
|        |              |                           |         |                                |

艾德加升降机 Edgar-Lift-up basket

| 品 名    | 型号            | 规格                            | 适用柜体    | 备注                           |
|--------|---------------|-------------------------------|---------|------------------------------|
| NAME   | ITEM NO.      | SPECIFICATIONS<br>(W x D x H) | CABINET | NOTE                         |
| 艾德加升降机 | BDGCS0016-600 | 562x257x544 mm                | 600mm   |                              |
| 艾德加升降机 | BDGCS0016-700 | 662x257x544 mm                | 700mm   |                              |
| 艾德加升降机 | BDGCS0016-800 | 762x257x544 mm                | 800mm   | ── 配防滑垫<br>With non-slip mat |
| 艾德加升降机 | BDGCS0016-900 | 862x257x544 mm                | 900mm   |                              |
|        |               |                               |         |                              |