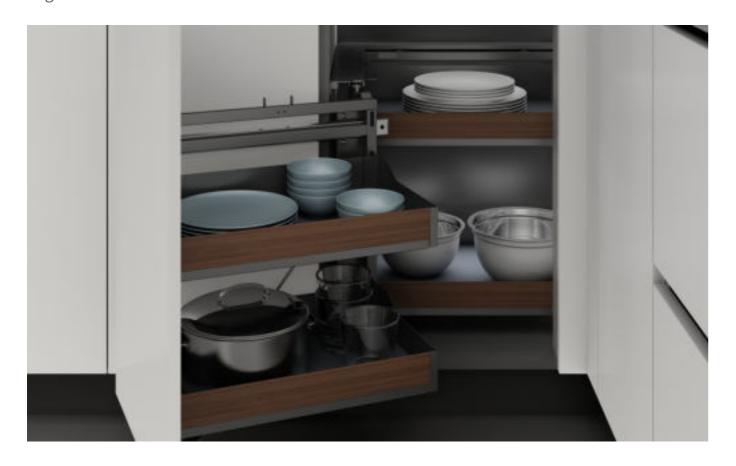

### EDGAR Base Units

### 艾德加 地柜系统

整洁、实用和提高空间利用率是橱柜拉篮的核心。

Neat, practical and improve space utilization is the core of the cabinet basket.

从厨房用具、碗碟器皿,再到调味品、食品食材,每一样物件都与我们生活息息相关,再细小的物件都应保持整洁。

From kitchen utensils, dishes and utensils, to condiments, food ingredients, everything is closely related to our lives, and even the smallest objects should be kept tidy.

地柜系统,多样性的功能设计,满足不同的收纳需求。 极简的设计风格搭配模块化的功能配件,把一切都保 持得井然有序。

The floor cabinet system, diversified functional design, meets different storage needs. The minimalist design style and modular functional accessories keep everything in order.

#### 艾德加碗碟太空抽 Edgar-Space Drawer

| 品 名      | 型 号          | 规格                        | 适用柜体    | 备 注                       |
|----------|--------------|---------------------------|---------|---------------------------|
| NAME     | ITEM NO.     | SPECIFICATIONS<br>(WxDxH) | CABINET | NOTE                      |
| 艾德加碗碟太空抽 | BDWS0006-600 | 544x459x127 mm            | 600mm   |                           |
| 艾德加碗碟太空抽 | BDWS0006-700 | 644x459x127 mm            | 700mm   | 配防滑垫,同步隐藏式阻尼滑轨            |
| 艾德加碗碟太空抽 | BDWS0006-750 | 694x459x127 mm            | 750mm   | With non-slip mat and     |
| 艾德加碗碟太空抽 | BDWS0006-800 | 744x459x127 mm            | 800mm   | Concealed hydraulic slide |
| 艾德加碗碟太空抽 | BDWS0006-900 | 844x459x127 mm            | 900mm   |                           |