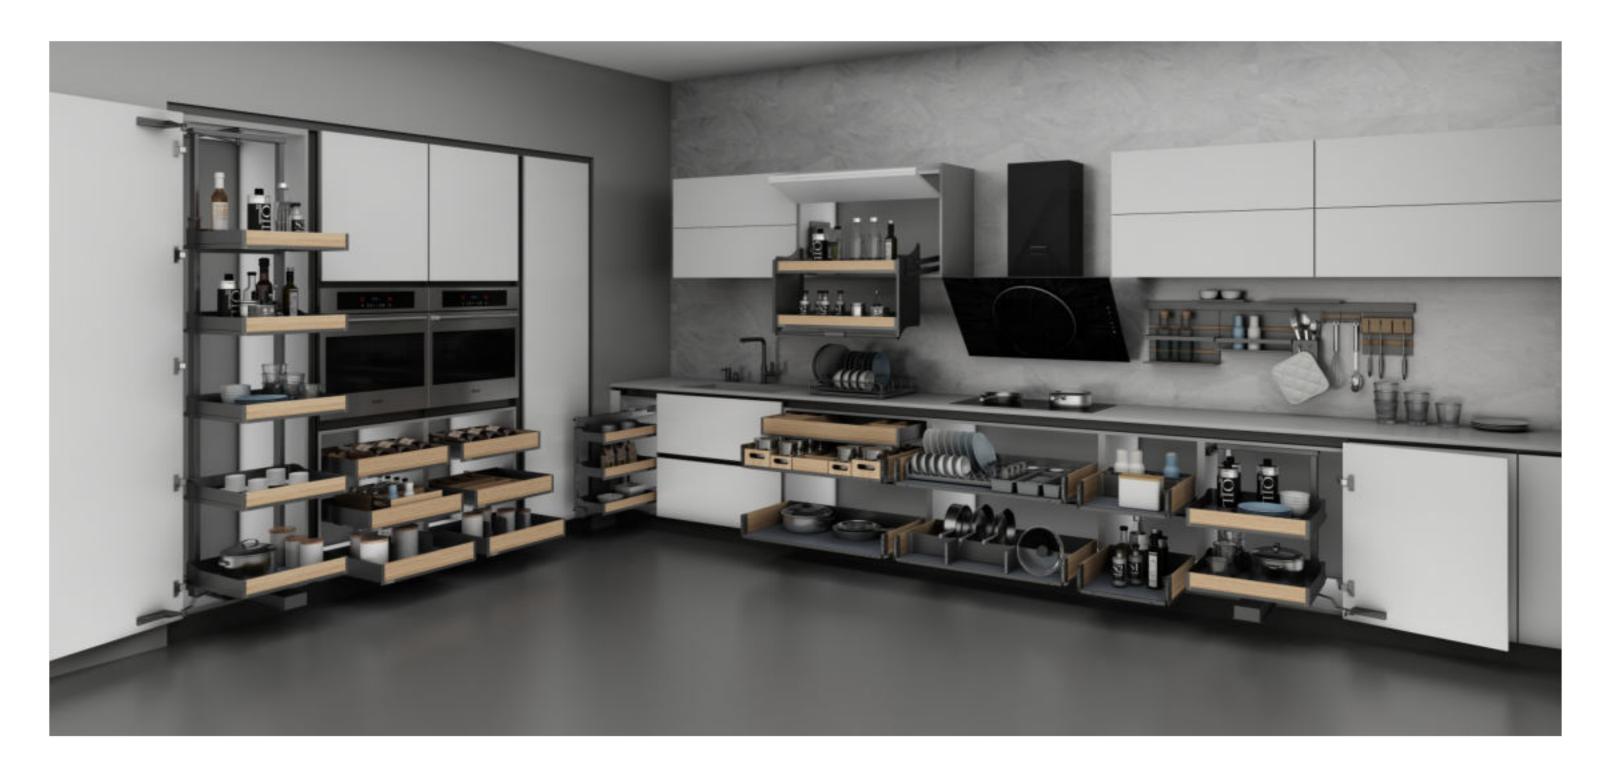

### 艾德加系列

"艾德加"收纳系统产品涵盖地柜、转角、高柜、吊柜、壁挂、抽屉系统等全线产品,并被赋予不同收纳需求功能,为用户带来整体产品解决方案。

"Edgar" storage system products cover a full range of products such as floor cabinets, corners, high cabinets, wall cabinets, wall-mounted cabinets, drawer systems, etc., and are given functions for different storage requirements, bringing users an overall product solution.

#### U型厨房设计 U-SHAPED KITCHEN DESIGN

厨房收纳是技术,也是艺术。

不同的空间区域,拥有不同的功能需求,"艾德加"凭借出 色空间收纳设计,无论在哪种空间下,都会让你得到最好 的收纳解决方案。

Kitchen storage is technology and art.

Different space areas have different functional requirements. With its excellent space storage design, "Edgar" will let you get the best storage solution no matter what kind of space.

转角 收纳 CORNER STORAGE

地柜 收纳 FLOOR CABINET STORAGE

吊柜 收纳 WALL CABINET STORAGE

墙面 收纳 wall storage

抽屉 收纳 DRAWER STORAGE