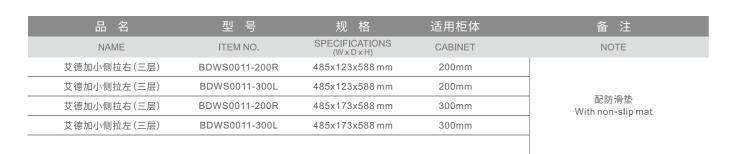

艾德加小侧拉(三层) Edgar-Narrow Basket(Three layers)

艾德加地柜太空舱 Edgar-Space Capsule

| 品 名      | 型 号          | 规格                        | 适用柜体    | 备 注                       |
|----------|--------------|---------------------------|---------|---------------------------|
| NAME     | ITEM NO.     | SPECIFICATIONS<br>(WxDxH) | CABINET | NOTE                      |
| 艾德加地柜太空舱 | BDWS0012-450 | 370x487x664 mm            | 450mm   |                           |
| 艾德加地柜太空舱 | BDWS0012-600 | 520x487x664 mm            | 600mm   | 配防滑垫<br>With non-slip mat |
|          |              |                           |         |                           |
|          |              |                           |         |                           |