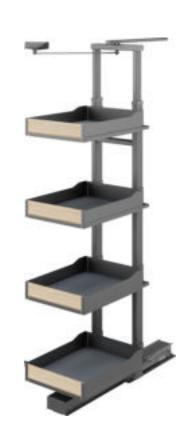

### EDGAR Lift-up System

### 艾德加 吊柜系统

在我们设计功能五金时,将重点放在实用性,上层,最纯粹、高利用率的收纳空间。多类储物的理想空间,吊柜系统整齐而有序的陈列,轻松放取物品不费力。

When we design functional hardware, we focus on practicality, the upper layer, and the purest, highutilization storage space. An ideal space for multiple types of storage. The wall cabinet system is neatly and orderly displayed, making it easy to put and retrieve items without effort.

艾德加升降机 Edgar-Lift-up basket

| 品 名    | 型 号          | 规格                        | 适用柜体    | 备注                        |
|--------|--------------|---------------------------|---------|---------------------------|
| NAME   | ITEM NO.     | SPECIFICATIONS<br>(WxDxH) | CABINET | NOTE                      |
| 艾德加升降机 | BDWS0016-600 | 562x257x544 mm            | 600mm   |                           |
| 艾德加升降机 | BDWS0016-700 | 662x257x544 mm            | 700mm   |                           |
| 艾德加升降机 | BDWS0016-800 | 762x257x544 mm            | 800mm   | 配防滑垫<br>With non-slip mat |
| 艾德加升降机 | BDWS0016-900 | 862x257x544 mm            | 900mm   |                           |
|        |              |                           |         |                           |