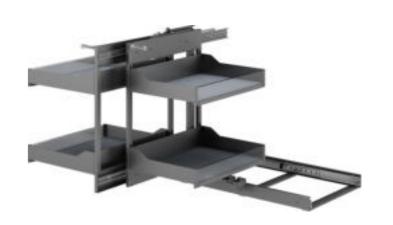

### EDGAR Corner Units

### 艾德加 转角系统

厨房因不同的收纳需求,空间功能的利用也物尽其 用。转角系统让夹角的隐蔽焕发新生,让厨房收纳变 得更有趣。

Due to the different storage needs of the kitchen, the space function is also used to the fullest. The corner system rejuvenates the concealment of the angle and makes the kitchen storage more interesting.

以往,厨房转角是利用率最低的空间,而转角系统的诞生,既让空间利用率大大提高,又能增加收纳容量。

In the past, kitchen corners were the least utilized space, but the birth of the corner system greatly improved the space utilization and increased storage capacity.