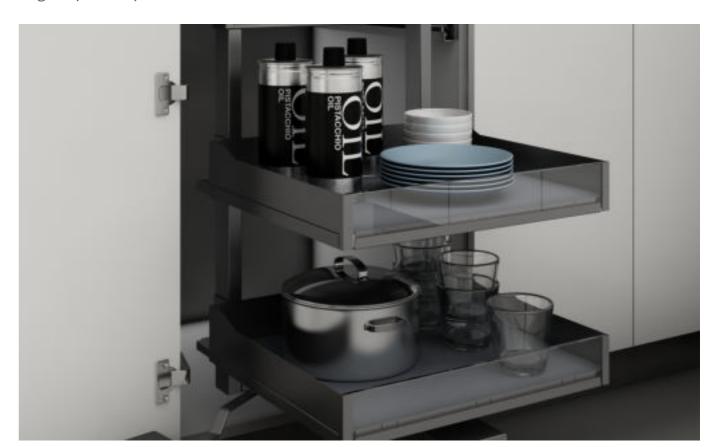

#### 艾德加锅具太空抽 Edgar-Pot With Space Pump

| 品 名      | 型 号          | 规格                            | 适用柜体    | 备 注                       |
|----------|--------------|-------------------------------|---------|---------------------------|
| NAME     | ITEM NO.     | SPECIFICATIONS<br>(W x D x H) | CABINET | NOTE                      |
| 艾德加锅具太空抽 | BDWS0008-600 | 544x459x119 mm                | 600mm   |                           |
| 艾德加锅具太空抽 | BDWS0008-700 | 644x459x119 mm                | 700mm   | <br>配防滑垫,同步隐藏式阻尼滑轨        |
| 艾德加锅具太空抽 | BDWS0008-750 | 694x459x119 mm                | 750mm   | With non-slip mat and     |
| 艾德加锅具太空抽 | BDWS0008-800 | 744x459x119 mm                | 800mm   | Concealed hydraulic slide |
| 艾德加锅具太空抽 | BDWS0008-900 | 844x459x119 mm                | 900mm   |                           |

艾德加调味品太空抽 Edgar-Multi Function Dish Space Pump

艾德加小侧拉 (两层) Edgar-Narrow Basket(Two layers)

| 品 名         | 型号            | 规格                        | 适用柜体    | 备 注                             |
|-------------|---------------|---------------------------|---------|---------------------------------|
| NAME        | ITEM NO.      | SPECIFICATIONS<br>(WxDxH) | CABINET | NOTE                            |
| 艾德加小侧拉右(两层) | BDWS0010-200R | 485x123x588 mm            | 200mm   |                                 |
| 艾德加小侧拉左(两层) | BDWS0010-200L | 485x123x588 mm            | 200mm   |                                 |
| 艾德加小侧拉右(两层) | BDWS0010-300R | 485x173x588 mm            | 300mm   | ── 配防滑垫<br>── With non-slip mat |
| 艾德加小侧拉左(两层) | BDWS0010-300L | 485x173x588 mm            | 300mm   |                                 |
|             |               |                           |         |                                 |

#### 艾德加锅具太空抽 Edgar-Pot With Space Pump

| 品 名    | 型 号            | 规格                            | 适用柜体    | 备 注                       |
|--------|----------------|-------------------------------|---------|---------------------------|
| NAME   | ITEM NO.       | SPECIFICATIONS<br>(W x D x H) | CABINET | NOTE                      |
| 艾德加锅具太 | 空抽 BDOS0008-60 | 544x459x119 mm                | 600mm   |                           |
| 艾德加锅具太 | 空抽 BDOS0008-70 | 0 644x459x119 mm              | n 700mm | 配防滑垫,同步隐藏式阻尼滑轨            |
| 艾德加锅具太 | 空抽 BDOS0008-75 | 0 694x459x119 mm              | n 750mm | With non-slip mat and     |
| 艾德加锅具太 | 空抽 BDOS0008-80 | 744x459x119 mm                | n 800mm | Concealed hydraulic slide |
| 艾德加锅具太 | 空抽 BDOS0008-90 | 0 844x459x119 mm              | n 900mm |                           |
|        |                |                               |         |                           |

艾德加调味品太空抽 Edgar-Multi Function Dish Space Pump

艾德加小侧拉(两层)

Edgar-Narrow Basket(Two layers)

| 品 名           | 型 号          | 规格                            | 适用柜体    | 备 注                       |
|---------------|--------------|-------------------------------|---------|---------------------------|
| NAME          | ITEM NO.     | SPECIFICATIONS<br>(W x D x H) | CABINET | NOTE                      |
| <br>艾德加调味品太空抽 | BDOS0009-300 | 244x459x119 mm                | 300mm   |                           |
| 艾德加调味品太空抽     | BDOS0009-350 | 294x459x119 mm                | 350mm   |                           |
| 艾德加调味品太空抽     | BDOS0009-400 | 344x459x119 mm                | 400mm   | With non-slip mat and     |
| 艾德加调味品太空抽     | BDOS0009-450 | 394x459x119 mm                | 450mm   | Concealed hydraulic slide |
|               |              |                               |         |                           |

#### 艾德加锅具太空抽 Edgar-Pot With Space Pump

| 品 名      | 型 号           | 规格                            | 适用柜体    | <br>备 注                   |
|----------|---------------|-------------------------------|---------|---------------------------|
| NAME     | ITEM NO.      | SPECIFICATIONS<br>(W x D x H) | CABINET | NOTE                      |
| 艾德加锅具太空抽 | BDGCS0008-600 | 544x459x119 mm                | 600mm   |                           |
| 艾德加锅具太空抽 | BDGCS0008-700 | 644x459x119 mm                | 700mm   | 配防滑垫,同步隐藏式阻尼滑轨            |
| 艾德加锅具太空抽 | BDGCS0008-750 | 694x459x119 mm                | 750mm   | With non-slip mat and     |
| 艾德加锅具太空抽 | BDGCS0008-800 | 744x459x119 mm                | 800mm   | Concealed hydraulic slide |
| 艾德加锅具太空抽 | BDGCS0008-900 | 844x459x119 mm                | 900mm   |                           |

艾德加调味品太空抽 Edgar-Multi Function Dish Space Pump

艾德加小侧拉 (两层) Edgar-Narrow Basket(Two layers)

| 品 名         | 型号             | 规格                            | 适用柜体    | 备 注                             |
|-------------|----------------|-------------------------------|---------|---------------------------------|
| NAME        | ITEM NO.       | SPECIFICATIONS<br>(W x D x H) | CABINET | NOTE                            |
| 艾德加小侧拉右(两层) | BDGCS0010-200R | 485x123x588 mm                | 200mm   |                                 |
| 艾德加小侧拉左(两层) | BDGCS0010-200L | 485x123x588 mm                | 200mm   |                                 |
| 艾德加小侧拉右(两层) | BDGCS0010-300R | 485x173x588 mm                | 300mm   | ── 配防滑垫<br>── With non-slip mat |
| 艾德加小侧拉左(两层) | BDGCS0010-300L | 485x173x588 mm                | 300mm   |                                 |
|             |                |                               |         |                                 |