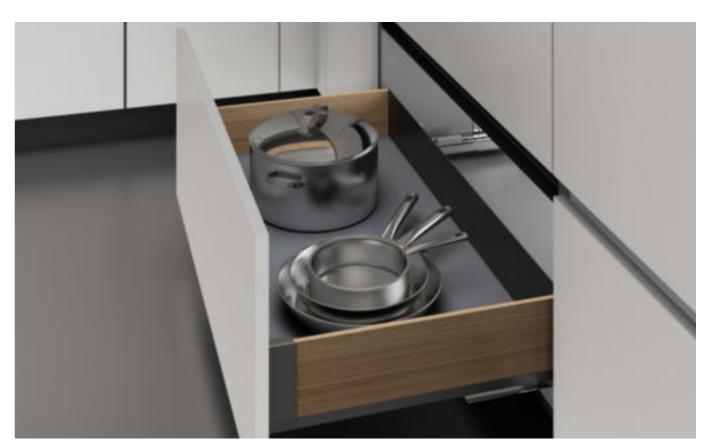

#### 艾德加锅具太空抽 Edgar-Pot With Space Pump

| 品 名      | 型 号          | 规格                            | 适用柜体    | 备 注                       |
|----------|--------------|-------------------------------|---------|---------------------------|
| NAME     | ITEM NO.     | SPECIFICATIONS<br>(W x D x H) | CABINET | NOTE                      |
| 艾德加锅具太空抽 | BDWS0008-600 | 544x459x119 mm                | 600mm   |                           |
| 艾德加锅具太空抽 | BDWS0008-700 | 644x459x119 mm                | 700mm   | <br>配防滑垫,同步隐藏式阻尼滑轨        |
| 艾德加锅具太空抽 | BDWS0008-750 | 694x459x119 mm                | 750mm   | With non-slip mat and     |
| 艾德加锅具太空抽 | BDWS0008-800 | 744x459x119 mm                | 800mm   | Concealed hydraulic slide |
| 艾德加锅具太空抽 | BDWS0008-900 | 844x459x119 mm                | 900mm   |                           |

#### 艾德加锅具太空抽 Edgar-Pot With Space Pump

| 品 名    | 型 号            | 规格                            | 适用柜体    | 备 注                       |
|--------|----------------|-------------------------------|---------|---------------------------|
| NAME   | ITEM NO.       | SPECIFICATIONS<br>(W x D x H) | CABINET | NOTE                      |
| 艾德加锅具太 | 空抽 BDOS0008-60 | 544x459x119 mm                | 600mm   |                           |
| 艾德加锅具太 | 空抽 BDOS0008-70 | 0 644x459x119 mm              | n 700mm | 配防滑垫,同步隐藏式阻尼滑轨            |
| 艾德加锅具太 | 空抽 BDOS0008-75 | 0 694x459x119 mm              | n 750mm | With non-slip mat and     |
| 艾德加锅具太 | 空抽 BDOS0008-80 | 744x459x119 mm                | n 800mm | Concealed hydraulic slide |
| 艾德加锅具太 | 空抽 BDOS0008-90 | 0 844x459x119 mm              | n 900mm |                           |
|        |                |                               |         |                           |

#### 艾德加锅具太空抽 Edgar-Pot With Space Pump

| 品 名      | 型 号           | 规格                            | 适用柜体    | <br>备 注                   |
|----------|---------------|-------------------------------|---------|---------------------------|
| NAME     | ITEM NO.      | SPECIFICATIONS<br>(W x D x H) | CABINET | NOTE                      |
| 艾德加锅具太空抽 | BDGCS0008-600 | 544x459x119 mm                | 600mm   |                           |
| 艾德加锅具太空抽 | BDGCS0008-700 | 644x459x119 mm                | 700mm   | 配防滑垫,同步隐藏式阻尼滑轨            |
| 艾德加锅具太空抽 | BDGCS0008-750 | 694x459x119 mm                | 750mm   | With non-slip mat and     |
| 艾德加锅具太空抽 | BDGCS0008-800 | 744x459x119 mm                | 800mm   | Concealed hydraulic slide |
| 艾德加锅具太空抽 | BDGCS0008-900 | 844x459x119 mm                | 900mm   |                           |