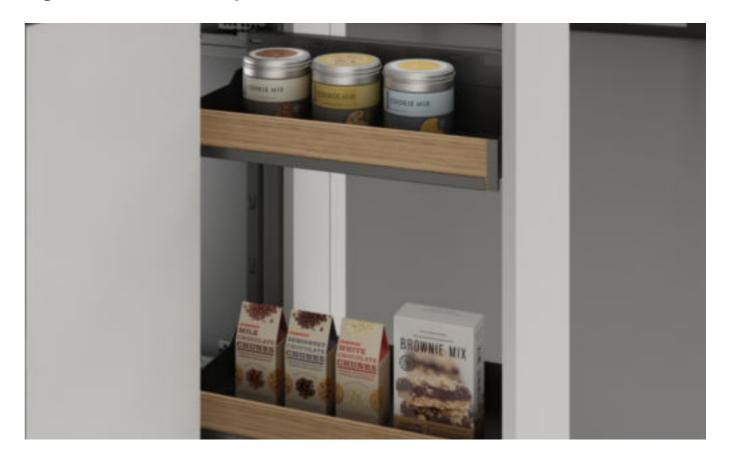

高柜系统,厨房收纳真正的巨无霸。轻奢优雅的高端 边框外观,配搭木材创造出一件平衡的艺术品,使得 储物也是一种体验享受。

High cabinet system, kitchen storage real giant. The luxurious and elegant high-end frame appearance, combined with wood to create a balanced artwork, makes storage also an experience and enjoyment.