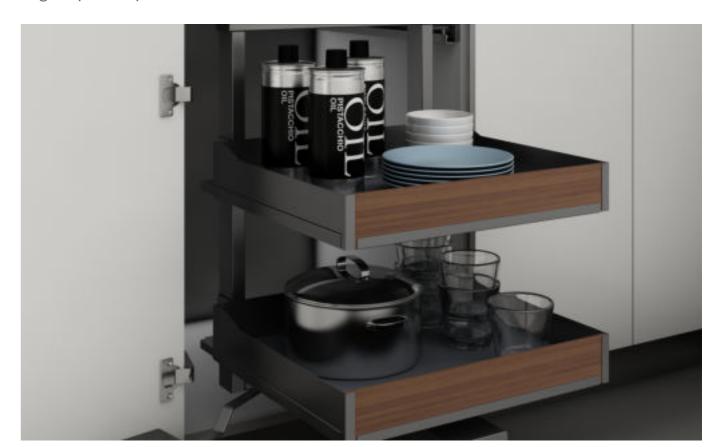

#### 艾德加锅具太空抽 Edgar-Pot With Space Pump

| 品 名      | 型 号          | 规格                            | 适用柜体    | 备 注                       |
|----------|--------------|-------------------------------|---------|---------------------------|
| NAME     | ITEM NO.     | SPECIFICATIONS<br>(W x D x H) | CABINET | NOTE                      |
| 艾德加锅具太空抽 | BDWS0008-600 | 544x459x119 mm                | 600mm   |                           |
| 艾德加锅具太空抽 | BDWS0008-700 | 644x459x119 mm                | 700mm   | <br>配防滑垫,同步隐藏式阻尼滑轨        |
| 艾德加锅具太空抽 | BDWS0008-750 | 694x459x119 mm                | 750mm   | With non-slip mat and     |
| 艾德加锅具太空抽 | BDWS0008-800 | 744x459x119 mm                | 800mm   | Concealed hydraulic slide |
| 艾德加锅具太空抽 | BDWS0008-900 | 844x459x119 mm                | 900mm   |                           |

艾德加调味品太空抽 Edgar-Multi Function Dish Space Pump

艾德加小侧拉 (两层) Edgar-Narrow Basket(Two layers)

| 品 名         | 型号            | 规格                        | 适用柜体    | 备 注                             |
|-------------|---------------|---------------------------|---------|---------------------------------|
| NAME        | ITEM NO.      | SPECIFICATIONS<br>(WxDxH) | CABINET | NOTE                            |
| 艾德加小侧拉右(两层) | BDWS0010-200R | 485x123x588 mm            | 200mm   |                                 |
| 艾德加小侧拉左(两层) | BDWS0010-200L | 485x123x588 mm            | 200mm   |                                 |
| 艾德加小侧拉右(两层) | BDWS0010-300R | 485x173x588 mm            | 300mm   | ── 配防滑垫<br>── With non-slip mat |
| 艾德加小侧拉左(两层) | BDWS0010-300L | 485x173x588 mm            | 300mm   |                                 |
|             |               |                           |         |                                 |