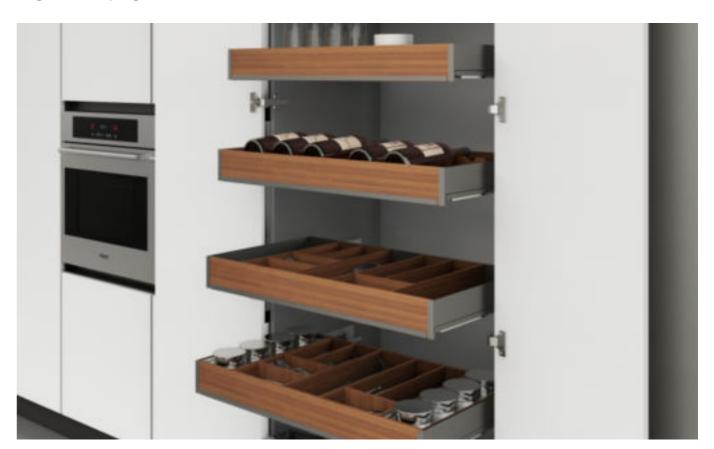

### EDGAR Larder Units

### 艾德加 高柜系统

生活方式定义了收纳方式,在杂乱中,我们找到了足够灵活的空间,所有物品都需被整齐的排列放置。

Lifestyle defines the storage method. In the mess, we have found a flexible enough space, and all items need to be arranged neatly.

有足够间隔的餐具,琳琅满目的调味品,满足口腹的食物,还有你想放置的厨房用具,每一样的摆放空间都悠游自如,干净整齐。

There are adequately spaced tableware, a dazzling array of condiments, food to satisfy the appetite, and the kitchen utensils you want to place. Every display space are swimming freely, clean and tidy.

高柜系统,厨房收纳真正的巨无霸。轻奢优雅的高端 边框外观,配搭木材创造出一件平衡的艺术品,使得 储物也是一种体验享受。

High cabinet system, kitchen storage real giant. The luxurious and elegant high-end frame appearance, combined with wood to create a balanced artwork, makes storage also an experience and enjoyment.