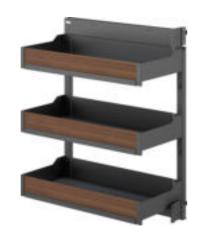

艾德加小侧拉(三层)

#### Edgar-Narrow Basket(Three layers)

艾德加地柜太空舱 Edgar-Space Capsule

42

| 品 名      | 型号           | 规格                        | 适用柜体    | 备 注                             |
|----------|--------------|---------------------------|---------|---------------------------------|
| NAME     | ITEM NO.     | SPECIFICATIONS<br>(WxDxH) | CABINET | NOTE                            |
| 艾德加地柜太空舱 | BDOS0012-450 | 370x487x664 mm            | 450mm   |                                 |
| 艾德加地柜太空舱 | BDOS0012-600 | 520x487x664 mm            | 600mm   |                                 |
|          |              |                           |         | ── 配防滑垫<br>── With non-slip mat |
|          |              |                           |         | ·                               |
|          |              |                           |         |                                 |