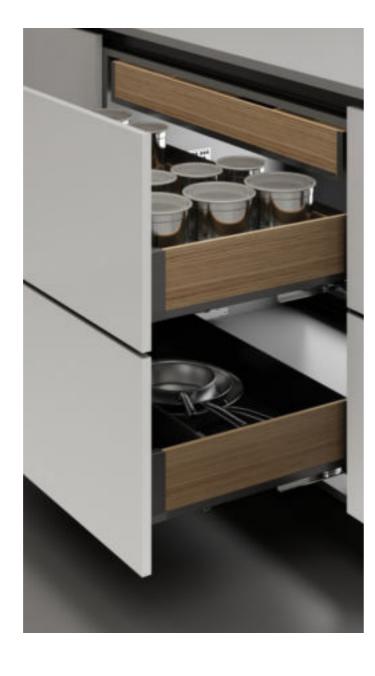

### 艾德加系列

"艾德加"收纳系统产品涵盖地柜、转角、高柜、吊柜、壁挂、抽屉系统等全线产品,并被赋予不同收纳需求功能,为用户带来整体产品解决方案。

"Edgar" storage system products cover a full range of products such as floor cabinets, corners, high cabinets, wall cabinets, wall-mounted cabinets, drawer systems, etc., and are given functions for different storage requirements, bringing users an overall product solution.

#### U型厨房设计 U-SHAPED KITCHEN DESIGN

厨房收纳是技术,也是艺术。

不同的空间区域,拥有不同的功能需求,"艾德加"凭借出 色空间收纳设计,无论在哪种空间下,都会让你得到最好 的收纳解决方案。

Kitchen storage is technology and art.

Different space areas have different functional requirements. With its excellent space storage design, "Edgar" will let you get the best storage solution no matter what kind of space.

转角 收纳 CORNER STORAGE

地柜 收纳 FLOOR CABINET STORAGE

吊柜 收纳 WALL CABINET STORAGE

墙面 收纳 wall storage

抽屉 收纳 DRAWER STORAGE