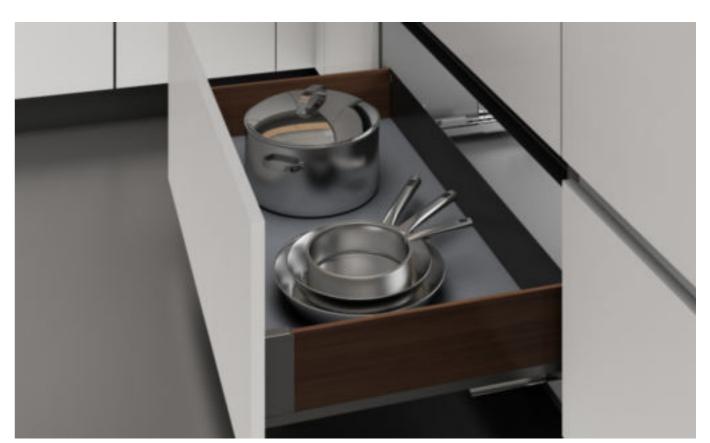

#### 艾德加锅具太空抽 Edgar-Pot With Space Pump

| 品 名      | 型 号          | 规格                            | 适用柜体    | 备 注                       |
|----------|--------------|-------------------------------|---------|---------------------------|
| NAME     | ITEM NO.     | SPECIFICATIONS<br>(W x D x H) | CABINET | NOTE                      |
| 艾德加锅具太空抽 | BDWS0008-600 | 544x459x119 mm                | 600mm   |                           |
| 艾德加锅具太空抽 | BDWS0008-700 | 644x459x119 mm                | 700mm   | <br>配防滑垫,同步隐藏式阻尼滑轨        |
| 艾德加锅具太空抽 | BDWS0008-750 | 694x459x119 mm                | 750mm   | With non-slip mat and     |
| 艾德加锅具太空抽 | BDWS0008-800 | 744x459x119 mm                | 800mm   | Concealed hydraulic slide |
| 艾德加锅具太空抽 | BDWS0008-900 | 844x459x119 mm                | 900mm   |                           |

#### 艾德加碗碟太空抽 Edgar-Space Drawer

| 品 名      | 型 号          | 规格                        | 适用柜体    | 备 注                       |
|----------|--------------|---------------------------|---------|---------------------------|
| NAME     | ITEM NO.     | SPECIFICATIONS<br>(WxDxH) | CABINET | NOTE                      |
| 艾德加碗碟太空抽 | BDWS0006-600 | 544x459x127 mm            | 600mm   |                           |
| 艾德加碗碟太空抽 | BDWS0006-700 | 644x459x127 mm            | 700mm   | 配防滑垫,同步隐藏式阻尼滑轨            |
| 艾德加碗碟太空抽 | BDWS0006-750 | 694x459x127 mm            | 750mm   | With non-slip mat and     |
| 艾德加碗碟太空抽 | BDWS0006-800 | 744x459x127 mm            | 800mm   | Concealed hydraulic slide |
| 艾德加碗碟太空抽 | BDWS0006-900 | 844x459x127 mm            | 900mm   |                           |