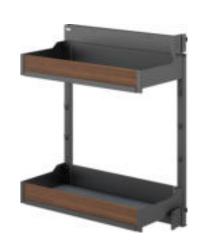

艾德加调味品太空抽 Edgar-Multi Function Dish Space Pump

艾德加小侧拉 (两层) Edgar-Narrow Basket(Two layers)

| 品 名         | 型号            | 规格                        | 适用柜体    | 备 注                             |
|-------------|---------------|---------------------------|---------|---------------------------------|
| NAME        | ITEM NO.      | SPECIFICATIONS<br>(WxDxH) | CABINET | NOTE                            |
| 艾德加小侧拉右(两层) | BDWS0010-200R | 485x123x588 mm            | 200mm   |                                 |
| 艾德加小侧拉左(两层) | BDWS0010-200L | 485x123x588 mm            | 200mm   |                                 |
| 艾德加小侧拉右(两层) | BDWS0010-300R | 485x173x588 mm            | 300mm   | ── 配防滑垫<br>── With non-slip mat |
| 艾德加小侧拉左(两层) | BDWS0010-300L | 485x173x588 mm            | 300mm   |                                 |
|             |               |                           |         |                                 |

艾德加小侧拉(三层) Edgar-Narrow Basket(Three layers)

艾德加地柜太空舱 Edgar-Space Capsule

| 品 名      | 型 号          | 规格                        | 适用柜体    | 备 注                       |
|----------|--------------|---------------------------|---------|---------------------------|
| NAME     | ITEM NO.     | SPECIFICATIONS<br>(WxDxH) | CABINET | NOTE                      |
| 艾德加地柜太空舱 | BDWS0012-450 | 370x487x664 mm            | 450mm   |                           |
| 艾德加地柜太空舱 | BDWS0012-600 | 520x487x664 mm            | 600mm   | 配防滑垫<br>With non-slip mat |
|          |              |                           |         |                           |
|          |              |                           |         |                           |