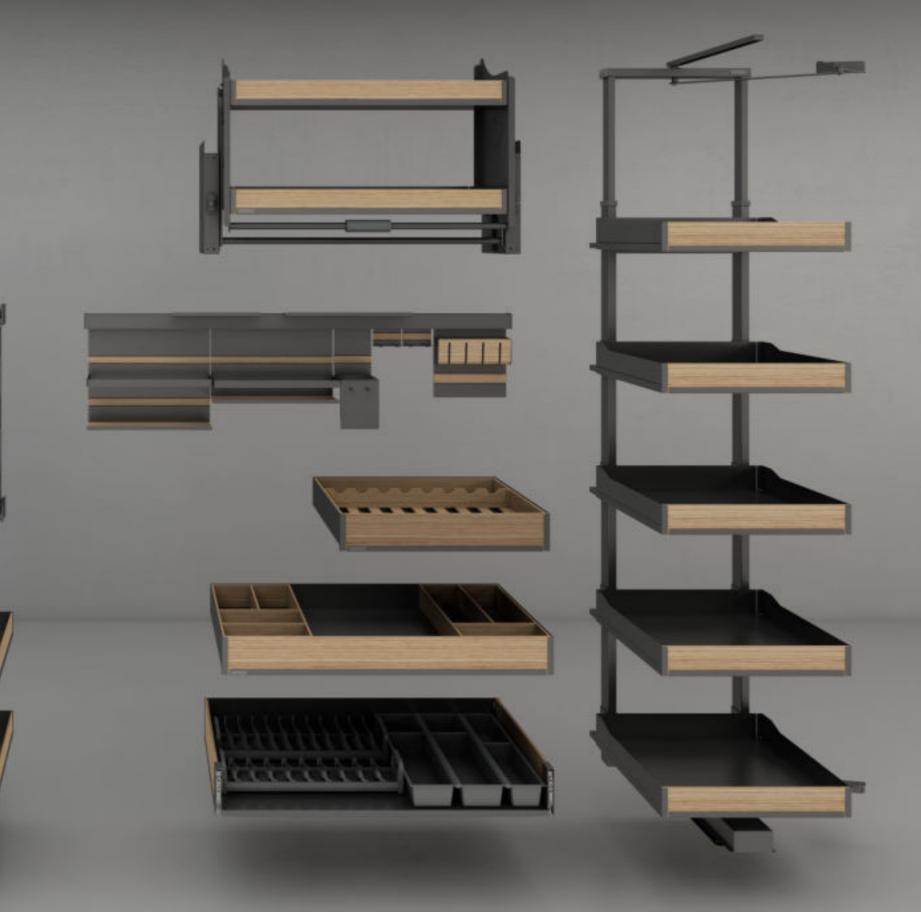

### 艾德加系列

"艾德加"收纳系统产品涵盖地柜、转角、高柜、吊柜、壁挂、抽屉系统等全线产品,并被赋予不同收纳需求功能,为用户带来整体产品解决方案。

"Edgar" storage system products cover a full range of products such as floor cabinets, corners, high cabinets, wall cabinets, wall-mounted cabinets, drawer systems, etc., and are given functions for different storage requirements, bringing users an overall product solution.

### EDGAR Lift-up System

### 艾德加 吊柜系统

在我们设计功能五金时,将重点放在实用性,上层,最纯粹、高利用率的收纳空间。多类储物的理想空间,吊柜系统整齐而有序的陈列,轻松放取物品不费力。

When we design functional hardware, we focus on practicality, the upper layer, and the purest, highutilization storage space. An ideal space for multiple types of storage. The wall cabinet system is neatly and orderly displayed, making it easy to put and retrieve items without effort.

艾德加升降机 Edgar-Lift-up basket

| 品 名    | 型 号          | 规格                        | 适用柜体    | 备注                        |
|--------|--------------|---------------------------|---------|---------------------------|
| NAME   | ITEM NO.     | SPECIFICATIONS<br>(WxDxH) | CABINET | NOTE                      |
| 艾德加升降机 | BDWS0016-600 | 562x257x544 mm            | 600mm   |                           |
| 艾德加升降机 | BDWS0016-700 | 662x257x544 mm            | 700mm   |                           |
| 艾德加升降机 | BDWS0016-800 | 762x257x544 mm            | 800mm   | 配防滑垫<br>With non-slip mat |
| 艾德加升降机 | BDWS0016-900 | 862x257x544 mm            | 900mm   |                           |
|        |              |                           |         |                           |

## EDGAR Larder Units

## 艾德加 高柜系统

生活方式定义了收纳方式,在杂乱中,我们找到了足够灵活的空间,所有物品都需被整齐的排列放置。

Lifestyle defines the storage method. In the mess, we have found a flexible enough space, and all items need to be arranged neatly.

有足够间隔的餐具,琳琅满目的调味品,满足口腹的食物,还有你想放置的厨房用具,每一样的摆放空间都悠游自如,干净整齐。