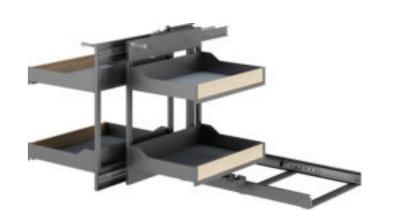

#### 艾德加左右共用小怪物 Edgar-Corner Basket

艾德加全展小怪物 Edgar-Corner Basket

| 品名       | 型 号          | 规格                            | 适用柜体       | 备 注                       |
|----------|--------------|-------------------------------|------------|---------------------------|
| NAME     | ITEM NO.     | SPECIFICATIONS<br>(W x D x H) | CABINET    | NOTE                      |
| 艾德加全展小怪物 | BDWS0005-900 | 719x515x600 mm                | 900-1000mm |                           |
|          |              |                               |            | 配防滑垫<br>With non-slip mat |

#### 艾德加左右共用小怪物 Edgar-Corner Basket

艾德加全展小怪物 Edgar-Corner Basket

| 品 名     | 型 号          | 规格                        | 适用柜体       | 备注                           |
|---------|--------------|---------------------------|------------|------------------------------|
| NAME    | ITEM NO.     | SPECIFICATIONS<br>(WxDxH) | CABINET    | NOTE                         |
| 德加全展小怪物 | BDOS0005-900 | 719x515x600 mm            | 900-1000mm |                              |
|         |              |                           |            |                              |
|         |              |                           |            | ── 配防滑垫<br>With non-slip mat |
|         |              |                           |            | - With Hon-slip mat          |
|         |              |                           |            |                              |
|         |              |                           |            |                              |

### 艾德加左右共用小怪物 Edgar-Corner Basket

艾德加全展小怪物 Edgar-Corner Basket

| 品名       | 型 号           | 规格                            | 适用柜体       | 备 注                       |
|----------|---------------|-------------------------------|------------|---------------------------|
| NAME     | ITEM NO.      | SPECIFICATIONS<br>(W x D x H) | CABINET    | NOTE                      |
| 艾德加全展小怪物 | BDGCS0005-900 | 719x515x600 mm                | 900-1000mm |                           |
|          |               |                               |            | AT DE AN EM               |
|          |               |                               |            | 配防滑垫<br>With non-slip mat |
|          |               |                               |            |                           |
|          |               |                               |            |                           |