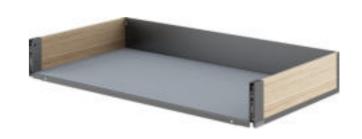

艾德加小侧拉(三层) Edgar-Narrow Basket(Three layers)

艾德加地柜太空舱 Edgar-Space Capsule

| 品 名      | 型 号          | 规格                        | 适用柜体    | 备 注                       |
|----------|--------------|---------------------------|---------|---------------------------|
| NAME     | ITEM NO.     | SPECIFICATIONS<br>(WxDxH) | CABINET | NOTE                      |
| 艾德加地柜太空舱 | BDWS0012-450 | 370x487x664 mm            | 450mm   |                           |
| 艾德加地柜太空舱 | BDWS0012-600 | 520x487x664 mm            | 600mm   | 配防滑垫<br>With non-slip mat |
|          |              |                           |         |                           |
|          |              |                           |         |                           |

#### Edgar-Narrow Basket(Three layers)

艾德加地柜太空舱 Edgar-Space Capsule

42

| 品 名      | 型号           | 规格                        | 适用柜体    | 备 注                             |
|----------|--------------|---------------------------|---------|---------------------------------|
| NAME     | ITEM NO.     | SPECIFICATIONS<br>(WxDxH) | CABINET | NOTE                            |
| 艾德加地柜太空舱 | BDOS0012-450 | 370x487x664 mm            | 450mm   |                                 |
| 艾德加地柜太空舱 | BDOS0012-600 | 520x487x664 mm            | 600mm   |                                 |
|          |              |                           |         | ── 配防滑垫<br>── With non-slip mat |
|          |              |                           |         | ·                               |
|          |              |                           |         |                                 |

艾德加小侧拉(三层) Edgar-Narrow Basket(Three layers)

艾德加地柜太空舱 Edgar-Space Capsule

| 品 名      | 型 号           | 规格                            | 适用柜体    | 备 注                          |
|----------|---------------|-------------------------------|---------|------------------------------|
| NAME     | ITEM NO.      | SPECIFICATIONS<br>(W x D x H) | CABINET | NOTE                         |
| 艾德加地柜太空舱 | BDGCS0012-450 | 370x487x664 mm                | 450mm   |                              |
| 艾德加地柜太空舱 | BDGCS0012-600 | 520x487x664 mm                | 600mm   |                              |
|          |               |                               |         | ── 配防滑垫<br>With non-slip mat |
|          |               |                               |         |                              |
|          |               |                               |         |                              |