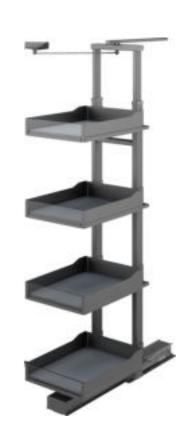

#### 艾德加高柜太空舱(五层) Edgar-Space Capsule(Five layers)

艾德加特高柜太空舱(六层) Edgar-Space Capsule(Six layers)

| 品名            | 型 号          | 规格                        | 适用柜体    | 备 注                       |
|---------------|--------------|---------------------------|---------|---------------------------|
| NAME          | ITEM NO.     | SPECIFICATIONS<br>(WxDxH) | CABINET | NOTE                      |
| 艾德加特高柜太空舱(六层) | BDWS0015-450 | 355x487x2020-2320 mm      | 450mm   |                           |
| 艾德加特高柜太空舱(六层) | BDWS0015-600 | 505x487x2020-2320 mm      | 600mm   | 配防滑垫                      |
|               |              |                           |         | 配例有空<br>With non-slip mat |
|               |              |                           |         |                           |
|               |              |                           |         |                           |