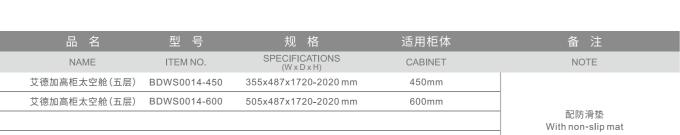

#### 艾德加高柜太空舱(五层) Edgar-Space Capsule(Five layers)

艾德加特高柜太空舱(六层) Edgar-Space Capsule(Six layers)

| 品名            | 型 号          | 规格                        | 适用柜体    | 备 注                       |
|---------------|--------------|---------------------------|---------|---------------------------|
| NAME          | ITEM NO.     | SPECIFICATIONS<br>(WxDxH) | CABINET | NOTE                      |
| 艾德加特高柜太空舱(六层) | BDWS0015-450 | 355x487x2020-2320 mm      | 450mm   |                           |
| 艾德加特高柜太空舱(六层) | BDWS0015-600 | 505x487x2020-2320 mm      | 600mm   | 配防滑垫                      |
|               |              |                           |         | 配例有空<br>With non-slip mat |
|               |              |                           |         |                           |
|               |              |                           |         |                           |