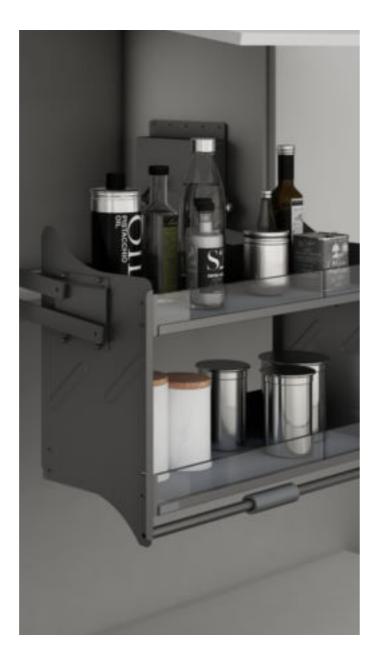

### EDGAR Corner Units

### 艾德加 转角系统

厨房因不同的收纳需求,空间功能的利用也物尽其 用。转角系统让夹角的隐蔽焕发新生,让厨房收纳变 得更有趣。

Due to the different storage needs of the kitchen, the space function is also used to the fullest. The corner system rejuvenates the concealment of the angle and makes the kitchen storage more interesting.

以往,厨房转角是利用率最低的空间,而转角系统的诞生,既让空间利用率大大提高,又能增加收纳容量。

In the past, kitchen corners were the least utilized space, but the birth of the corner system greatly improved the space utilization and increased storage capacity.

艾德加小怪物 Edgar-Corner Basket

| 品 名      | 型号            |                            | 适用柜体       | 备 注                       |
|----------|---------------|----------------------------|------------|---------------------------|
| NAME     | ITEM NO.      | SPECIFICATIONS<br>(WxDxH)  | CABINET    | NOTE                      |
| 艾德加小怪物右开 | BDWS0003-900R | (864-968)x(520-550)x530 mm | 900-1000mm |                           |
| 艾德加小怪物左开 | BDWS0003-900L | (864-968)x(520-550)x530 mm | 900-1000mm |                           |
|          |               |                            |            | 配防滑垫<br>With non-slip mat |
|          |               |                            |            | _                         |
|          |               |                            |            |                           |