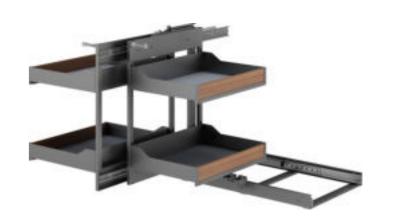

艾德加小怪物 Edgar-Corner Basket

| 品 名      | 型号            |                            | 适用柜体       | 备 注                       |
|----------|---------------|----------------------------|------------|---------------------------|
| NAME     | ITEM NO.      | SPECIFICATIONS<br>(WxDxH)  | CABINET    | NOTE                      |
| 艾德加小怪物右开 | BDWS0003-900R | (864-968)x(520-550)x530 mm | 900-1000mm |                           |
| 艾德加小怪物左开 | BDWS0003-900L | (864-968)x(520-550)x530 mm | 900-1000mm |                           |
|          |               |                            |            | 配防滑垫<br>With non-slip mat |
|          |               |                            |            | _                         |
|          |               |                            |            |                           |

#### 艾德加左右共用小怪物 Edgar-Corner Basket

艾德加全展小怪物 Edgar-Corner Basket

| 品名       | 型 号          | 规格                            | 适用柜体       | 备 注                       |
|----------|--------------|-------------------------------|------------|---------------------------|
| NAME     | ITEM NO.     | SPECIFICATIONS<br>(W x D x H) | CABINET    | NOTE                      |
| 艾德加全展小怪物 | BDWS0005-900 | 719x515x600 mm                | 900-1000mm |                           |
|          |              |                               |            | 配防滑垫<br>With non-slip mat |