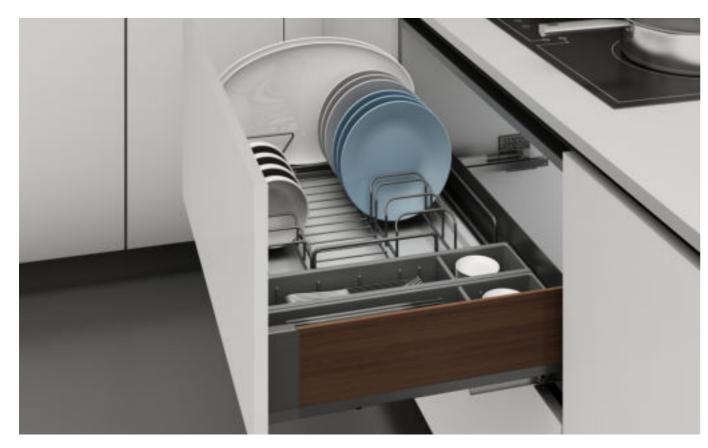

#### 艾德加碗碟太空抽 Edgar-Space Drawer

| 品 名      | 型 号          | 规格                        | 适用柜体    | 备 注                       |
|----------|--------------|---------------------------|---------|---------------------------|
| NAME     | ITEM NO.     | SPECIFICATIONS<br>(WxDxH) | CABINET | NOTE                      |
| 艾德加碗碟太空抽 | BDWS0006-600 | 544x459x127 mm            | 600mm   |                           |
| 艾德加碗碟太空抽 | BDWS0006-700 | 644x459x127 mm            | 700mm   | 配防滑垫,同步隐藏式阻尼滑轨            |
| 艾德加碗碟太空抽 | BDWS0006-750 | 694x459x127 mm            | 750mm   | With non-slip mat and     |
| 艾德加碗碟太空抽 | BDWS0006-800 | 744x459x127 mm            | 800mm   | Concealed hydraulic slide |
| 艾德加碗碟太空抽 | BDWS0006-900 | 844x459x127 mm            | 900mm   |                           |

#### 艾德加多功能碗碟太空抽 Edgar-Multi Function Dish Space Pump

配整体碗碟架,和ABS餐具分类盒。太空抽内空间得到最大化合理利用。

- 1.碗碟架即可放在太空抽内,也可放在台面使用,配有独立接水盘,便于清洁。
- 2.配有ABS分隔盒,用于餐具的分类收纳,分隔板可以按实际使用需求自由分隔。 3.碗碟架适用不同碟形,可放鱼碟、大碟、小碟和不同大小的碗。

Equipped with a whole dish rack and ABS tableware sorting box. The space within the space extraction is maximized and rationally utilized.

- Advantage:

  1. The dish rack can be placed in the space pump or used on the countertop. It is equipped with an independent drain pan for easy cleaning.

  2. Equipped with ABS separation box, used for classified storage of tableware, and the divider can be freely separated according to actual needs.
- 3. The dish rack is suitable for different dish shapes, and can hold fish dishes, large dishes, small dishes and bowls of different sizes.

| 品 名         | 型 号          | 规格                            | 适用柜体    | 备 注                       |
|-------------|--------------|-------------------------------|---------|---------------------------|
| NAME        | ITEM NO.     | SPECIFICATIONS<br>(W x D x H) | CABINET | NOTE                      |
| 艾德加多功能碗碟太空抽 | BDWS0007-600 | 544x459x127 mm                | 600mm   |                           |
| 艾德加多功能碗碟太空抽 | BDWS0007-700 | 644x459x127 mm                | 700mm   | 一<br>一 配防滑垫,同步隐藏式阻尼滑轨     |
| 艾德加多功能碗碟太空抽 | BDWS0007-750 | 694x459x127 mm                | 750mm   | With non-slip mat and     |
| 艾德加多功能碗碟太空抽 | BDWS0007-800 | 744x459x127 mm                | 800mm   | Concealed hydraulic slide |
| 艾德加多功能碗碟太空抽 | BDWS0007-900 | 844x459x127 mm                | 900mm   |                           |