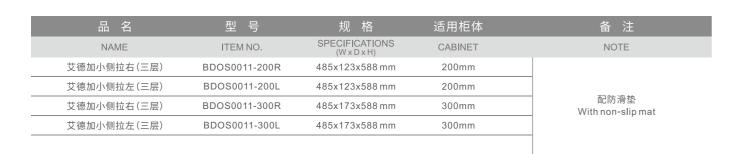

艾德加小侧拉(三层) Edgar-Narrow Basket(Three layers)

艾德加地柜太空舱 Edgar-Space Capsule

| 品 名      | 型 号          | 规格                        | 适用柜体    | 备 注                       |
|----------|--------------|---------------------------|---------|---------------------------|
| NAME     | ITEM NO.     | SPECIFICATIONS<br>(WxDxH) | CABINET | NOTE                      |
| 艾德加地柜太空舱 | BDWS0012-450 | 370x487x664 mm            | 450mm   |                           |
| 艾德加地柜太空舱 | BDWS0012-600 | 520x487x664 mm            | 600mm   | 配防滑垫<br>With non-slip mat |
|          |              |                           |         |                           |
|          |              |                           |         |                           |

艾德加小侧拉(三层)

#### Edgar-Narrow Basket(Three layers)

艾德加地柜太空舱 Edgar-Space Capsule

42

| 品 名      | 型号           | 规格                        | 适用柜体    | 备 注                             |
|----------|--------------|---------------------------|---------|---------------------------------|
| NAME     | ITEM NO.     | SPECIFICATIONS<br>(WxDxH) | CABINET | NOTE                            |
| 艾德加地柜太空舱 | BDOS0012-450 | 370x487x664 mm            | 450mm   |                                 |
| 艾德加地柜太空舱 | BDOS0012-600 | 520x487x664 mm            | 600mm   |                                 |
|          |              |                           |         | ── 配防滑垫<br>── With non-slip mat |
|          |              |                           |         | ·                               |
|          |              |                           |         |                                 |