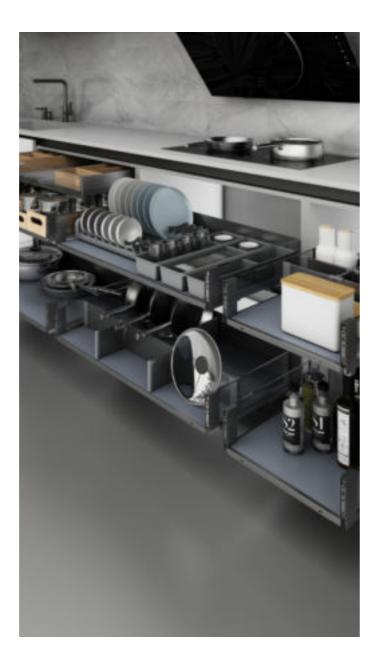

### EDGAR Base Units

### 艾德加 地柜系统

整洁、实用和提高空间利用率是橱柜拉篮的核心。

Neat, practical and improve space utilization is the core of the cabinet basket.

从厨房用具、碗碟器皿,再到调味品、食品食材,每一样物件都与我们生活息息相关,再细小的物件都应保持整洁。

From kitchen utensils, dishes and utensils, to condiments, food ingredients, everything is closely related to our lives, and even the smallest objects should be kept tidy.

地柜系统,多样性的功能设计,满足不同的收纳需求。 极简的设计风格搭配模块化的功能配件,把一切都保 持得井然有序。

The floor cabinet system, diversified functional design, meets different storage needs. The minimalist design style and modular functional accessories keep everything in order.