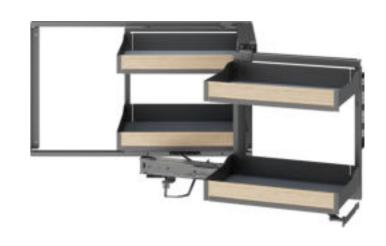

### EDGAR Corner Units

### 艾德加 转角系统

厨房因不同的收纳需求,空间功能的利用也物尽其 用。转角系统让夹角的隐蔽焕发新生,让厨房收纳变 得更有趣。

Due to the different storage needs of the kitchen, the space function is also used to the fullest. The corner system rejuvenates the concealment of the angle and makes the kitchen storage more interesting.

以往,厨房转角是利用率最低的空间,而转角系统的诞生,既让空间利用率大大提高,又能增加收纳容量。

In the past, kitchen corners were the least utilized space, but the birth of the corner system greatly improved the space utilization and increased storage capacity.