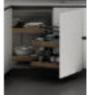

### EDGAR Corner Units

### 艾德加 转角系统

厨房因不同的收纳需求,空间功能的利用也物尽其 用。转角系统让夹角的隐蔽焕发新生,让厨房收纳变 得更有趣。

Due to the different storage needs of the kitchen, the space function is also used to the fullest. The corner system rejuvenates the concealment of the angle and makes the kitchen storage more interesting.

以往,厨房转角是利用率最低的空间,而转角系统的诞生,既让空间利用率大大提高,又能增加收纳容量。

In the past, kitchen corners were the least utilized space, but the birth of the corner system greatly improved the space utilization and increased storage capacity.