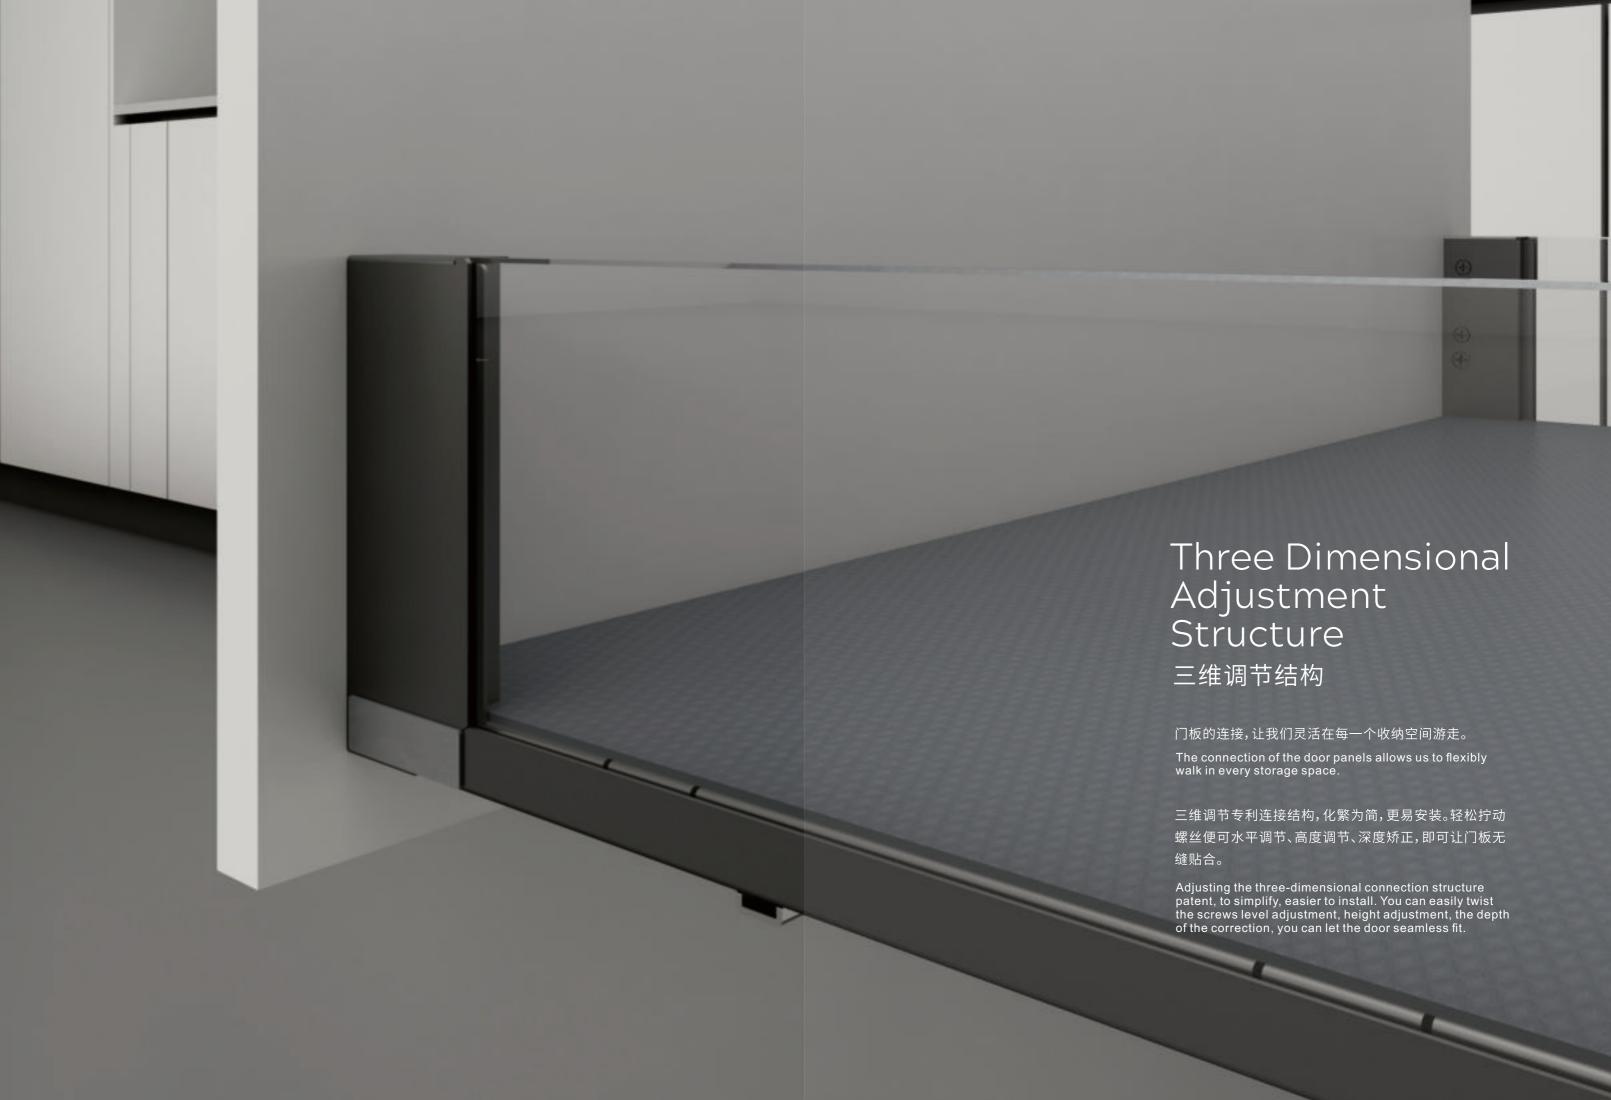

### EDGAR Corner Units

### 艾德加 转角系统

厨房因不同的收纳需求,空间功能的利用也物尽其 用。转角系统让夹角的隐蔽焕发新生,让厨房收纳变 得更有趣。

Due to the different storage needs of the kitchen, the space function is also used to the fullest. The corner system rejuvenates the concealment of the angle and makes the kitchen storage more interesting.

以往,厨房转角是利用率最低的空间,而转角系统的诞生,既让空间利用率大大提高,又能增加收纳容量。

In the past, kitchen corners were the least utilized space, but the birth of the corner system greatly improved the space utilization and increased storage capacity.

### EDGAR Base Units

### 艾德加 地柜系统

整洁、实用和提高空间利用率是橱柜拉篮的核心。

Neat, practical and improve space utilization is the core of the cabinet basket.

从厨房用具、碗碟器皿,再到调味品、食品食材,每一样物件都与我们生活息息相关,再细小的物件都应保持整洁。

From kitchen utensils, dishes and utensils, to condiments, food ingredients, everything is closely related to our lives, and even the smallest objects should be kept tidy.

地柜系统,多样性的功能设计,满足不同的收纳需求。 极简的设计风格搭配模块化的功能配件,把一切都保 持得井然有序。

The floor cabinet system, diversified functional design, meets different storage needs. The minimalist design style and modular functional accessories keep everything in order.