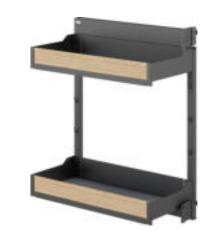

### EDGAR Lift-up System

### 艾德加 吊柜系统

在我们设计功能五金时,将重点放在实用性,上层,最纯粹、高利用率的收纳空间。多类储物的理想空间,吊柜系统整齐而有序的陈列,轻松放取物品不费力。

When we design functional hardware, we focus on practicality, the upper layer, and the purest, highutilization storage space. An ideal space for multiple types of storage. The wall cabinet system is neatly and orderly displayed, making it easy to put and retrieve items without effort.

艾德加升降机 Edgar-Lift-up basket

| 品 名    | 型 号          | 规格                        | 适用柜体    | 备注                        |
|--------|--------------|---------------------------|---------|---------------------------|
| NAME   | ITEM NO.     | SPECIFICATIONS<br>(WxDxH) | CABINET | NOTE                      |
| 艾德加升降机 | BDWS0016-600 | 562x257x544 mm            | 600mm   |                           |
| 艾德加升降机 | BDWS0016-700 | 662x257x544 mm            | 700mm   |                           |
| 艾德加升降机 | BDWS0016-800 | 762x257x544 mm            | 800mm   | 配防滑垫<br>With non-slip mat |
| 艾德加升降机 | BDWS0016-900 | 862x257x544 mm            | 900mm   |                           |
|        |              |                           |         |                           |