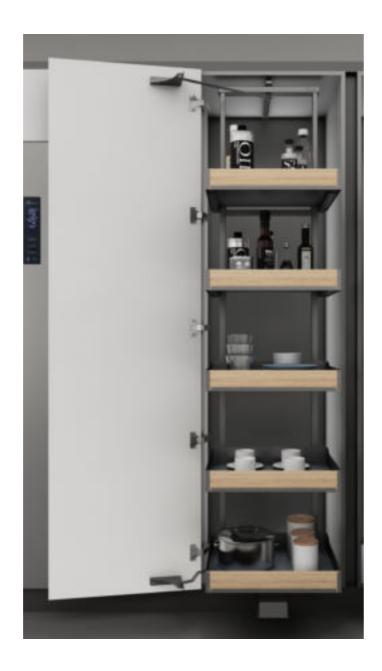

### EDGAR Lift-up System

### 艾德加 吊柜系统

在我们设计功能五金时,将重点放在实用性,上层,最纯粹、高利用率的收纳空间。多类储物的理想空间,吊柜系统整齐而有序的陈列,轻松放取物品不费力。

When we design functional hardware, we focus on practicality, the upper layer, and the purest, highutilization storage space. An ideal space for multiple types of storage. The wall cabinet system is neatly and orderly displayed, making it easy to put and retrieve items without effort.

艾德加升降机 Edgar-Lift-up basket

| 品 名    | 型 号          | 规格                        | 适用柜体    | 备注                        |
|--------|--------------|---------------------------|---------|---------------------------|
| NAME   | ITEM NO.     | SPECIFICATIONS<br>(WxDxH) | CABINET | NOTE                      |
| 艾德加升降机 | BDWS0016-600 | 562x257x544 mm            | 600mm   |                           |
| 艾德加升降机 | BDWS0016-700 | 662x257x544 mm            | 700mm   |                           |
| 艾德加升降机 | BDWS0016-800 | 762x257x544 mm            | 800mm   | 配防滑垫<br>With non-slip mat |
| 艾德加升降机 | BDWS0016-900 | 862x257x544 mm            | 900mm   |                           |
|        |              |                           |         |                           |