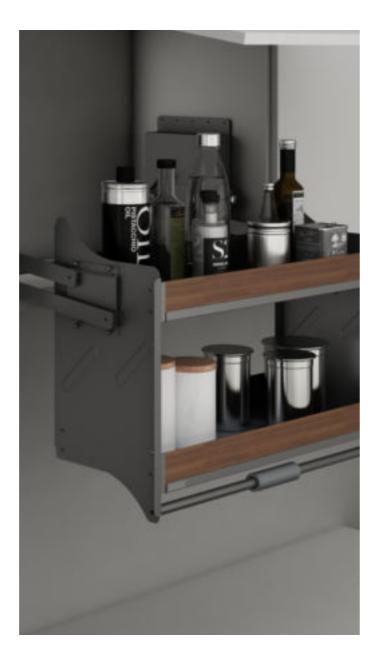

### EDGAR Lift-up System

### 艾德加 吊柜系统

在我们设计功能五金时,将重点放在实用性,上层,最纯粹、高利用率的收纳空间。多类储物的理想空间,吊柜系统整齐而有序的陈列,轻松放取物品不费力。

When we design functional hardware, we focus on practicality, the upper layer, and the purest, highutilization storage space. An ideal space for multiple types of storage. The wall cabinet system is neatly and orderly displayed, making it easy to put and retrieve items without effort.

艾德加升降机 Edgar-Lift-up basket

| 品 名    | 型 号          | 规格                        | 适用柜体    | 备注                        |
|--------|--------------|---------------------------|---------|---------------------------|
| NAME   | ITEM NO.     | SPECIFICATIONS<br>(WxDxH) | CABINET | NOTE                      |
| 艾德加升降机 | BDWS0016-600 | 562x257x544 mm            | 600mm   |                           |
| 艾德加升降机 | BDWS0016-700 | 662x257x544 mm            | 700mm   |                           |
| 艾德加升降机 | BDWS0016-800 | 762x257x544 mm            | 800mm   | 配防滑垫<br>With non-slip mat |
| 艾德加升降机 | BDWS0016-900 | 862x257x544 mm            | 900mm   |                           |
|        |              |                           |         |                           |