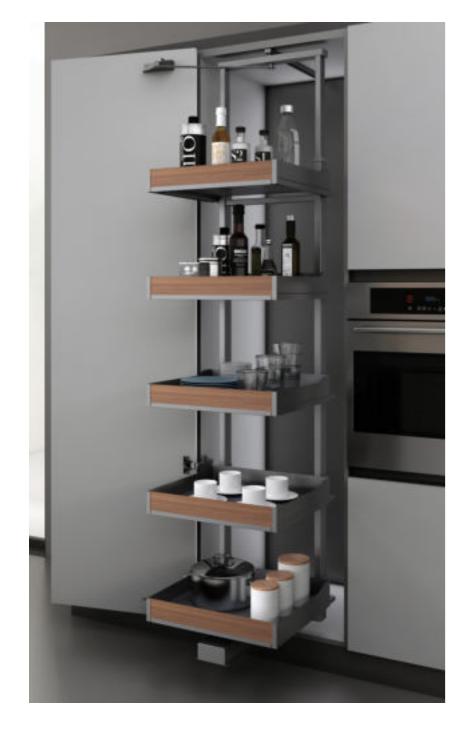

#### 艾德加高柜太空舱(五层) Edgar-Space Capsule(Five layers)

艾德加特高柜太空舱(六层) Edgar-Space Capsule(Six layers)

| 品名            | 型 号          | 规格                        | 适用柜体    | 备 注                       |
|---------------|--------------|---------------------------|---------|---------------------------|
| NAME          | ITEM NO.     | SPECIFICATIONS<br>(WxDxH) | CABINET | NOTE                      |
| 艾德加特高柜太空舱(六层) | BDWS0015-450 | 355x487x2020-2320 mm      | 450mm   |                           |
| 艾德加特高柜太空舱(六层) | BDWS0015-600 | 505x487x2020-2320 mm      | 600mm   | 配防滑垫                      |
|               |              |                           |         | 配例有空<br>With non-slip mat |
|               |              |                           |         |                           |
|               |              |                           |         |                           |

高柜系统,厨房收纳真正的巨无霸。轻奢优雅的高端 边框外观,配搭木材创造出一件平衡的艺术品,使得 储物也是一种体验享受。

High cabinet system, kitchen storage real giant. The luxurious and elegant high-end frame appearance, combined with wood to create a balanced artwork, makes storage also an experience and enjoyment.