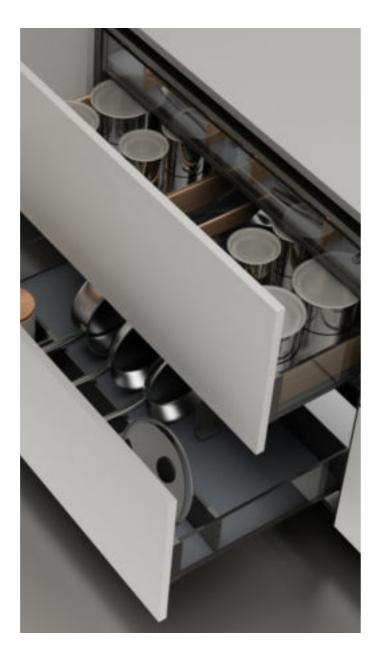

#### 艾德加碗碟太空抽 Edgar-Space Drawer

| 品 名      | 型 号          | 规格                        | 适用柜体    | 备 注                       |
|----------|--------------|---------------------------|---------|---------------------------|
| NAME     | ITEM NO.     | SPECIFICATIONS<br>(WxDxH) | CABINET | NOTE                      |
| 艾德加碗碟太空抽 | BDWS0006-600 | 544x459x127 mm            | 600mm   |                           |
| 艾德加碗碟太空抽 | BDWS0006-700 | 644x459x127 mm            | 700mm   | 配防滑垫,同步隐藏式阻尼滑轨            |
| 艾德加碗碟太空抽 | BDWS0006-750 | 694x459x127 mm            | 750mm   | With non-slip mat and     |
| 艾德加碗碟太空抽 | BDWS0006-800 | 744x459x127 mm            | 800mm   | Concealed hydraulic slide |
| 艾德加碗碟太空抽 | BDWS0006-900 | 844x459x127 mm            | 900mm   |                           |

#### 艾德加多功能碗碟太空抽 Edgar-Multi Function Dish Space Pump

配整体碗碟架,和ABS餐具分类盒。太空抽内空间得到最大化合理利用。

- 1.碗碟架即可放在太空抽内,也可放在台面使用,配有独立接水盘,便于清洁。
- 2.配有ABS分隔盒,用于餐具的分类收纳,分隔板可以按实际使用需求自由分隔。 3.碗碟架适用不同碟形,可放鱼碟、大碟、小碟和不同大小的碗。

Equipped with a whole dish rack and ABS tableware sorting box. The space within the space extraction is maximized and rationally utilized.

- Advantage:

  1. The dish rack can be placed in the space pump or used on the countertop. It is equipped with an independent drain pan for easy cleaning.

  2. Equipped with ABS separation box, used for classified storage of tableware, and the divider can be freely separated according to actual needs.
- 3. The dish rack is suitable for different dish shapes, and can hold fish dishes, large dishes, small dishes and bowls of different sizes.