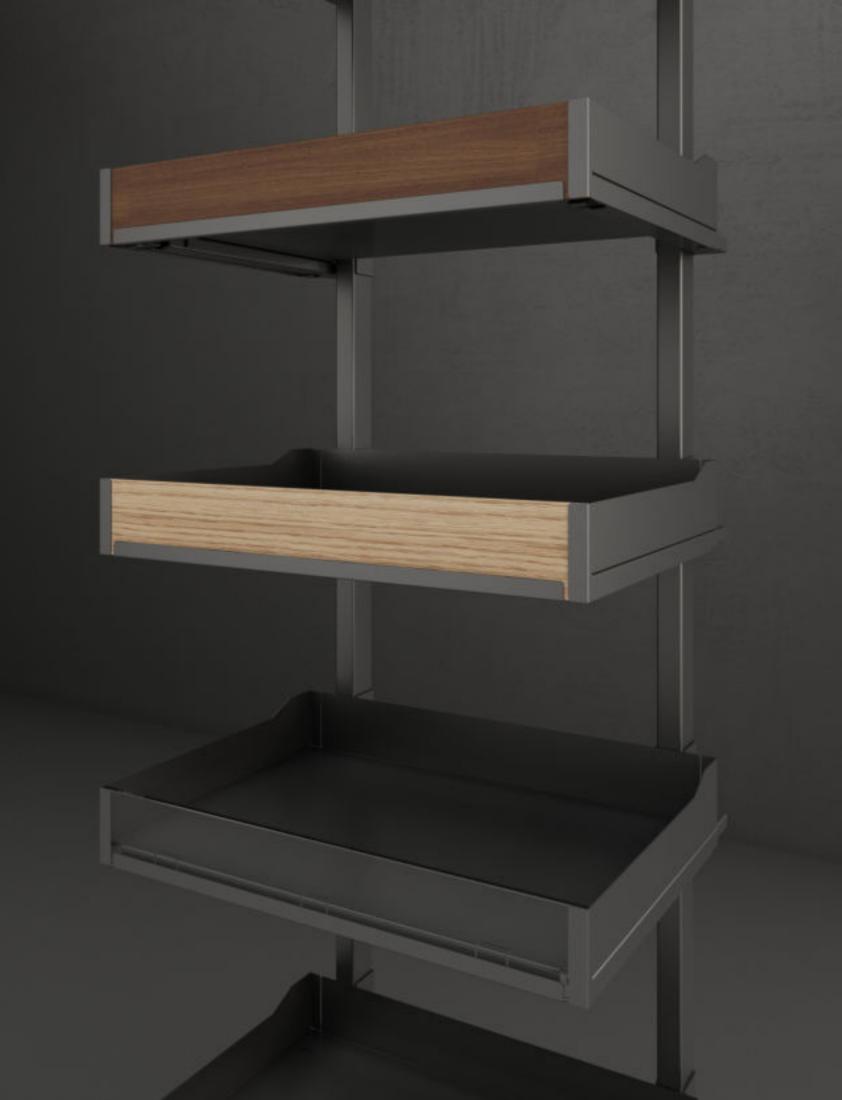

### Versatile Style <sup>百搭风格</sup>

自然和生活的完美融合,平凡中体现灵韵的时尚,唯能让身心尽情地享受。

The perfect fusion of nature and life, the fashion that embodies aura in the ordinary, can only enjoy the body and mind.

喜欢不同风格搭配,源自对自己的信赖。艾德加系列 采用三种侧板款式设计,胡桃木、橡木、钢化玻璃,集 空间的合理利用,厨房实用性,现代美学于一体。

Like with different styles, from reliance on their own. The Edgar series adopts three styles of side panels, walnut wood, oak wood, and tempered glass, which integrate reasonable space design, kitchen practicability, and modern aesthetics.