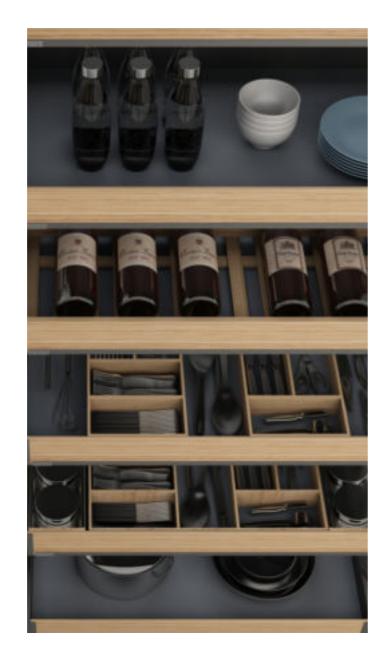

### 艾德加系列

"艾德加"收纳系统产品涵盖地柜、转角、高柜、吊柜、壁挂、抽屉系统等全线产品,并被赋予不同收纳需求功能,为用户带来整体产品解决方案。

"Edgar" storage system products cover a full range of products such as floor cabinets, corners, high cabinets, wall cabinets, wall-mounted cabinets, drawer systems, etc., and are given functions for different storage requirements, bringing users an overall product solution.

#### U型厨房设计 U-SHAPED KITCHEN DESIGN

厨房收纳是技术,也是艺术。

不同的空间区域,拥有不同的功能需求,"艾德加"凭借出 色空间收纳设计,无论在哪种空间下,都会让你得到最好 的收纳解决方案。

Kitchen storage is technology and art.

Different space areas have different functional requirements. With its excellent space storage design, "Edgar" will let you get the best storage solution no matter what kind of space.

### Versatile Style <sup>百搭风格</sup>

自然和生活的完美融合,平凡中体现灵韵的时尚,唯能让身心尽情地享受。

The perfect fusion of nature and life, the fashion that embodies aura in the ordinary, can only enjoy the body and mind.

喜欢不同风格搭配,源自对自己的信赖。艾德加系列 采用三种侧板款式设计,胡桃木、橡木、钢化玻璃,集 空间的合理利用,厨房实用性,现代美学于一体。

Like with different styles, from reliance on their own. The Edgar series adopts three styles of side panels, walnut wood, oak wood, and tempered glass, which integrate reasonable space design, kitchen practicability, and modern aesthetics.