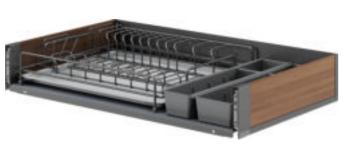

#### 艾德加碗碟太空抽 Edgar-Space Drawer

| 品 名      | 型 号          | 规格                        | 适用柜体    | 备 注                       |
|----------|--------------|---------------------------|---------|---------------------------|
| NAME     | ITEM NO.     | SPECIFICATIONS<br>(WxDxH) | CABINET | NOTE                      |
| 艾德加碗碟太空抽 | BDWS0006-600 | 544x459x127 mm            | 600mm   |                           |
| 艾德加碗碟太空抽 | BDWS0006-700 | 644x459x127 mm            | 700mm   | 配防滑垫,同步隐藏式阻尼滑轨            |
| 艾德加碗碟太空抽 | BDWS0006-750 | 694x459x127 mm            | 750mm   | With non-slip mat and     |
| 艾德加碗碟太空抽 | BDWS0006-800 | 744x459x127 mm            | 800mm   | Concealed hydraulic slide |
| 艾德加碗碟太空抽 | BDWS0006-900 | 844x459x127 mm            | 900mm   |                           |

#### 艾德加多功能碗碟太空抽 Edgar-Multi Function Dish Space Pump

配整体碗碟架,和ABS餐具分类盒。太空抽内空间得到最大化合理利用。

- 1.碗碟架即可放在太空抽内,也可放在台面使用,配有独立接水盘,便于清洁。
- 2.配有ABS分隔盒,用于餐具的分类收纳,分隔板可以按实际使用需求自由分隔。 3.碗碟架适用不同碟形,可放鱼碟、大碟、小碟和不同大小的碗。

Equipped with a whole dish rack and ABS tableware sorting box. The space within the space extraction is maximized and rationally utilized.

- Advantage:

  1. The dish rack can be placed in the space pump or used on the countertop. It is equipped with an independent drain pan for easy cleaning.

  2. Equipped with ABS separation box, used for classified storage of tableware, and the divider can be freely separated according to actual needs.
- 3. The dish rack is suitable for different dish shapes, and can hold fish dishes, large dishes, small dishes and bowls of different sizes.

| 品 名         | 型 号          | 规格                            | 适用柜体    | 备 注                       |
|-------------|--------------|-------------------------------|---------|---------------------------|
| NAME        | ITEM NO.     | SPECIFICATIONS<br>(W x D x H) | CABINET | NOTE                      |
| 艾德加多功能碗碟太空抽 | BDWS0007-600 | 544x459x127 mm                | 600mm   |                           |
| 艾德加多功能碗碟太空抽 | BDWS0007-700 | 644x459x127 mm                | 700mm   | 一<br>一 配防滑垫,同步隐藏式阻尼滑轨     |
| 艾德加多功能碗碟太空抽 | BDWS0007-750 | 694x459x127 mm                | 750mm   | With non-slip mat and     |
| 艾德加多功能碗碟太空抽 | BDWS0007-800 | 744x459x127 mm                | 800mm   | Concealed hydraulic slide |
| 艾德加多功能碗碟太空抽 | BDWS0007-900 | 844x459x127 mm                | 900mm   |                           |