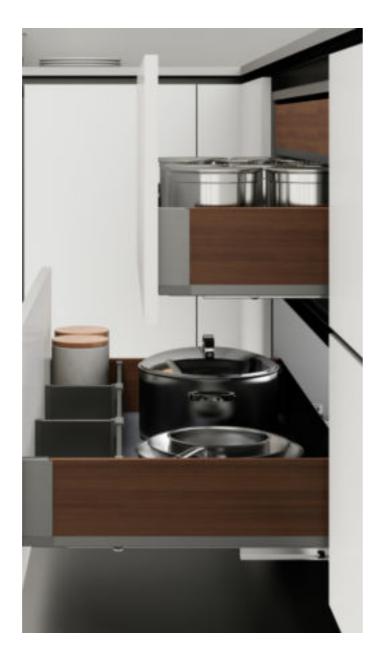

### EDGAR Base Units

### 艾德加 地柜系统

整洁、实用和提高空间利用率是橱柜拉篮的核心。

Neat, practical and improve space utilization is the core of the cabinet basket.

从厨房用具、碗碟器皿,再到调味品、食品食材,每一样物件都与我们生活息息相关,再细小的物件都应保持整洁。

From kitchen utensils, dishes and utensils, to condiments, food ingredients, everything is closely related to our lives, and even the smallest objects should be kept tidy.

地柜系统,多样性的功能设计,满足不同的收纳需求。 极简的设计风格搭配模块化的功能配件,把一切都保 持得井然有序。

The floor cabinet system, diversified functional design, meets different storage needs. The minimalist design style and modular functional accessories keep everything in order.