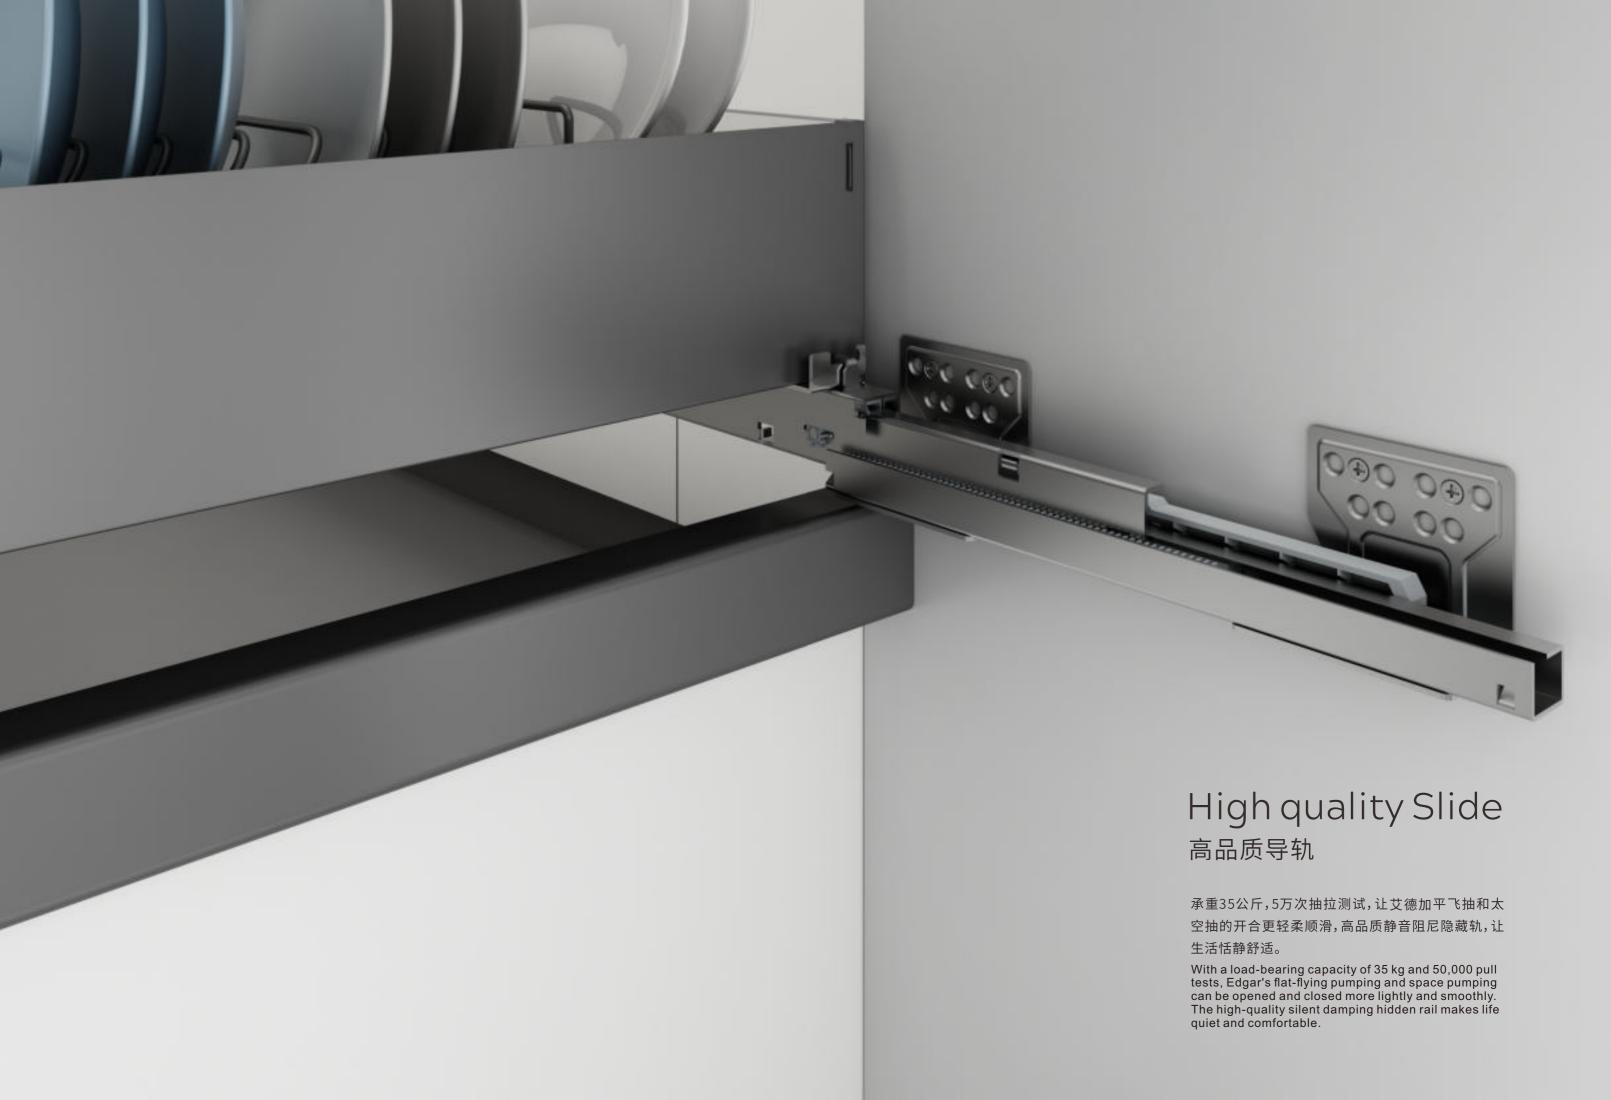

### **EDGAR Low Drawer**

#### Design And Application

### 艾德加平飞抽 设计与应用

艾德加平飞抽集万千宠爱于一身,高质量的面板用材,打造出三种不同风格的外观,极致的表面工艺处理,搭配功能性极强的各类配件,完美增强每款橱柜的收纳功能。

Edgar's flat fly is a collection of thousands of favorites, high-quality panel materials, to create three different styles of appearance, the ultimate surface treatment, with a variety of highly functional accessories, perfect enhancement of each cabinet storage function.

材料的选择,颜色的搭配,足以完美搭配任何橱柜。模块化和可变原件的组合方式,可广泛应用于橱柜储物、操作、烹饪等各个功能区域。

The choice of materials and color matching are enough to perfectly match any cabinet. The combination of modularization and variable originals can be widely used in various functional areas such as cabinet storage, operation, and cooking.

极简化设计,让其能适配各种场景,适用于高柜、电器柜、餐边柜以及组合内抽等等。无论在闭门或开放空间都同样发挥优秀的储物收纳功能。

Extremely simplified design, so that it can be adapted to various scenarios, suitable for high cabinets, electrical cabinets, side cabinets, combined interior drawers, and so on. Whether in closed doors or open spaces, it also plays an excellent storage and storage function.

艾德加平飞抽 Edgar-Flat Flying Drawer

| 品名     | 型 号          | 规格                            | 适用柜体    | 备 注                       |
|--------|--------------|-------------------------------|---------|---------------------------|
| NAME   | ITEM NO.     | SPECIFICATIONS<br>(W x D x H) | CABINET | NOTE                      |
| 艾德加平飞抽 | BDWS0001-300 | 231x461x95 mm                 | 300mm   |                           |
| 艾德加平飞抽 | BDWS0001-350 | 281x461x95 mm                 | 350mm   |                           |
| 艾德加平飞抽 | BDWS0001-400 | 331x461x95 mm                 | 400mm   |                           |
| 艾德加平飞抽 | BDWS0001-450 | 381x461x95 mm                 | 450mm   |                           |
| 艾德加平飞抽 | BDWS0001-500 | 431x461x95 mm                 | 500mm   | With non-slip mat and     |
| 艾德加平飞抽 | BDWS0001-600 | 531x461x95 mm                 | 600mm   | Concealed hydraulic slide |
| 艾德加平飞抽 | BDWS0001-700 | 631x461x95 mm                 | 700mm   |                           |
| 艾德加平飞抽 | BDWS0001-750 | 681x461x95 mm                 | 750mm   |                           |
| 艾德加平飞抽 | BDWS0001-800 | 731x461x95 mm                 | 800mm   |                           |
| 艾德加平飞抽 | BDWS0001-900 | 831x461x95 mm                 | 900mm   |                           |