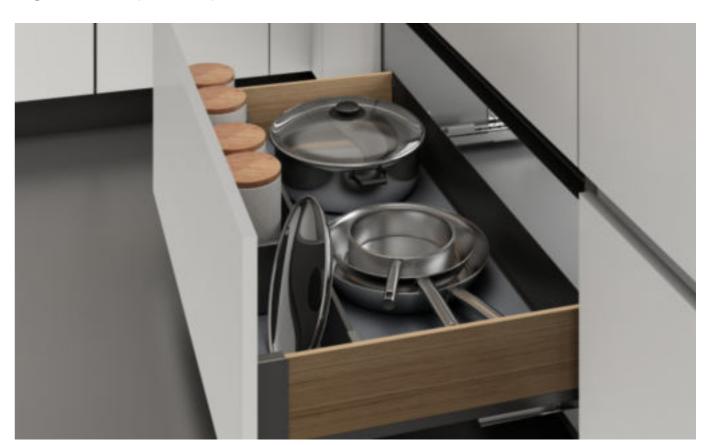

#### 艾德加锅具太空抽 Edgar-Pot With Space Pump

| 品 名      | 型 号          | 规格                            | 适用柜体    | 备 注                       |
|----------|--------------|-------------------------------|---------|---------------------------|
| NAME     | ITEM NO.     | SPECIFICATIONS<br>(W x D x H) | CABINET | NOTE                      |
| 艾德加锅具太空抽 | BDWS0008-600 | 544x459x119 mm                | 600mm   |                           |
| 艾德加锅具太空抽 | BDWS0008-700 | 644x459x119 mm                | 700mm   | <br>配防滑垫,同步隐藏式阻尼滑轨        |
| 艾德加锅具太空抽 | BDWS0008-750 | 694x459x119 mm                | 750mm   | With non-slip mat and     |
| 艾德加锅具太空抽 | BDWS0008-800 | 744x459x119 mm                | 800mm   | Concealed hydraulic slide |
| 艾德加锅具太空抽 | BDWS0008-900 | 844x459x119 mm                | 900mm   |                           |

#### 艾德加锅具太空抽 Edgar-Pot With Space Pump

| 品 名    | 型 号            | 规格                            | 适用柜体    | 备 注                       |
|--------|----------------|-------------------------------|---------|---------------------------|
| NAME   | ITEM NO.       | SPECIFICATIONS<br>(W x D x H) | CABINET | NOTE                      |
| 艾德加锅具太 | 空抽 BDOS0008-60 | 544x459x119 mm                | 600mm   |                           |
| 艾德加锅具太 | 空抽 BDOS0008-70 | 0 644x459x119 mm              | n 700mm | 配防滑垫,同步隐藏式阻尼滑轨            |
| 艾德加锅具太 | 空抽 BDOS0008-75 | 0 694x459x119 mm              | n 750mm | With non-slip mat and     |
| 艾德加锅具太 | 空抽 BDOS0008-80 | 744x459x119 mm                | n 800mm | Concealed hydraulic slide |
| 艾德加锅具太 | 空抽 BDOS0008-90 | 0 844x459x119 mm              | n 900mm |                           |
|        |                |                               |         |                           |

#### 艾德加锅具太空抽 Edgar-Pot With Space Pump

| 品 名      | 型 号           | 规格                            | 适用柜体    | <br>备 注                   |
|----------|---------------|-------------------------------|---------|---------------------------|
| NAME     | ITEM NO.      | SPECIFICATIONS<br>(W x D x H) | CABINET | NOTE                      |
| 艾德加锅具太空抽 | BDGCS0008-600 | 544x459x119 mm                | 600mm   |                           |
| 艾德加锅具太空抽 | BDGCS0008-700 | 644x459x119 mm                | 700mm   | 配防滑垫,同步隐藏式阻尼滑轨            |
| 艾德加锅具太空抽 | BDGCS0008-750 | 694x459x119 mm                | 750mm   | With non-slip mat and     |
| 艾德加锅具太空抽 | BDGCS0008-800 | 744x459x119 mm                | 800mm   | Concealed hydraulic slide |
| 艾德加锅具太空抽 | BDGCS0008-900 | 844x459x119 mm                | 900mm   |                           |