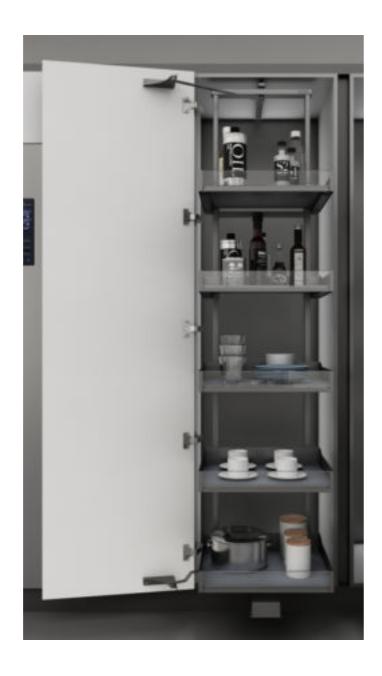

## EDGAR Larder Units

## 艾德加 高柜系统

生活方式定义了收纳方式,在杂乱中,我们找到了足够灵活的空间,所有物品都需被整齐的排列放置。

Lifestyle defines the storage method. In the mess, we have found a flexible enough space, and all items need to be arranged neatly.

有足够间隔的餐具,琳琅满目的调味品,满足口腹的食物,还有你想放置的厨房用具,每一样的摆放空间都悠游自如,干净整齐。

There are adequately spaced tableware, a dazzling array of condiments, food to satisfy the appetite, and the kitchen utensils you want to place. Every display space are swimming freely, clean and tidy.

高柜系统,厨房收纳真正的巨无霸。轻奢优雅的高端 边框外观,配搭木材创造出一件平衡的艺术品,使得 储物也是一种体验享受。

High cabinet system, kitchen storage real giant. The luxurious and elegant high-end frame appearance, combined with wood to create a balanced artwork, makes storage also an experience and enjoyment.