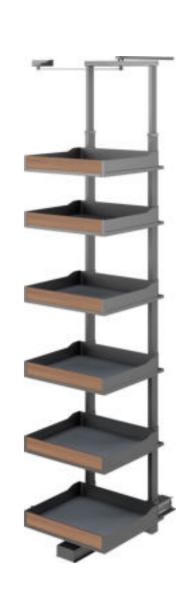

艾德加中柜太空舱(四层) Edgar-Space Capsule(Four layers)

|                                                                              | 品 名 型 号                       |                     | 适用柜体    | 备 注  |  |
|------------------------------------------------------------------------------|-------------------------------|---------------------|---------|------|--|
|                                                                              | NAME ITEM NO.                 |                     | CABINET | NOTE |  |
|                                                                              | 艾德加中柜太空舱(四层) BDWS0013-450 35  | 55x487x1340-1660 mm | 450mm   |      |  |
| 艾德加中柜太空舱 (四层) BDWS0013-600 505x487x1340-1660 mm 600mm 配防滑垫 With non-slip mat | 艾德加中柜太空舱 (四层) BDWS0013-600 50 | 5x487x1340-1660 mm  | 600mm   |      |  |

#### 艾德加高柜太空舱(五层) Edgar-Space Capsule(Five layers)

艾德加特高柜太空舱(六层) Edgar-Space Capsule(Six layers)

| 品名            | 型 号          | 规格                        | 适用柜体    | 备 注                       |
|---------------|--------------|---------------------------|---------|---------------------------|
| NAME          | ITEM NO.     | SPECIFICATIONS<br>(WxDxH) | CABINET | NOTE                      |
| 艾德加特高柜太空舱(六层) | BDWS0015-450 | 355x487x2020-2320 mm      | 450mm   |                           |
| 艾德加特高柜太空舱(六层) | BDWS0015-600 | 505x487x2020-2320 mm      | 600mm   | 配防滑垫                      |
|               |              |                           |         | 配例有空<br>With non-slip mat |
|               |              |                           |         |                           |
|               |              |                           |         |                           |