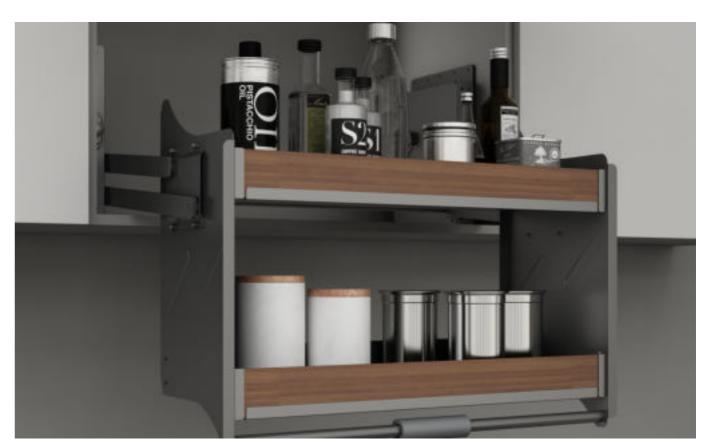

### EDGAR Lift-up System

### 艾德加 吊柜系统

在我们设计功能五金时,将重点放在实用性,上层,最纯粹、高利用率的收纳空间。多类储物的理想空间,吊柜系统整齐而有序的陈列,轻松放取物品不费力。

When we design functional hardware, we focus on practicality, the upper layer, and the purest, highutilization storage space. An ideal space for multiple types of storage. The wall cabinet system is neatly and orderly displayed, making it easy to put and retrieve items without effort.

艾德加升降机 Edgar-Lift-up basket

| 品 名    | 型 号          | 规格                        | 适用柜体    | 备注                        |
|--------|--------------|---------------------------|---------|---------------------------|
| NAME   | ITEM NO.     | SPECIFICATIONS<br>(WxDxH) | CABINET | NOTE                      |
| 艾德加升降机 | BDWS0016-600 | 562x257x544 mm            | 600mm   |                           |
| 艾德加升降机 | BDWS0016-700 | 662x257x544 mm            | 700mm   |                           |
| 艾德加升降机 | BDWS0016-800 | 762x257x544 mm            | 800mm   | 配防滑垫<br>With non-slip mat |
| 艾德加升降机 | BDWS0016-900 | 862x257x544 mm            | 900mm   |                           |
|        |              |                           |         |                           |