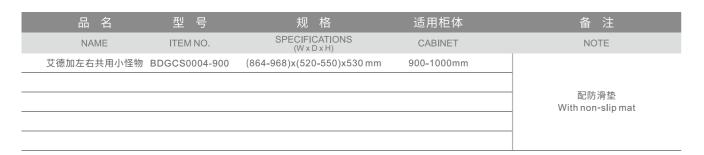

### 艾德加左右共用小怪物 Edgar-Corner Basket

艾德加全展小怪物 Edgar-Corner Basket

| 品名       | 型 号           | 规格                            | 适用柜体       | 备 注                       |
|----------|---------------|-------------------------------|------------|---------------------------|
| NAME     | ITEM NO.      | SPECIFICATIONS<br>(W x D x H) | CABINET    | NOTE                      |
| 艾德加全展小怪物 | BDGCS0005-900 | 719x515x600 mm                | 900-1000mm |                           |
|          |               |                               |            | AT DE AN EM               |
|          |               |                               |            | 配防滑垫<br>With non-slip mat |
|          |               |                               |            |                           |
|          |               |                               |            |                           |