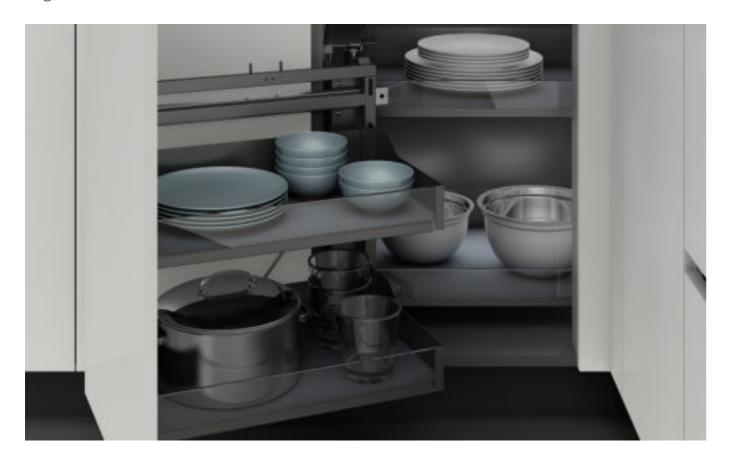

#### 艾德加左右共用小怪物 Edgar-Corner Basket

艾德加全展小怪物 Edgar-Corner Basket

| 品名       | 型 号          | 规格                            | 适用柜体       | 备 注                       |
|----------|--------------|-------------------------------|------------|---------------------------|
| NAME     | ITEM NO.     | SPECIFICATIONS<br>(W x D x H) | CABINET    | NOTE                      |
| 艾德加全展小怪物 | BDWS0005-900 | 719x515x600 mm                | 900-1000mm |                           |
|          |              |                               |            | 配防滑垫<br>With non-slip mat |

#### 艾德加左右共用小怪物 Edgar-Corner Basket

艾德加全展小怪物 Edgar-Corner Basket

| 品 名     | 型 号          | 规格                        | 适用柜体       | 备注                           |
|---------|--------------|---------------------------|------------|------------------------------|
| NAME    | ITEM NO.     | SPECIFICATIONS<br>(WxDxH) | CABINET    | NOTE                         |
| 德加全展小怪物 | BDOS0005-900 | 719x515x600 mm            | 900-1000mm |                              |
|         |              |                           |            |                              |
|         |              |                           |            | ── 配防滑垫<br>With non-slip mat |
|         |              |                           |            | - With Hon-slip mat          |
|         |              |                           |            |                              |
|         |              |                           |            |                              |

### 艾德加左右共用小怪物 Edgar-Corner Basket

艾德加全展小怪物 Edgar-Corner Basket

| 品名       | 型 号           | 规格                            | 适用柜体       | 备 注                       |
|----------|---------------|-------------------------------|------------|---------------------------|
| NAME     | ITEM NO.      | SPECIFICATIONS<br>(W x D x H) | CABINET    | NOTE                      |
| 艾德加全展小怪物 | BDGCS0005-900 | 719x515x600 mm                | 900-1000mm |                           |
|          |               |                               |            | AT DE AN EM               |
|          |               |                               |            | 配防滑垫<br>With non-slip mat |
|          |               |                               |            |                           |
|          |               |                               |            |                           |