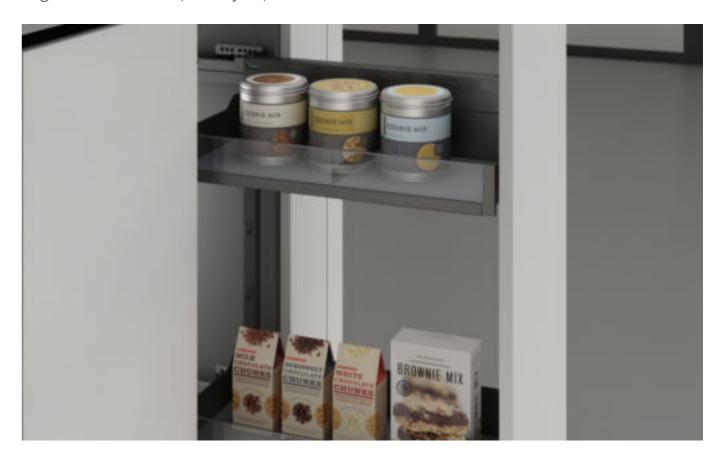

艾德加调味品太空抽 Edgar-Multi Function Dish Space Pump

艾德加小侧拉 (两层) Edgar-Narrow Basket(Two layers)

| 品 名         | 型号            | 规格                        | 适用柜体    | 备 注                             |
|-------------|---------------|---------------------------|---------|---------------------------------|
| NAME        | ITEM NO.      | SPECIFICATIONS<br>(WxDxH) | CABINET | NOTE                            |
| 艾德加小侧拉右(两层) | BDWS0010-200R | 485x123x588 mm            | 200mm   |                                 |
| 艾德加小侧拉左(两层) | BDWS0010-200L | 485x123x588 mm            | 200mm   |                                 |
| 艾德加小侧拉右(两层) | BDWS0010-300R | 485x173x588 mm            | 300mm   | ── 配防滑垫<br>── With non-slip mat |
| 艾德加小侧拉左(两层) | BDWS0010-300L | 485x173x588 mm            | 300mm   |                                 |
|             |               |                           |         |                                 |

艾德加调味品太空抽 Edgar-Multi Function Dish Space Pump

艾德加小侧拉(两层)

Edgar-Narrow Basket(Two layers)

| 品 名           | 型 号          | 规格                            | 适用柜体    | 备 注                       |
|---------------|--------------|-------------------------------|---------|---------------------------|
| NAME          | ITEM NO.     | SPECIFICATIONS<br>(W x D x H) | CABINET | NOTE                      |
| <br>艾德加调味品太空抽 | BDOS0009-300 | 244x459x119 mm                | 300mm   |                           |
| 艾德加调味品太空抽     | BDOS0009-350 | 294x459x119 mm                | 350mm   |                           |
| 艾德加调味品太空抽     | BDOS0009-400 | 344x459x119 mm                | 400mm   | With non-slip mat and     |
| 艾德加调味品太空抽     | BDOS0009-450 | 394x459x119 mm                | 450mm   | Concealed hydraulic slide |
|               |              |                               |         |                           |

艾德加调味品太空抽 Edgar-Multi Function Dish Space Pump

艾德加小侧拉 (两层) Edgar-Narrow Basket(Two layers)

| 品 名         | 型号             | 规格                            | 适用柜体    | 备 注                             |
|-------------|----------------|-------------------------------|---------|---------------------------------|
| NAME        | ITEM NO.       | SPECIFICATIONS<br>(W x D x H) | CABINET | NOTE                            |
| 艾德加小侧拉右(两层) | BDGCS0010-200R | 485x123x588 mm                | 200mm   |                                 |
| 艾德加小侧拉左(两层) | BDGCS0010-200L | 485x123x588 mm                | 200mm   |                                 |
| 艾德加小侧拉右(两层) | BDGCS0010-300R | 485x173x588 mm                | 300mm   | ── 配防滑垫<br>── With non-slip mat |
| 艾德加小侧拉左(两层) | BDGCS0010-300L | 485x173x588 mm                | 300mm   |                                 |
|             |                |                               |         |                                 |