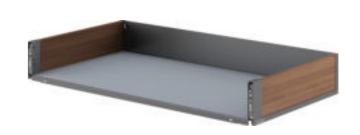

艾德加平飞抽 Edgar-Flat Flying Drawer

| 品名     | 型 号          | 规格                            | 适用柜体    | 备 注                       |
|--------|--------------|-------------------------------|---------|---------------------------|
| NAME   | ITEM NO.     | SPECIFICATIONS<br>(W x D x H) | CABINET | NOTE                      |
| 艾德加平飞抽 | BDWS0001-300 | 231x461x95 mm                 | 300mm   |                           |
| 艾德加平飞抽 | BDWS0001-350 | 281x461x95 mm                 | 350mm   |                           |
| 艾德加平飞抽 | BDWS0001-400 | 331x461x95 mm                 | 400mm   |                           |
| 艾德加平飞抽 | BDWS0001-450 | 381x461x95 mm                 | 450mm   |                           |
| 艾德加平飞抽 | BDWS0001-500 | 431x461x95 mm                 | 500mm   | With non-slip mat and     |
| 艾德加平飞抽 | BDWS0001-600 | 531x461x95 mm                 | 600mm   | Concealed hydraulic slide |
| 艾德加平飞抽 | BDWS0001-700 | 631x461x95 mm                 | 700mm   |                           |
| 艾德加平飞抽 | BDWS0001-750 | 681x461x95 mm                 | 750mm   |                           |
| 艾德加平飞抽 | BDWS0001-800 | 731x461x95 mm                 | 800mm   |                           |
| 艾德加平飞抽 | BDWS0001-900 | 831x461x95 mm                 | 900mm   |                           |

艾德加平飞抽 Edgar-Flat Flying Drawer

| 品 名    | 型 号          | 规格                            | 适用柜体    | 备 注                                   |
|--------|--------------|-------------------------------|---------|---------------------------------------|
| NAME   | ITEM NO.     | SPECIFICATIONS<br>(W x D x H) | CABINET | NOTE                                  |
| 艾德加平飞抽 | BDOS0001-300 | 231x461x95 mm                 | 300mm   |                                       |
| 艾德加平飞抽 | BDOS0001-350 | 281x461x95 mm                 | 350mm   |                                       |
| 艾德加平飞抽 | BDOS0001-400 | 331x461x95 mm                 | 400mm   |                                       |
| 艾德加平飞抽 | BDOS0001-450 | 381x461x95 mm                 | 450mm   | ————————————————————————————————————— |
| 艾德加平飞抽 | BDOS0001-500 | 431x461x95 mm                 | 500mm   | With non-slip mat and                 |
| 艾德加平飞抽 | BDOS0001-600 | 531x461x95 mm                 | 600mm   | Concealed hydraulic slide             |
| 艾德加平飞抽 | BDOS0001-700 | 631x461x95 mm                 | 700mm   |                                       |
| 艾德加平飞抽 | BDOS0001-750 | 681x461x95 mm                 | 750mm   |                                       |
| 艾德加平飞抽 | BDOS0001-800 | 731x461x95 mm                 | 800mm   |                                       |
| 艾德加平飞抽 | BDOS0001-900 | 831x461x95 mm                 | 900mm   |                                       |

艾德加平飞抽 Edgar-Flat Flying Drawer

| 品 名    | 型 号           | 规格                            | 适用柜体    | 备注                        |
|--------|---------------|-------------------------------|---------|---------------------------|
| NAME   | ITEM NO.      | SPECIFICATIONS<br>(W x D x H) | CABINET | NOTE                      |
| 艾德加平飞抽 | BDGCS0001-300 | 231x461x95 mm                 | 300mm   |                           |
| 艾德加平飞抽 | BDGCS0001-350 | 281x461x95 mm                 | 350mm   |                           |
| 艾德加平飞抽 | BDGCS0001-400 | 331x461x95 mm                 | 400mm   |                           |
| 艾德加平飞抽 | BDGCS0001-450 | 381x461x95 mm                 | 450mm   |                           |
| 艾德加平飞抽 | BDGCS0001-500 | 431x461x95 mm                 | 500mm   | With non-slip mat and     |
| 艾德加平飞抽 | BDGCS0001-600 | 531x461x95 mm                 | 600mm   | Concealed hydraulic slide |
| 艾德加平飞抽 | BDGCS0001-700 | 631x461x95 mm                 | 700mm   |                           |
| 艾德加平飞抽 | BDGCS0001-750 | 681x461x95 mm                 | 750mm   |                           |
| 艾德加平飞抽 | BDGCS0001-800 | 731x461x95 mm                 | 800mm   |                           |
| 艾德加平飞抽 | BDGCS0001-900 | 831x461x95 mm                 | 900mm   |                           |