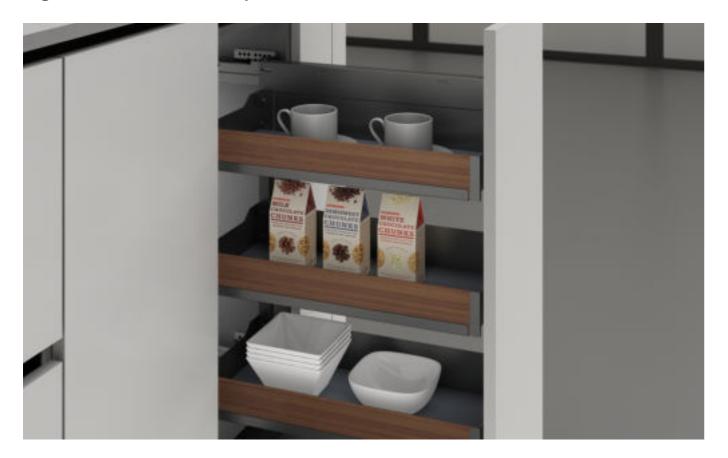

#### 艾德加碗碟太空抽 Edgar-Space Drawer

| 品 名      | 型 号          | 规格                        | 适用柜体    | 备 注                       |
|----------|--------------|---------------------------|---------|---------------------------|
| NAME     | ITEM NO.     | SPECIFICATIONS<br>(WxDxH) | CABINET | NOTE                      |
| 艾德加碗碟太空抽 | BDWS0006-600 | 544x459x127 mm            | 600mm   |                           |
| 艾德加碗碟太空抽 | BDWS0006-700 | 644x459x127 mm            | 700mm   | 配防滑垫,同步隐藏式阻尼滑轨            |
| 艾德加碗碟太空抽 | BDWS0006-750 | 694x459x127 mm            | 750mm   | With non-slip mat and     |
| 艾德加碗碟太空抽 | BDWS0006-800 | 744x459x127 mm            | 800mm   | Concealed hydraulic slide |
| 艾德加碗碟太空抽 | BDWS0006-900 | 844x459x127 mm            | 900mm   |                           |

#### 艾德加多功能碗碟太空抽 Edgar-Multi Function Dish Space Pump

配整体碗碟架,和ABS餐具分类盒。太空抽内空间得到最大化合理利用。

- 1.碗碟架即可放在太空抽内,也可放在台面使用,配有独立接水盘,便于清洁。
- 2.配有ABS分隔盒,用于餐具的分类收纳,分隔板可以按实际使用需求自由分隔。 3.碗碟架适用不同碟形,可放鱼碟、大碟、小碟和不同大小的碗。

Equipped with a whole dish rack and ABS tableware sorting box. The space within the space extraction is maximized and rationally utilized.

- Advantage:

  1. The dish rack can be placed in the space pump or used on the countertop. It is equipped with an independent drain pan for easy cleaning.

  2. Equipped with ABS separation box, used for classified storage of tableware, and the divider can be freely separated according to actual needs.
- 3. The dish rack is suitable for different dish shapes, and can hold fish dishes, large dishes, small dishes and bowls of different sizes.