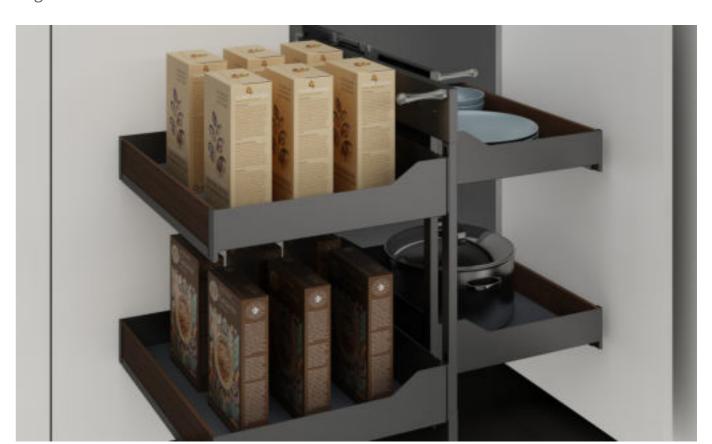

#### 艾德加锅具太空抽 Edgar-Pot With Space Pump

| 品 名      | 型 号          | 规格                            | 适用柜体    | 备 注                       |
|----------|--------------|-------------------------------|---------|---------------------------|
| NAME     | ITEM NO.     | SPECIFICATIONS<br>(W x D x H) | CABINET | NOTE                      |
| 艾德加锅具太空抽 | BDWS0008-600 | 544x459x119 mm                | 600mm   |                           |
| 艾德加锅具太空抽 | BDWS0008-700 | 644x459x119 mm                | 700mm   | <br>配防滑垫,同步隐藏式阻尼滑轨        |
| 艾德加锅具太空抽 | BDWS0008-750 | 694x459x119 mm                | 750mm   | With non-slip mat and     |
| 艾德加锅具太空抽 | BDWS0008-800 | 744x459x119 mm                | 800mm   | Concealed hydraulic slide |
| 艾德加锅具太空抽 | BDWS0008-900 | 844x459x119 mm                | 900mm   |                           |

艾德加调味品太空抽 Edgar-Multi Function Dish Space Pump

艾德加小侧拉 (两层) Edgar-Narrow Basket(Two layers)

| 品 名         | 型号            | 规格                        | 适用柜体    | 备 注                             |
|-------------|---------------|---------------------------|---------|---------------------------------|
| NAME        | ITEM NO.      | SPECIFICATIONS<br>(WxDxH) | CABINET | NOTE                            |
| 艾德加小侧拉右(两层) | BDWS0010-200R | 485x123x588 mm            | 200mm   |                                 |
| 艾德加小侧拉左(两层) | BDWS0010-200L | 485x123x588 mm            | 200mm   |                                 |
| 艾德加小侧拉右(两层) | BDWS0010-300R | 485x173x588 mm            | 300mm   | ── 配防滑垫<br>── With non-slip mat |
| 艾德加小侧拉左(两层) | BDWS0010-300L | 485x173x588 mm            | 300mm   |                                 |
|             |               |                           |         |                                 |