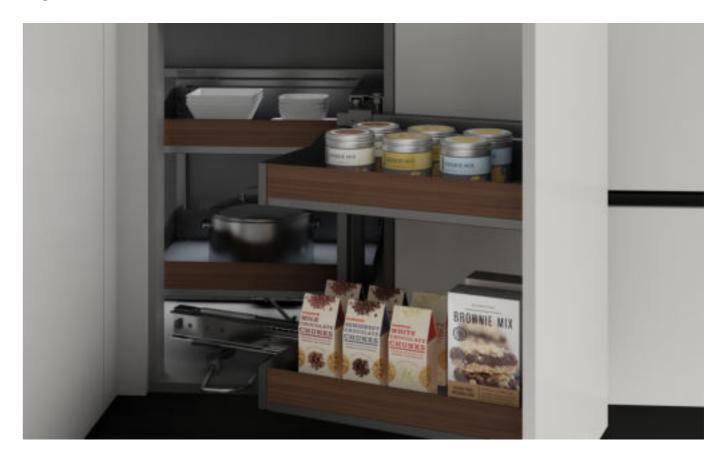

### 艾德加 高柜系统

生活方式定义了收纳方式,在杂乱中,我们找到了足够灵活的空间,所有物品都需被整齐的排列放置。

Lifestyle defines the storage method. In the mess, we have found a flexible enough space, and all items need to be arranged neatly.

有足够间隔的餐具,琳琅满目的调味品,满足口腹的食物,还有你想放置的厨房用具,每一样的摆放空间都悠游自如,干净整齐。

There are adequately spaced tableware, a dazzling array of condiments, food to satisfy the appetite, and the kitchen utensils you want to place. Every display space are swimming freely, clean and tidy.

高柜系统,厨房收纳真正的巨无霸。轻奢优雅的高端 边框外观,配搭木材创造出一件平衡的艺术品,使得 储物也是一种体验享受。

High cabinet system, kitchen storage real giant. The luxurious and elegant high-end frame appearance, combined with wood to create a balanced artwork, makes storage also an experience and enjoyment.

## 艾德加 高柜系统

生活方式定义了收纳方式,在杂乱中,我们找到了足够灵活的空间,所有物品都需被整齐的排列放置。

Lifestyle defines the storage method. In the mess, we have found a flexible enough space, and all items need to be arranged neatly.

有足够间隔的餐具,琳琅满目的调味品,满足口腹的食物,还有你想放置的厨房用具,每一样的摆放空间都悠游自如,干净整齐。