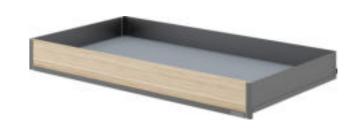

### **EDGAR Low Drawer**

#### Design And Application

### 艾德加平飞抽 设计与应用

艾德加平飞抽集万千宠爱于一身,高质量的面板用材,打造出三种不同风格的外观,极致的表面工艺处理,搭配功能性极强的各类配件,完美增强每款橱柜的收纳功能。

Edgar's flat fly is a collection of thousands of favorites, high-quality panel materials, to create three different styles of appearance, the ultimate surface treatment, with a variety of highly functional accessories, perfect enhancement of each cabinet storage function.

艾德加平飞抽 Edgar-Flat Flying Drawer

| 品名     | 型 号          | 规格                            | 适用柜体    | 备 注                       |
|--------|--------------|-------------------------------|---------|---------------------------|
| NAME   | ITEM NO.     | SPECIFICATIONS<br>(W x D x H) | CABINET | NOTE                      |
| 艾德加平飞抽 | BDWS0001-300 | 231x461x95 mm                 | 300mm   |                           |
| 艾德加平飞抽 | BDWS0001-350 | 281x461x95 mm                 | 350mm   |                           |
| 艾德加平飞抽 | BDWS0001-400 | 331x461x95 mm                 | 400mm   |                           |
| 艾德加平飞抽 | BDWS0001-450 | 381x461x95 mm                 | 450mm   |                           |
| 艾德加平飞抽 | BDWS0001-500 | 431x461x95 mm                 | 500mm   | With non-slip mat and     |
| 艾德加平飞抽 | BDWS0001-600 | 531x461x95 mm                 | 600mm   | Concealed hydraulic slide |
| 艾德加平飞抽 | BDWS0001-700 | 631x461x95 mm                 | 700mm   |                           |
| 艾德加平飞抽 | BDWS0001-750 | 681x461x95 mm                 | 750mm   |                           |
| 艾德加平飞抽 | BDWS0001-800 | 731x461x95 mm                 | 800mm   |                           |
| 艾德加平飞抽 | BDWS0001-900 | 831x461x95 mm                 | 900mm   |                           |