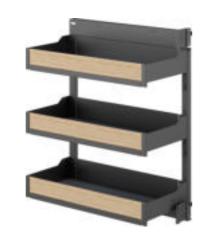

艾德加小侧拉(三层) Edgar-Narrow Basket(Three layers)

艾德加地柜太空舱 Edgar-Space Capsule

| 品 名      | 型 号          | 规格                        | 适用柜体    | 备 注                       |
|----------|--------------|---------------------------|---------|---------------------------|
| NAME     | ITEM NO.     | SPECIFICATIONS<br>(WxDxH) | CABINET | NOTE                      |
| 艾德加地柜太空舱 | BDWS0012-450 | 370x487x664 mm            | 450mm   |                           |
| 艾德加地柜太空舱 | BDWS0012-600 | 520x487x664 mm            | 600mm   | 配防滑垫<br>With non-slip mat |
|          |              |                           |         |                           |
|          |              |                           |         |                           |

艾德加小侧拉(三层)

#### Edgar-Narrow Basket(Three layers)

艾德加地柜太空舱 Edgar-Space Capsule

42

| 品 名      | 型号           | 规格                        | 适用柜体    | 备 注                             |
|----------|--------------|---------------------------|---------|---------------------------------|
| NAME     | ITEM NO.     | SPECIFICATIONS<br>(WxDxH) | CABINET | NOTE                            |
| 艾德加地柜太空舱 | BDOS0012-450 | 370x487x664 mm            | 450mm   |                                 |
| 艾德加地柜太空舱 | BDOS0012-600 | 520x487x664 mm            | 600mm   |                                 |
|          |              |                           |         | ── 配防滑垫<br>── With non-slip mat |
|          |              |                           |         | ·                               |
|          |              |                           |         |                                 |