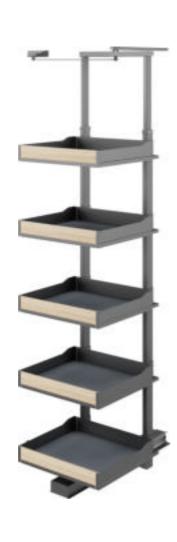

#### 艾德加高柜太空舱(五层) Edgar-Space Capsule(Five layers)

艾德加特高柜太空舱(六层) Edgar-Space Capsule(Six layers)

| 品名            | 型 号          | 规格                        | 适用柜体    | 备 注                       |
|---------------|--------------|---------------------------|---------|---------------------------|
| NAME          | ITEM NO.     | SPECIFICATIONS<br>(WxDxH) | CABINET | NOTE                      |
| 艾德加特高柜太空舱(六层) | BDWS0015-450 | 355x487x2020-2320 mm      | 450mm   |                           |
| 艾德加特高柜太空舱(六层) | BDWS0015-600 | 505x487x2020-2320 mm      | 600mm   | 配防滑垫                      |
|               |              |                           |         | 配例有空<br>With non-slip mat |
|               |              |                           |         |                           |
|               |              |                           |         |                           |

#### 艾德加高柜太空舱(五层) Edgar-Space Capsule(Five layers)

艾德加特高柜太空舱(六层) Edgar-Space Capsule(Six layers)

| 品 名           | 型 号          | 规格                        | 适用柜体    | 备注                |
|---------------|--------------|---------------------------|---------|-------------------|
| NAME          | ITEM NO.     | SPECIFICATIONS<br>(WxDxH) | CABINET | NOTE              |
| 艾德加特高柜太空舱(六层) | BDOS0015-450 | 355x487x2020-2320 mm      | 450mm   |                   |
| 艾德加特高柜太空舱(六层) | BDOS0015-600 | 505x487x2020-2320 mm      | 600mm   | 配防滑垫              |
|               |              |                           |         | With non-slip mat |
|               |              |                           |         |                   |