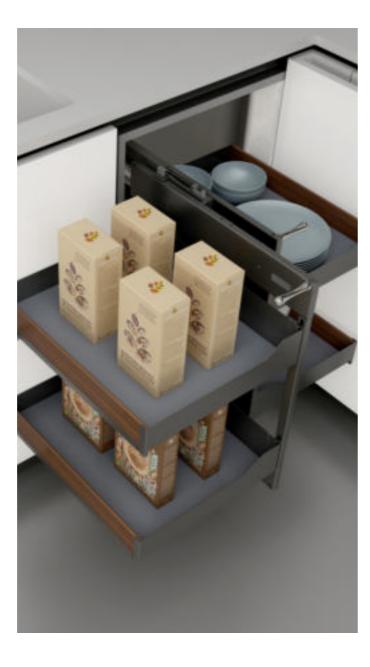

### 艾德加 转角系统

厨房因不同的收纳需求,空间功能的利用也物尽其 用。转角系统让夹角的隐蔽焕发新生,让厨房收纳变 得更有趣。

Due to the different storage needs of the kitchen, the space function is also used to the fullest. The corner system rejuvenates the concealment of the angle and makes the kitchen storage more interesting.

以往,厨房转角是利用率最低的空间,而转角系统的诞生,既让空间利用率大大提高,又能增加收纳容量。

In the past, kitchen corners were the least utilized space, but the birth of the corner system greatly improved the space utilization and increased storage capacity.

# 艾德加 转角系统

厨房因不同的收纳需求,空间功能的利用也物尽其用。转角系统让夹角的隐蔽焕发新生,让厨房收纳变得更有趣。

Due to the different storage needs of the kitchen, the space function is also used to the fullest. The corner system rejuvenates the concealment of the angle and makes the kitchen storage more interesting.

以往,厨房转角是利用率最低的空间,而转角系统的 诞生,既让空间利用率大大提高,又能增加收纳容量。

In the past, kitchen corners were the least utilized space, but the birth of the corner system greatly improved the space utilization and increased storage capacity.