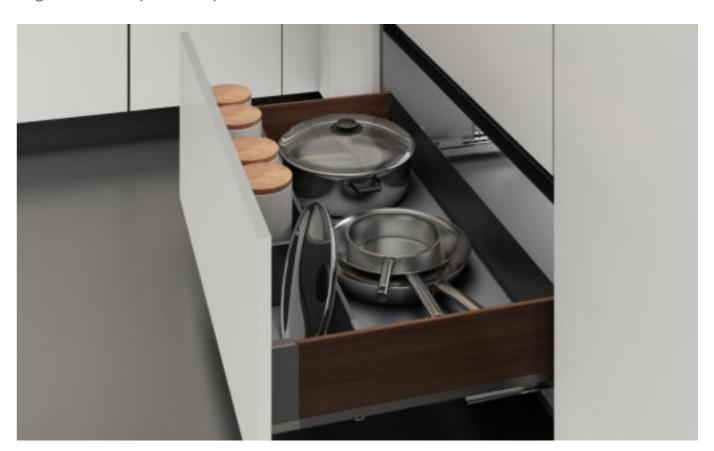

#### 艾德加锅具太空抽 Edgar-Pot With Space Pump

| 品 名      | 型 号          | 规格                            | 适用柜体    | 备 注                       |
|----------|--------------|-------------------------------|---------|---------------------------|
| NAME     | ITEM NO.     | SPECIFICATIONS<br>(W x D x H) | CABINET | NOTE                      |
| 艾德加锅具太空抽 | BDWS0008-600 | 544x459x119 mm                | 600mm   |                           |
| 艾德加锅具太空抽 | BDWS0008-700 | 644x459x119 mm                | 700mm   | <br>配防滑垫,同步隐藏式阻尼滑轨        |
| 艾德加锅具太空抽 | BDWS0008-750 | 694x459x119 mm                | 750mm   | With non-slip mat and     |
| 艾德加锅具太空抽 | BDWS0008-800 | 744x459x119 mm                | 800mm   | Concealed hydraulic slide |
| 艾德加锅具太空抽 | BDWS0008-900 | 844x459x119 mm                | 900mm   |                           |

艾德加调味品太空抽 Edgar-Multi Function Dish Space Pump

艾德加小侧拉 (两层) Edgar-Narrow Basket(Two layers)

| 品 名         | 型号            | 规格                        | 适用柜体    | 备 注                             |
|-------------|---------------|---------------------------|---------|---------------------------------|
| NAME        | ITEM NO.      | SPECIFICATIONS<br>(WxDxH) | CABINET | NOTE                            |
| 艾德加小侧拉右(两层) | BDWS0010-200R | 485x123x588 mm            | 200mm   |                                 |
| 艾德加小侧拉左(两层) | BDWS0010-200L | 485x123x588 mm            | 200mm   |                                 |
| 艾德加小侧拉右(两层) | BDWS0010-300R | 485x173x588 mm            | 300mm   | ── 配防滑垫<br>── With non-slip mat |
| 艾德加小侧拉左(两层) | BDWS0010-300L | 485x173x588 mm            | 300mm   |                                 |
|             |               |                           |         |                                 |