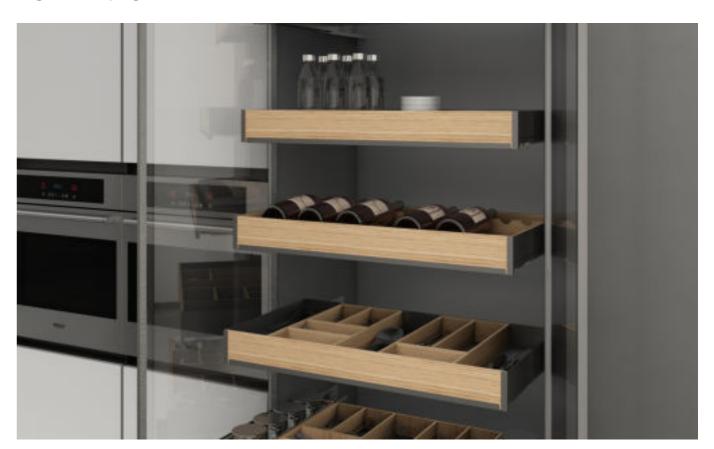

### 艾德加系列

"艾德加"收纳系统产品涵盖地柜、转角、高柜、吊柜、壁挂、抽屉系统等全线产品,并被赋予不同收纳需求功能,为用户带来整体产品解决方案。

"Edgar" storage system products cover a full range of products such as floor cabinets, corners, high cabinets, wall cabinets, wall-mounted cabinets, drawer systems, etc., and are given functions for different storage requirements, bringing users an overall product solution.

#### U型厨房设计 U-SHAPED KITCHEN DESIGN

厨房收纳是技术,也是艺术。

不同的空间区域,拥有不同的功能需求,"艾德加"凭借出 色空间收纳设计,无论在哪种空间下,都会让你得到最好 的收纳解决方案。

Kitchen storage is technology and art.

Different space areas have different functional requirements. With its excellent space storage design, "Edgar" will let you get the best storage solution no matter what kind of space.

### Versatile Style <sup>百搭风格</sup>

自然和生活的完美融合,平凡中体现灵韵的时尚,唯能让身心尽情地享受。

The perfect fusion of nature and life, the fashion that embodies aura in the ordinary, can only enjoy the body and mind.

喜欢不同风格搭配,源自对自己的信赖。艾德加系列 采用三种侧板款式设计,胡桃木、橡木、钢化玻璃,集 空间的合理利用,厨房实用性,现代美学于一体。

Like with different styles, from reliance on their own. The Edgar series adopts three styles of side panels, walnut wood, oak wood, and tempered glass, which integrate reasonable space design, kitchen practicability, and modern aesthetics.