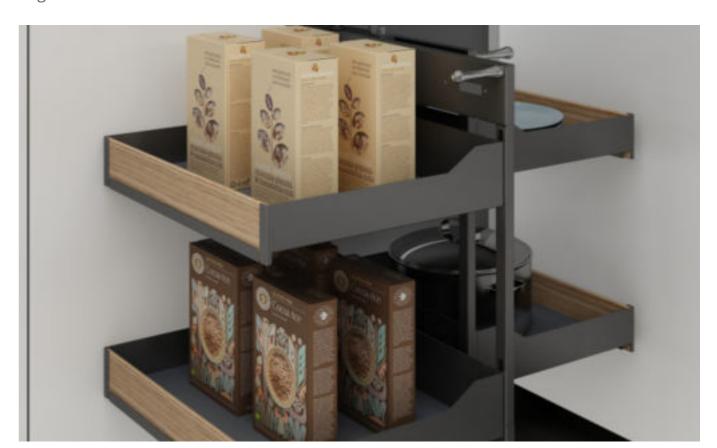

高柜系统,厨房收纳真正的巨无霸。轻奢优雅的高端 边框外观,配搭木材创造出一件平衡的艺术品,使得 储物也是一种体验享受。

High cabinet system, kitchen storage real giant. The luxurious and elegant high-end frame appearance, combined with wood to create a balanced artwork, makes storage also an experience and enjoyment.

艾德加中柜太空舱(四层) Edgar-Space Capsule(Four layers)

|                                                                              | 品 名 型 号                       |                     | 适用柜体    | 备 注  |  |
|------------------------------------------------------------------------------|-------------------------------|---------------------|---------|------|--|
|                                                                              | NAME ITEM NO.                 |                     | CABINET | NOTE |  |
|                                                                              | 艾德加中柜太空舱(四层) BDWS0013-450 35  | 55x487x1340-1660 mm | 450mm   |      |  |
| 艾德加中柜太空舱 (四层) BDWS0013-600 505x487x1340-1660 mm 600mm 配防滑垫 With non-slip mat | 艾德加中柜太空舱 (四层) BDWS0013-600 50 | 5x487x1340-1660 mm  | 600mm   |      |  |