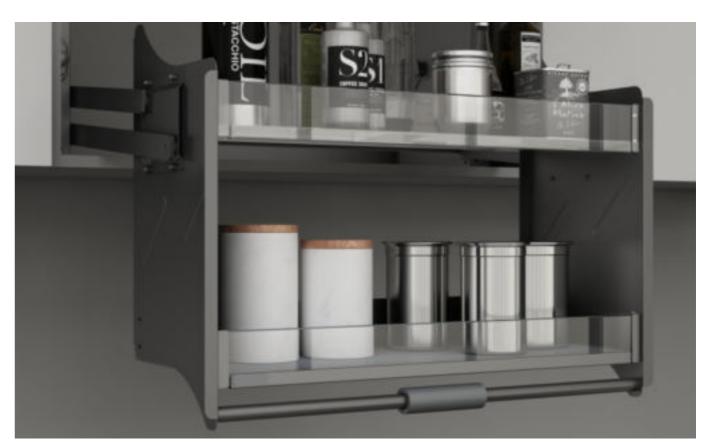

### EDGAR Corner Units

### 艾德加 转角系统

厨房因不同的收纳需求,空间功能的利用也物尽其 用。转角系统让夹角的隐蔽焕发新生,让厨房收纳变 得更有趣。

Due to the different storage needs of the kitchen, the space function is also used to the fullest. The corner system rejuvenates the concealment of the angle and makes the kitchen storage more interesting.

以往,厨房转角是利用率最低的空间,而转角系统的诞生,既让空间利用率大大提高,又能增加收纳容量。

In the past, kitchen corners were the least utilized space, but the birth of the corner system greatly improved the space utilization and increased storage capacity.

艾德加小怪物 Edgar-Corner Basket

| 品 名      | 型号            |                            | 适用柜体       | 备 注                       |
|----------|---------------|----------------------------|------------|---------------------------|
| NAME     | ITEM NO.      | SPECIFICATIONS<br>(WxDxH)  | CABINET    | NOTE                      |
| 艾德加小怪物右开 | BDWS0003-900R | (864-968)x(520-550)x530 mm | 900-1000mm |                           |
| 艾德加小怪物左开 | BDWS0003-900L | (864-968)x(520-550)x530 mm | 900-1000mm |                           |
|          |               |                            |            | 配防滑垫<br>With non-slip mat |
|          |               |                            |            | _                         |
|          |               |                            |            |                           |