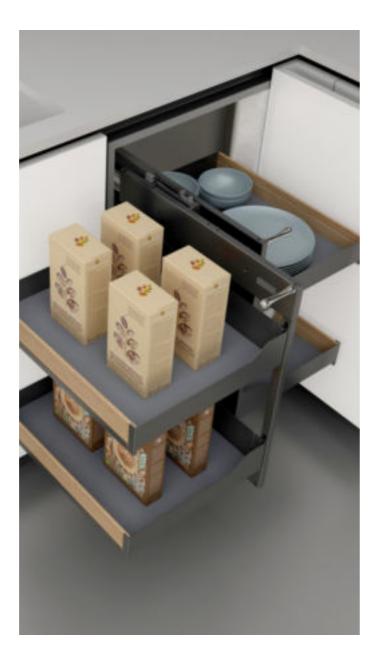

### EDGAR Lift-up System

### 艾德加 吊柜系统

在我们设计功能五金时,将重点放在实用性,上层,最纯粹、高利用率的收纳空间。多类储物的理想空间,吊柜系统整齐而有序的陈列,轻松放取物品不费力。

When we design functional hardware, we focus on practicality, the upper layer, and the purest, highutilization storage space. An ideal space for multiple types of storage. The wall cabinet system is neatly and orderly displayed, making it easy to put and retrieve items without effort.

# EDGAR Lift-up System

# 艾德加 吊柜系统

在我们设计功能五金时,将重点放在实用性,上层,最纯粹、高利用率的收纳空间。多类储物的理想空间,吊柜系统整齐而有序的陈列,轻松放取物品不费力。

When we design functional hardware, we focus on practicality, the upper layer, and the purest, highutilization storage space. An ideal space for multiple types of storage. The wall cabinet system is neatly and orderly displayed, making it easy to put and retrieve items without effort.