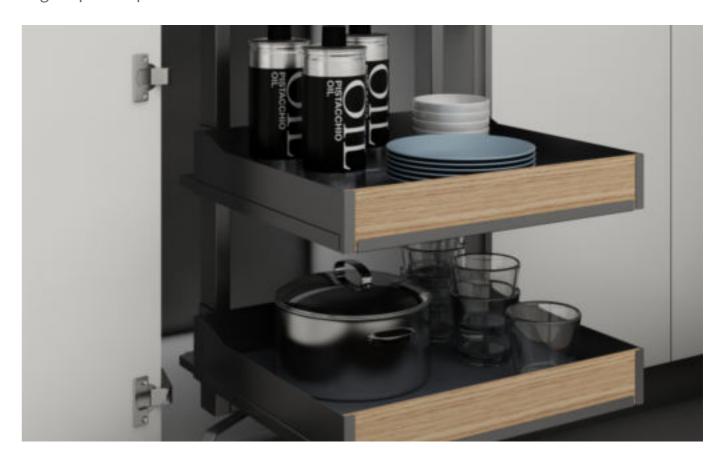

#### 艾德加碗碟太空抽 Edgar-Space Drawer

| 品 名      | 型 号          | 规格                        | 适用柜体    | 备 注                       |
|----------|--------------|---------------------------|---------|---------------------------|
| NAME     | ITEM NO.     | SPECIFICATIONS<br>(WxDxH) | CABINET | NOTE                      |
| 艾德加碗碟太空抽 | BDWS0006-600 | 544x459x127 mm            | 600mm   |                           |
| 艾德加碗碟太空抽 | BDWS0006-700 | 644x459x127 mm            | 700mm   | 配防滑垫,同步隐藏式阻尼滑轨            |
| 艾德加碗碟太空抽 | BDWS0006-750 | 694x459x127 mm            | 750mm   | With non-slip mat and     |
| 艾德加碗碟太空抽 | BDWS0006-800 | 744x459x127 mm            | 800mm   | Concealed hydraulic slide |
| 艾德加碗碟太空抽 | BDWS0006-900 | 844x459x127 mm            | 900mm   |                           |

#### 艾德加多功能碗碟太空抽 Edgar-Multi Function Dish Space Pump

配整体碗碟架,和ABS餐具分类盒。太空抽内空间得到最大化合理利用。

- 1.碗碟架即可放在太空抽内,也可放在台面使用,配有独立接水盘,便于清洁。
- 2.配有ABS分隔盒,用于餐具的分类收纳,分隔板可以按实际使用需求自由分隔。 3.碗碟架适用不同碟形,可放鱼碟、大碟、小碟和不同大小的碗。

Equipped with a whole dish rack and ABS tableware sorting box. The space within the space extraction is maximized and rationally utilized.

- Advantage:

  1. The dish rack can be placed in the space pump or used on the countertop. It is equipped with an independent drain pan for easy cleaning.

  2. Equipped with ABS separation box, used for classified storage of tableware, and the divider can be freely separated according to actual needs.
- 3. The dish rack is suitable for different dish shapes, and can hold fish dishes, large dishes, small dishes and bowls of different sizes.

| 品 名         | 型 号          | 规格                            | 适用柜体    | 备 注                       |
|-------------|--------------|-------------------------------|---------|---------------------------|
| NAME        | ITEM NO.     | SPECIFICATIONS<br>(W x D x H) | CABINET | NOTE                      |
| 艾德加多功能碗碟太空抽 | BDWS0007-600 | 544x459x127 mm                | 600mm   |                           |
| 艾德加多功能碗碟太空抽 | BDWS0007-700 | 644x459x127 mm                | 700mm   | 一<br>一 配防滑垫,同步隐藏式阻尼滑轨     |
| 艾德加多功能碗碟太空抽 | BDWS0007-750 | 694x459x127 mm                | 750mm   | With non-slip mat and     |
| 艾德加多功能碗碟太空抽 | BDWS0007-800 | 744x459x127 mm                | 800mm   | Concealed hydraulic slide |
| 艾德加多功能碗碟太空抽 | BDWS0007-900 | 844x459x127 mm                | 900mm   |                           |