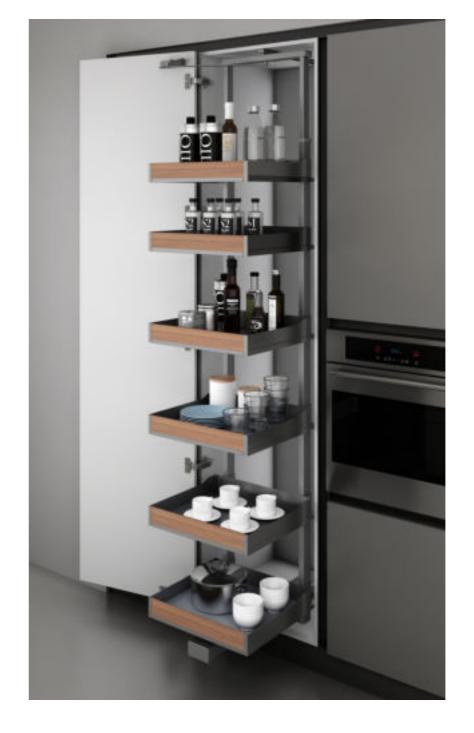

艾德加中柜太空舱(四层) Edgar-Space Capsule(Four layers)

|                                                                              | 品 名 型 号                       |                     | 适用柜体    | 备 注  |  |
|------------------------------------------------------------------------------|-------------------------------|---------------------|---------|------|--|
|                                                                              | NAME ITEM NO.                 |                     | CABINET | NOTE |  |
|                                                                              | 艾德加中柜太空舱(四层) BDWS0013-450 35  | 55x487x1340-1660 mm | 450mm   |      |  |
| 艾德加中柜太空舱 (四层) BDWS0013-600 505x487x1340-1660 mm 600mm 配防滑垫 With non-slip mat | 艾德加中柜太空舱 (四层) BDWS0013-600 50 | 5x487x1340-1660 mm  | 600mm   |      |  |

#### 艾德加高柜太空舱(五层) Edgar-Space Capsule(Five layers)

艾德加特高柜太空舱(六层) Edgar-Space Capsule(Six layers)

| 品名            | 型 号          | 规格                        | 适用柜体    | 备 注                       |
|---------------|--------------|---------------------------|---------|---------------------------|
| NAME          | ITEM NO.     | SPECIFICATIONS<br>(WxDxH) | CABINET | NOTE                      |
| 艾德加特高柜太空舱(六层) | BDWS0015-450 | 355x487x2020-2320 mm      | 450mm   |                           |
| 艾德加特高柜太空舱(六层) | BDWS0015-600 | 505x487x2020-2320 mm      | 600mm   | 配防滑垫                      |
|               |              |                           |         | 配例有空<br>With non-slip mat |
|               |              |                           |         |                           |
|               |              |                           |         |                           |

### EDGAR Lift-up System

### 艾德加 吊柜系统

在我们设计功能五金时,将重点放在实用性,上层,最纯粹、高利用率的收纳空间。多类储物的理想空间,吊柜系统整齐而有序的陈列,轻松放取物品不费力。

When we design functional hardware, we focus on practicality, the upper layer, and the purest, highutilization storage space. An ideal space for multiple types of storage. The wall cabinet system is neatly and orderly displayed, making it easy to put and retrieve items without effort.

艾德加升降机 Edgar-Lift-up basket

| 品 名    | 型 号          | 规格                        | 适用柜体    | 备注                        |
|--------|--------------|---------------------------|---------|---------------------------|
| NAME   | ITEM NO.     | SPECIFICATIONS<br>(WxDxH) | CABINET | NOTE                      |
| 艾德加升降机 | BDWS0016-600 | 562x257x544 mm            | 600mm   |                           |
| 艾德加升降机 | BDWS0016-700 | 662x257x544 mm            | 700mm   |                           |
| 艾德加升降机 | BDWS0016-800 | 762x257x544 mm            | 800mm   | 配防滑垫<br>With non-slip mat |
| 艾德加升降机 | BDWS0016-900 | 862x257x544 mm            | 900mm   |                           |
|        |              |                           |         |                           |