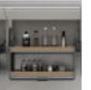

### EDGAR Lift-up System

### 艾德加 吊柜系统

在我们设计功能五金时,将重点放在实用性,上层,最纯粹、高利用率的收纳空间。多类储物的理想空间,吊柜系统整齐而有序的陈列,轻松放取物品不费力。

When we design functional hardware, we focus on practicality, the upper layer, and the purest, highutilization storage space. An ideal space for multiple types of storage. The wall cabinet system is neatly and orderly displayed, making it easy to put and retrieve items without effort.