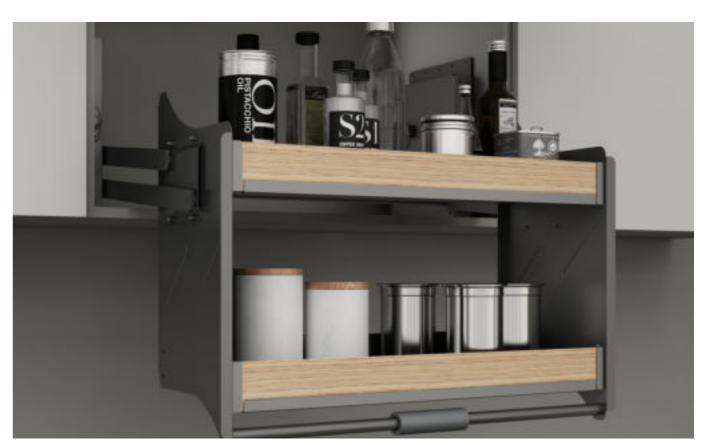

### EDGAR Lift-up System

### 艾德加 吊柜系统

在我们设计功能五金时,将重点放在实用性,上层,最纯粹、高利用率的收纳空间。多类储物的理想空间,吊柜系统整齐而有序的陈列,轻松放取物品不费力。

When we design functional hardware, we focus on practicality, the upper layer, and the purest, highutilization storage space. An ideal space for multiple types of storage. The wall cabinet system is neatly and orderly displayed, making it easy to put and retrieve items without effort.

艾德加升降机 Edgar-Lift-up basket

| 品 名    | 型 号          | 规格                        | 适用柜体    | 备注                        |
|--------|--------------|---------------------------|---------|---------------------------|
| NAME   | ITEM NO.     | SPECIFICATIONS<br>(WxDxH) | CABINET | NOTE                      |
| 艾德加升降机 | BDWS0016-600 | 562x257x544 mm            | 600mm   |                           |
| 艾德加升降机 | BDWS0016-700 | 662x257x544 mm            | 700mm   |                           |
| 艾德加升降机 | BDWS0016-800 | 762x257x544 mm            | 800mm   | 配防滑垫<br>With non-slip mat |
| 艾德加升降机 | BDWS0016-900 | 862x257x544 mm            | 900mm   |                           |
|        |              |                           |         |                           |

# 艾德加 吊柜系统

在我们设计功能五金时,将重点放在实用性,上层,最纯粹、高利用率的收纳空间。多类储物的理想空间,吊柜系统整齐而有序的陈列,轻松放取物品不费力。

When we design functional hardware, we focus on practicality, the upper layer, and the purest, highutilization storage space. An ideal space for multiple types of storage. The wall cabinet system is neatly and orderly displayed, making it easy to put and retrieve items without effort.

艾德加升降机 Edgar-Lift-up basket

| 品 名    | 型 号          | 规格                        | 适用柜体    | 备 注                            |
|--------|--------------|---------------------------|---------|--------------------------------|
| NAME   | ITEM NO.     | SPECIFICATIONS<br>(WxDxH) | CABINET | NOTE                           |
| 艾德加升降机 | BDOS0016-600 | 562x257x544 mm            | 600mm   |                                |
| 艾德加升降机 | BDOS0016-700 | 662x257x544 mm            | 700mm   |                                |
| 艾德加升降机 | BDOS0016-800 | 762x257x544 mm            | 800mm   | ──── 配防滑垫<br>With non-slip mat |
| 艾德加升降机 | BDOS0016-900 | 862x257x544 mm            | 900mm   |                                |
|        |              |                           |         |                                |

艾德加升降机 Edgar-Lift-up basket

| 品 名    | 型号            | 规格                            | 适用柜体    | 备注                           |
|--------|---------------|-------------------------------|---------|------------------------------|
| NAME   | ITEM NO.      | SPECIFICATIONS<br>(W x D x H) | CABINET | NOTE                         |
| 艾德加升降机 | BDGCS0016-600 | 562x257x544 mm                | 600mm   |                              |
| 艾德加升降机 | BDGCS0016-700 | 662x257x544 mm                | 700mm   |                              |
| 艾德加升降机 | BDGCS0016-800 | 762x257x544 mm                | 800mm   | ── 配防滑垫<br>With non-slip mat |
| 艾德加升降机 | BDGCS0016-900 | 862x257x544 mm                | 900mm   |                              |
|        |               |                               |         |                              |