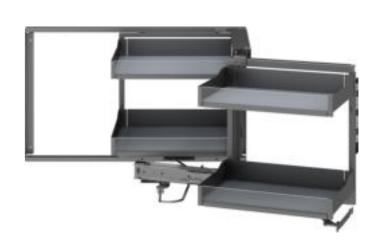

### 艾德加 转角系统

厨房因不同的收纳需求,空间功能的利用也物尽其 用。转角系统让夹角的隐蔽焕发新生,让厨房收纳变 得更有趣。

Due to the different storage needs of the kitchen, the space function is also used to the fullest. The corner system rejuvenates the concealment of the angle and makes the kitchen storage more interesting.

以往,厨房转角是利用率最低的空间,而转角系统的诞生,既让空间利用率大大提高,又能增加收纳容量。

In the past, kitchen corners were the least utilized space, but the birth of the corner system greatly improved the space utilization and increased storage capacity.

艾德加小怪物 Edgar-Corner Basket

| 品 名      | 型号            |                            | 适用柜体       | 备 注                       |
|----------|---------------|----------------------------|------------|---------------------------|
| NAME     | ITEM NO.      | SPECIFICATIONS<br>(WxDxH)  | CABINET    | NOTE                      |
| 艾德加小怪物右开 | BDWS0003-900R | (864-968)x(520-550)x530 mm | 900-1000mm |                           |
| 艾德加小怪物左开 | BDWS0003-900L | (864-968)x(520-550)x530 mm | 900-1000mm |                           |
|          |               |                            |            | 配防滑垫<br>With non-slip mat |
|          |               |                            |            | _                         |
|          |               |                            |            |                           |

#### 艾德加左右共用小怪物 Edgar-Corner Basket

艾德加全展小怪物 Edgar-Corner Basket

| 品名       | 型 号          | 规格                            | 适用柜体       | 备 注                       |
|----------|--------------|-------------------------------|------------|---------------------------|
| NAME     | ITEM NO.     | SPECIFICATIONS<br>(W x D x H) | CABINET    | NOTE                      |
| 艾德加全展小怪物 | BDWS0005-900 | 719x515x600 mm                | 900-1000mm |                           |
|          |              |                               |            | 配防滑垫<br>With non-slip mat |