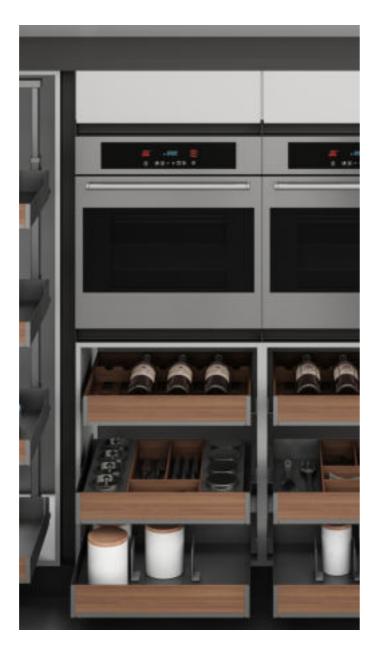

### 艾德加系列

"艾德加"收纳系统产品涵盖地柜、转角、高柜、吊柜、壁挂、抽屉系统等全线产品,并被赋予不同收纳需求功能,为用户带来整体产品解决方案。

"Edgar" storage system products cover a full range of products such as floor cabinets, corners, high cabinets, wall cabinets, wall-mounted cabinets, drawer systems, etc., and are given functions for different storage requirements, bringing users an overall product solution.

#### U型厨房设计 U-SHAPED KITCHEN DESIGN

厨房收纳是技术,也是艺术。

不同的空间区域,拥有不同的功能需求,"艾德加"凭借出 色空间收纳设计,无论在哪种空间下,都会让你得到最好 的收纳解决方案。

Kitchen storage is technology and art.

Different space areas have different functional requirements. With its excellent space storage design, "Edgar" will let you get the best storage solution no matter what kind of space.

转角 收纳 CORNER STORAGE

地柜 收纳 FLOOR CABINET STORAGE

吊柜 收纳 WALL CABINET STORAGE

墙面 收纳 wall storage

抽屉 收纳 DRAWER STORAGE