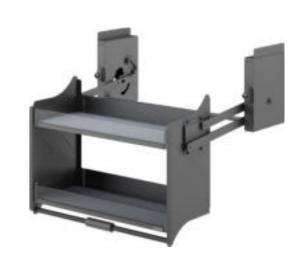

### EDGAR Corner Units

### 艾德加 转角系统

厨房因不同的收纳需求,空间功能的利用也物尽其 用。转角系统让夹角的隐蔽焕发新生,让厨房收纳变 得更有趣。

Due to the different storage needs of the kitchen, the space function is also used to the fullest. The corner system rejuvenates the concealment of the angle and makes the kitchen storage more interesting.

以往,厨房转角是利用率最低的空间,而转角系统的诞生,既让空间利用率大大提高,又能增加收纳容量。

In the past, kitchen corners were the least utilized space, but the birth of the corner system greatly improved the space utilization and increased storage capacity.

艾德加小怪物 Edgar-Corner Basket

| 品 名      | 型号            |                            | 适用柜体       | 备 注                       |
|----------|---------------|----------------------------|------------|---------------------------|
| NAME     | ITEM NO.      | SPECIFICATIONS<br>(WxDxH)  | CABINET    | NOTE                      |
| 艾德加小怪物右开 | BDWS0003-900R | (864-968)x(520-550)x530 mm | 900-1000mm |                           |
| 艾德加小怪物左开 | BDWS0003-900L | (864-968)x(520-550)x530 mm | 900-1000mm |                           |
|          |               |                            |            | 配防滑垫<br>With non-slip mat |
|          |               |                            |            | _                         |
|          |               |                            |            |                           |