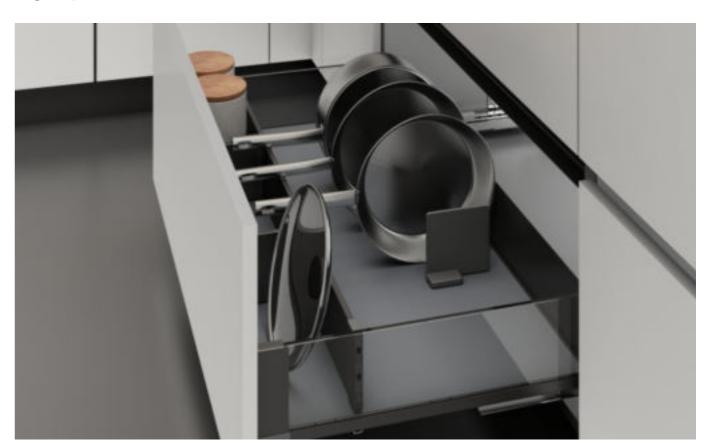

#### 艾德加锅具太空抽 Edgar-Pot With Space Pump

| 品 名      | 型 号          | 规格                            | 适用柜体    | 备 注                       |
|----------|--------------|-------------------------------|---------|---------------------------|
| NAME     | ITEM NO.     | SPECIFICATIONS<br>(W x D x H) | CABINET | NOTE                      |
| 艾德加锅具太空抽 | BDWS0008-600 | 544x459x119 mm                | 600mm   |                           |
| 艾德加锅具太空抽 | BDWS0008-700 | 644x459x119 mm                | 700mm   | <br>配防滑垫,同步隐藏式阻尼滑轨        |
| 艾德加锅具太空抽 | BDWS0008-750 | 694x459x119 mm                | 750mm   | With non-slip mat and     |
| 艾德加锅具太空抽 | BDWS0008-800 | 744x459x119 mm                | 800mm   | Concealed hydraulic slide |
| 艾德加锅具太空抽 | BDWS0008-900 | 844x459x119 mm                | 900mm   |                           |