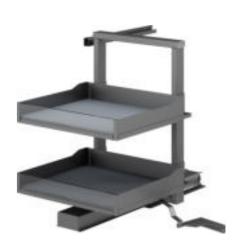

# EDGAR Lift-up System

# 艾德加 吊柜系统

在我们设计功能五金时,将重点放在实用性,上层,最纯粹、高利用率的收纳空间。多类储物的理想空间,吊柜系统整齐而有序的陈列,轻松放取物品不费力。

When we design functional hardware, we focus on practicality, the upper layer, and the purest, highutilization storage space. An ideal space for multiple types of storage. The wall cabinet system is neatly and orderly displayed, making it easy to put and retrieve items without effort.

艾德加升降机 Edgar-Lift-up basket

| 品 名    | 型号            | 规格                            | 适用柜体    | 备注                           |
|--------|---------------|-------------------------------|---------|------------------------------|
| NAME   | ITEM NO.      | SPECIFICATIONS<br>(W x D x H) | CABINET | NOTE                         |
| 艾德加升降机 | BDGCS0016-600 | 562x257x544 mm                | 600mm   |                              |
| 艾德加升降机 | BDGCS0016-700 | 662x257x544 mm                | 700mm   |                              |
| 艾德加升降机 | BDGCS0016-800 | 762x257x544 mm                | 800mm   | ── 配防滑垫<br>With non-slip mat |
| 艾德加升降机 | BDGCS0016-900 | 862x257x544 mm                | 900mm   |                              |
|        |               |                               |         |                              |