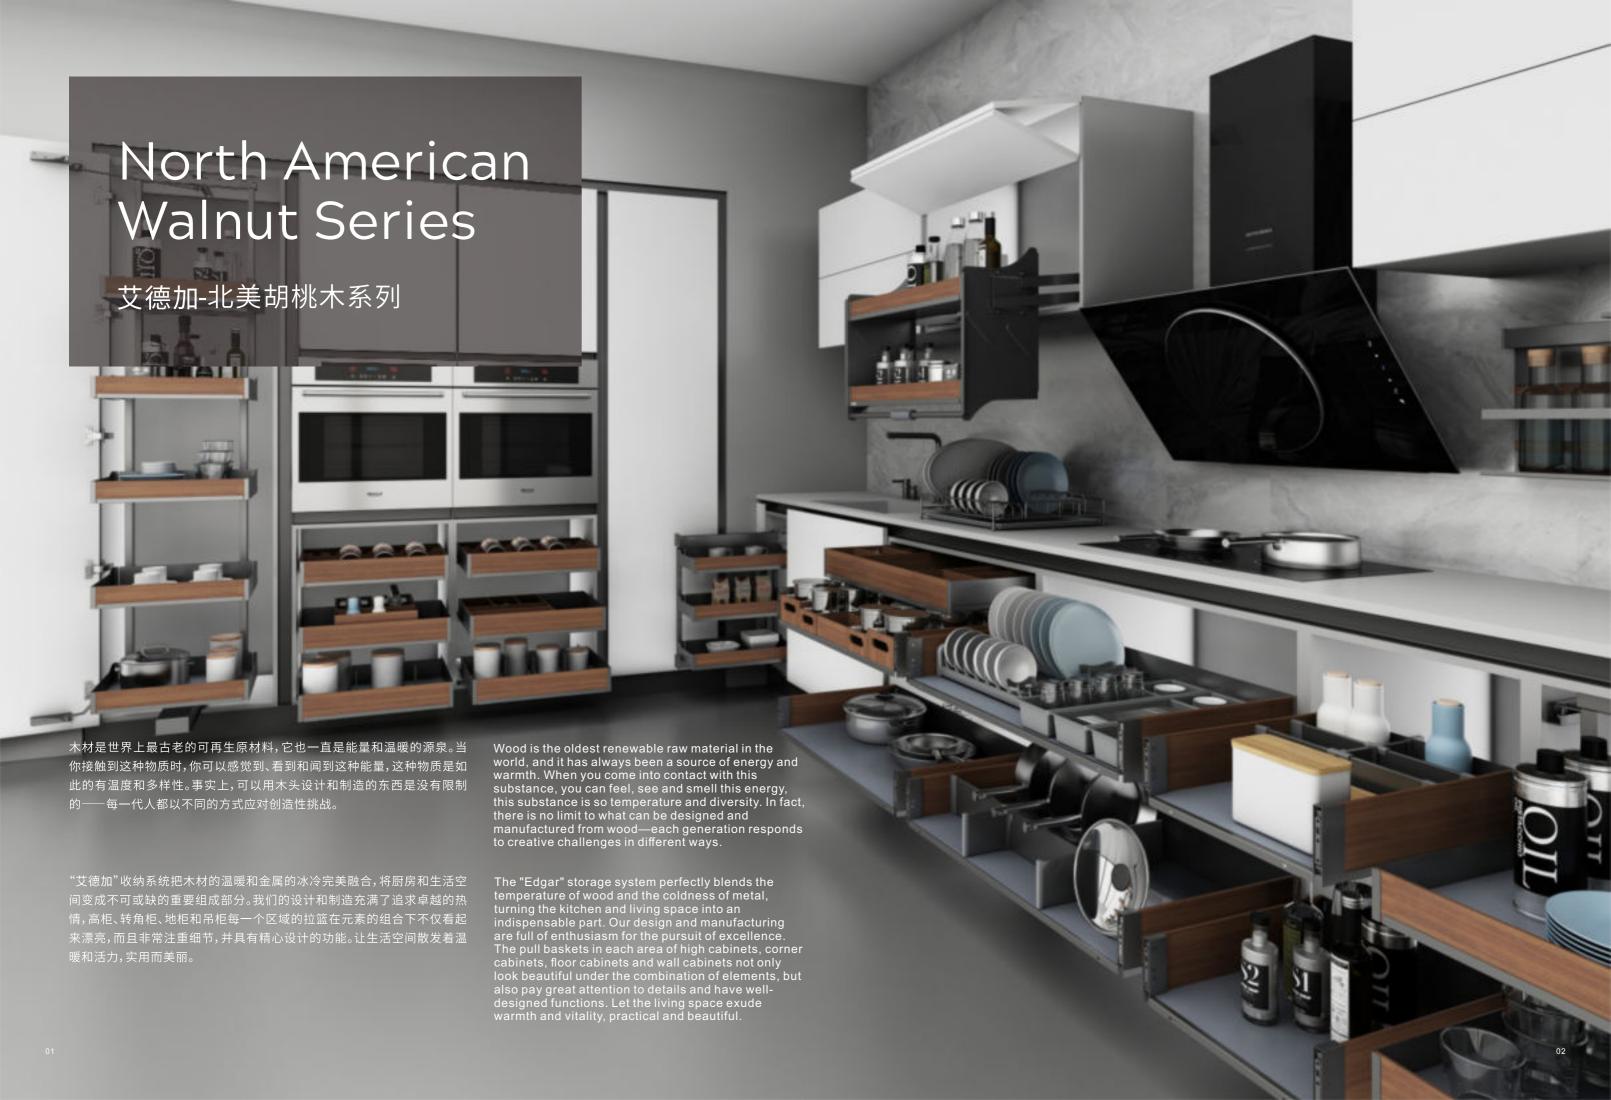

木材是世界上最古老的可再生原材料,它也一直是能量和温暖的源泉。当你接触到这种物质时,你可以感觉到、看到和闻到这种能量,这种物质是如此的有温度和多样性。

事实上,可以用木头设计和制造的东西是没有限制的——每一代人都以不同的方式应对创造性挑战。"艾德加"收纳系统把木材的温暖和金属的冰冷完美融合,将厨房和生活空间变成不可或缺的重要组成部分。

我们的设计和制造充满了追求卓越的热情,高柜、转角柜、地柜和吊柜每一个区域的拉篮在元素的组合下不仅看起来漂亮,而且非常注重细节,并具有精心设计的功能。让生活空间散发着温暖和活力,实用而美丽。

Wood is the oldest renewable raw material in the world, and it has always been a source of energy and warmth. When you come into contact with this substance, you can feel, see and smell this energy, this substance is so temperature and diversity.

In fact, there is no limit to what can be designed and manufactured from wood—each generation responds to creative challenges in different ways. The "Edgar" storage system perfectly blends the temperature of wood and the coldness of metal, turning the kitchen and living space into an indispensable part.

Our design and manufacturing are full of enthusiasm for the pursuit of excellence. The pull baskets in each area of high cabinets, corner cabinets, floor cabinets and wall cabinets not only look beautiful under the combination of elements, but also pay great attention to details and have well-designed functions. Let the living space exude warmth and vitality, practical and beautiful.