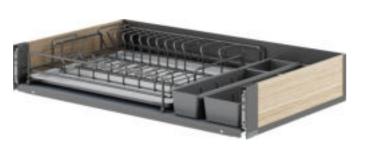

#### 艾德加多功能碗碟太空抽 Edgar-Multi Function Dish Space Pump

配整体碗碟架,和ABS餐具分类盒。太空抽内空间得到最大化合理利用。

- 1.碗碟架即可放在太空抽内,也可放在台面使用,配有独立接水盘,便于清洁。
- 2.配有ABS分隔盒,用于餐具的分类收纳,分隔板可以按实际使用需求自由分隔。 3.碗碟架适用不同碟形,可放鱼碟、大碟、小碟和不同大小的碗。

Equipped with a whole dish rack and ABS tableware sorting box. The space within the space extraction is maximized and rationally utilized.

- Advantage:

  1. The dish rack can be placed in the space pump or used on the countertop. It is equipped with an independent drain pan for easy cleaning.

  2. Equipped with ABS separation box, used for classified storage of tableware, and the divider can be freely separated according to actual needs.
- 3. The dish rack is suitable for different dish shapes, and can hold fish dishes, large dishes, small dishes and bowls of different sizes.

| 品 名         | 型 号          | 规格                            | 适用柜体    | 备 注                       |
|-------------|--------------|-------------------------------|---------|---------------------------|
| NAME        | ITEM NO.     | SPECIFICATIONS<br>(W x D x H) | CABINET | NOTE                      |
| 艾德加多功能碗碟太空抽 | BDWS0007-600 | 544x459x127 mm                | 600mm   |                           |
| 艾德加多功能碗碟太空抽 | BDWS0007-700 | 644x459x127 mm                | 700mm   | 一<br>一 配防滑垫,同步隐藏式阻尼滑轨     |
| 艾德加多功能碗碟太空抽 | BDWS0007-750 | 694x459x127 mm                | 750mm   | With non-slip mat and     |
| 艾德加多功能碗碟太空抽 | BDWS0007-800 | 744x459x127 mm                | 800mm   | Concealed hydraulic slide |
| 艾德加多功能碗碟太空抽 | BDWS0007-900 | 844x459x127 mm                | 900mm   |                           |