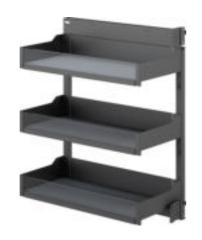

艾德加小侧拉(三层) Edgar-Narrow Basket(Three layers)

艾德加地柜太空舱 Edgar-Space Capsule

| 品 名      | 型 号          | 规格                        | 适用柜体    | 备 注                       |
|----------|--------------|---------------------------|---------|---------------------------|
| NAME     | ITEM NO.     | SPECIFICATIONS<br>(WxDxH) | CABINET | NOTE                      |
| 艾德加地柜太空舱 | BDWS0012-450 | 370x487x664 mm            | 450mm   |                           |
| 艾德加地柜太空舱 | BDWS0012-600 | 520x487x664 mm            | 600mm   | 配防滑垫<br>With non-slip mat |
|          |              |                           |         |                           |
|          |              |                           |         |                           |

艾德加小侧拉(三层)

#### Edgar-Narrow Basket(Three layers)

艾德加地柜太空舱 Edgar-Space Capsule

42

| 品 名      | 型号           | 规格                        | 适用柜体    | 备 注                             |
|----------|--------------|---------------------------|---------|---------------------------------|
| NAME     | ITEM NO.     | SPECIFICATIONS<br>(WxDxH) | CABINET | NOTE                            |
| 艾德加地柜太空舱 | BDOS0012-450 | 370x487x664 mm            | 450mm   |                                 |
| 艾德加地柜太空舱 | BDOS0012-600 | 520x487x664 mm            | 600mm   |                                 |
|          |              |                           |         | ── 配防滑垫<br>── With non-slip mat |
|          |              |                           |         | ·                               |
|          |              |                           |         |                                 |

艾德加小侧拉(三层) Edgar-Narrow Basket(Three layers)

艾德加地柜太空舱 Edgar-Space Capsule

| 品 名      | 型 号           | 规格                            | 适用柜体    | 备 注                          |
|----------|---------------|-------------------------------|---------|------------------------------|
| NAME     | ITEM NO.      | SPECIFICATIONS<br>(W x D x H) | CABINET | NOTE                         |
| 艾德加地柜太空舱 | BDGCS0012-450 | 370x487x664 mm                | 450mm   |                              |
| 艾德加地柜太空舱 | BDGCS0012-600 | 520x487x664 mm                | 600mm   |                              |
|          |               |                               |         | ── 配防滑垫<br>With non-slip mat |
|          |               |                               |         |                              |
|          |               |                               |         |                              |