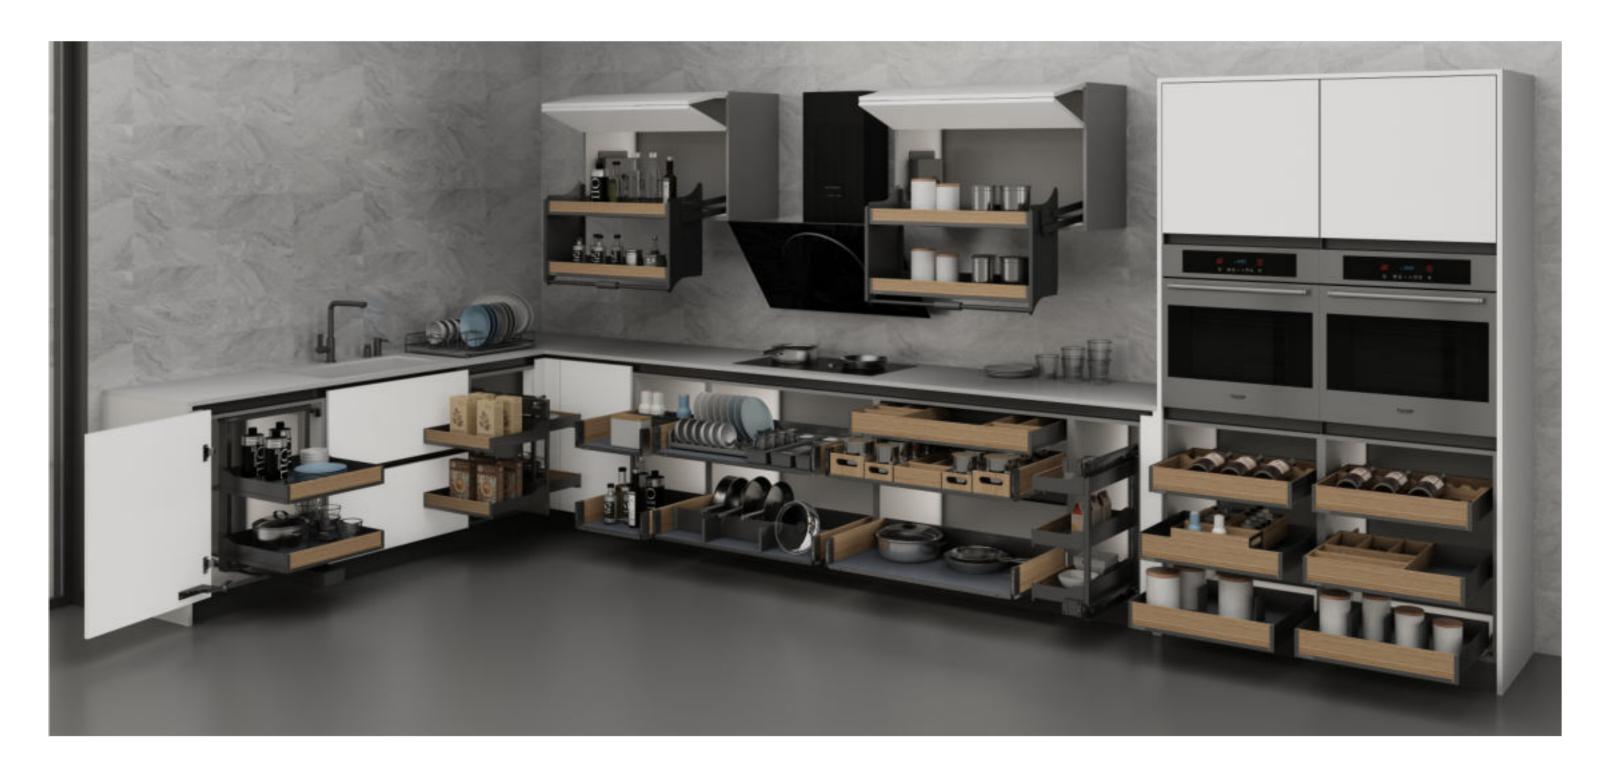

### 艾德加系列

"艾德加"收纳系统产品涵盖地柜、转角、高柜、吊柜、壁挂、抽屉系统等全线产品,并被赋予不同收纳需求功能,为用户带来整体产品解决方案。

"Edgar" storage system products cover a full range of products such as floor cabinets, corners, high cabinets, wall cabinets, wall-mounted cabinets, drawer systems, etc., and are given functions for different storage requirements, bringing users an overall product solution.

#### U型厨房设计 U-SHAPED KITCHEN DESIGN

厨房收纳是技术,也是艺术。

不同的空间区域,拥有不同的功能需求,"艾德加"凭借出 色空间收纳设计,无论在哪种空间下,都会让你得到最好 的收纳解决方案。

Kitchen storage is technology and art.

Different space areas have different functional requirements. With its excellent space storage design, "Edgar" will let you get the best storage solution no matter what kind of space.

转角 收纳 CORNER STORAGE

地柜 收纳 FLOOR CABINET STORAGE

吊柜 收纳 WALL CABINET STORAGE

墙面 收纳 wall storage

抽屉 收纳 DRAWER STORAGE