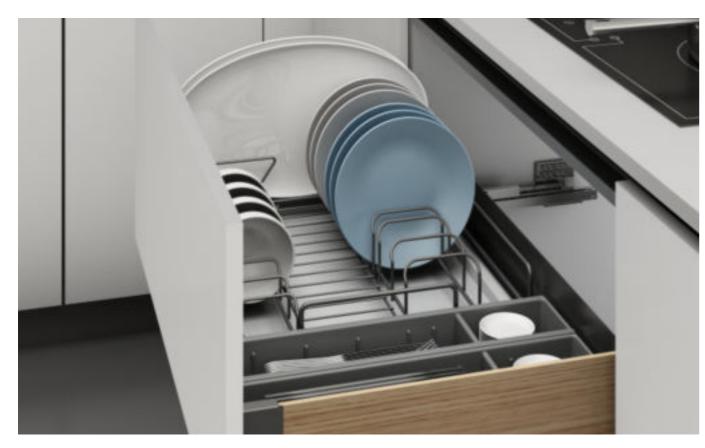

#### 艾德加多功能碗碟太空抽 Edgar-Multi Function Dish Space Pump

配整体碗碟架,和ABS餐具分类盒。太空抽内空间得到最大化合理利用。

- 1.碗碟架即可放在太空抽内,也可放在台面使用,配有独立接水盘,便于清洁。
- 2.配有ABS分隔盒,用于餐具的分类收纳,分隔板可以按实际使用需求自由分隔。 3.碗碟架适用不同碟形,可放鱼碟、大碟、小碟和不同大小的碗。

Equipped with a whole dish rack and ABS tableware sorting box. The space within the space extraction is maximized and rationally utilized.

- Advantage:

  1. The dish rack can be placed in the space pump or used on the countertop. It is equipped with an independent drain pan for easy cleaning.

  2. Equipped with ABS separation box, used for classified storage of tableware, and the divider can be freely separated according to actual needs.
- 3. The dish rack is suitable for different dish shapes, and can hold fish dishes, large dishes, small dishes and bowls of different sizes.

| 品 名         | 型 号          | 规格                            | 适用柜体    | 备 注                       |
|-------------|--------------|-------------------------------|---------|---------------------------|
| NAME        | ITEM NO.     | SPECIFICATIONS<br>(W x D x H) | CABINET | NOTE                      |
| 艾德加多功能碗碟太空抽 | BDWS0007-600 | 544x459x127 mm                | 600mm   |                           |
| 艾德加多功能碗碟太空抽 | BDWS0007-700 | 644x459x127 mm                | 700mm   | 一<br>一 配防滑垫,同步隐藏式阻尼滑轨     |
| 艾德加多功能碗碟太空抽 | BDWS0007-750 | 694x459x127 mm                | 750mm   | With non-slip mat and     |
| 艾德加多功能碗碟太空抽 | BDWS0007-800 | 744x459x127 mm                | 800mm   | Concealed hydraulic slide |
| 艾德加多功能碗碟太空抽 | BDWS0007-900 | 844x459x127 mm                | 900mm   |                           |