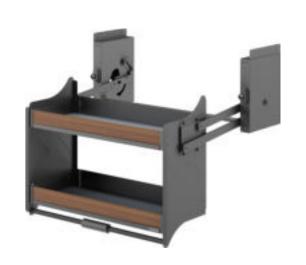

### EDGAR Lift-up System

### 艾德加 吊柜系统

在我们设计功能五金时,将重点放在实用性,上层,最纯粹、高利用率的收纳空间。多类储物的理想空间,吊柜系统整齐而有序的陈列,轻松放取物品不费力。

When we design functional hardware, we focus on practicality, the upper layer, and the purest, highutilization storage space. An ideal space for multiple types of storage. The wall cabinet system is neatly and orderly displayed, making it easy to put and retrieve items without effort.

艾德加升降机 Edgar-Lift-up basket

| 品 名    | 型 号          | 规格                        | 适用柜体    | 备注                        |
|--------|--------------|---------------------------|---------|---------------------------|
| NAME   | ITEM NO.     | SPECIFICATIONS<br>(WxDxH) | CABINET | NOTE                      |
| 艾德加升降机 | BDWS0016-600 | 562x257x544 mm            | 600mm   |                           |
| 艾德加升降机 | BDWS0016-700 | 662x257x544 mm            | 700mm   |                           |
| 艾德加升降机 | BDWS0016-800 | 762x257x544 mm            | 800mm   | 配防滑垫<br>With non-slip mat |
| 艾德加升降机 | BDWS0016-900 | 862x257x544 mm            | 900mm   |                           |
|        |              |                           |         |                           |