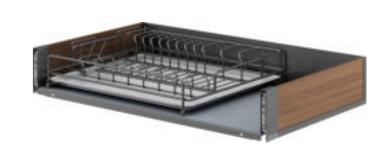

#### 艾德加碗碟太空抽 Edgar-Space Drawer

| 品 名      | 型 号          | 规格                        | 适用柜体    | 备 注                       |
|----------|--------------|---------------------------|---------|---------------------------|
| NAME     | ITEM NO.     | SPECIFICATIONS<br>(WxDxH) | CABINET | NOTE                      |
| 艾德加碗碟太空抽 | BDWS0006-600 | 544x459x127 mm            | 600mm   |                           |
| 艾德加碗碟太空抽 | BDWS0006-700 | 644x459x127 mm            | 700mm   | 配防滑垫,同步隐藏式阻尼滑轨            |
| 艾德加碗碟太空抽 | BDWS0006-750 | 694x459x127 mm            | 750mm   | With non-slip mat and     |
| 艾德加碗碟太空抽 | BDWS0006-800 | 744x459x127 mm            | 800mm   | Concealed hydraulic slide |
| 艾德加碗碟太空抽 | BDWS0006-900 | 844x459x127 mm            | 900mm   |                           |

#### 艾德加多功能碗碟太空抽 Edgar-Multi Function Dish Space Pump

配整体碗碟架,和ABS餐具分类盒。太空抽内空间得到最大化合理利用。

- 1.碗碟架即可放在太空抽内,也可放在台面使用,配有独立接水盘,便于清洁。
- 2.配有ABS分隔盒,用于餐具的分类收纳,分隔板可以按实际使用需求自由分隔。 3.碗碟架适用不同碟形,可放鱼碟、大碟、小碟和不同大小的碗。

Equipped with a whole dish rack and ABS tableware sorting box. The space within the space extraction is maximized and rationally utilized.

- Advantage:

  1. The dish rack can be placed in the space pump or used on the countertop. It is equipped with an independent drain pan for easy cleaning.

  2. Equipped with ABS separation box, used for classified storage of tableware, and the divider can be freely separated according to actual needs.
- 3. The dish rack is suitable for different dish shapes, and can hold fish dishes, large dishes, small dishes and bowls of different sizes.

| 品 名         | 型 号          | 规格                            | 适用柜体    | 备 注                       |
|-------------|--------------|-------------------------------|---------|---------------------------|
| NAME        | ITEM NO.     | SPECIFICATIONS<br>(W x D x H) | CABINET | NOTE                      |
| 艾德加多功能碗碟太空抽 | BDWS0007-600 | 544x459x127 mm                | 600mm   |                           |
| 艾德加多功能碗碟太空抽 | BDWS0007-700 | 644x459x127 mm                | 700mm   | 一<br>一 配防滑垫,同步隐藏式阻尼滑轨     |
| 艾德加多功能碗碟太空抽 | BDWS0007-750 | 694x459x127 mm                | 750mm   | With non-slip mat and     |
| 艾德加多功能碗碟太空抽 | BDWS0007-800 | 744x459x127 mm                | 800mm   | Concealed hydraulic slide |
| 艾德加多功能碗碟太空抽 | BDWS0007-900 | 844x459x127 mm                | 900mm   |                           |