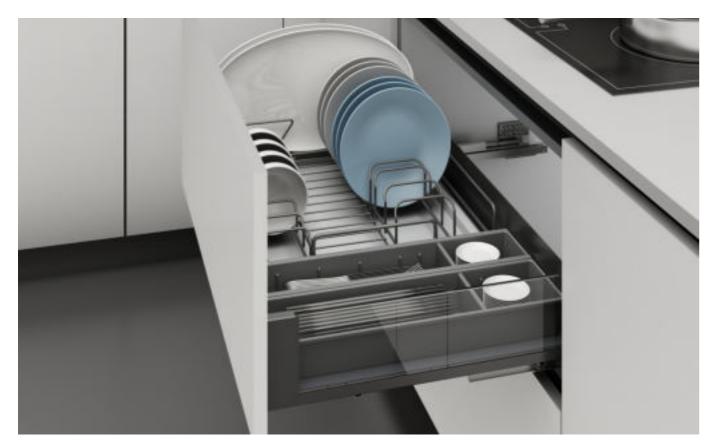

#### 艾德加碗碟太空抽 Edgar-Space Drawer

| 品 名      | 型 号          | 规格                        | 适用柜体    | 备 注                       |
|----------|--------------|---------------------------|---------|---------------------------|
| NAME     | ITEM NO.     | SPECIFICATIONS<br>(WxDxH) | CABINET | NOTE                      |
| 艾德加碗碟太空抽 | BDWS0006-600 | 544x459x127 mm            | 600mm   |                           |
| 艾德加碗碟太空抽 | BDWS0006-700 | 644x459x127 mm            | 700mm   | 配防滑垫,同步隐藏式阻尼滑轨            |
| 艾德加碗碟太空抽 | BDWS0006-750 | 694x459x127 mm            | 750mm   | With non-slip mat and     |
| 艾德加碗碟太空抽 | BDWS0006-800 | 744x459x127 mm            | 800mm   | Concealed hydraulic slide |
| 艾德加碗碟太空抽 | BDWS0006-900 | 844x459x127 mm            | 900mm   |                           |

#### 艾德加多功能碗碟太空抽 Edgar-Multi Function Dish Space Pump

配整体碗碟架,和ABS餐具分类盒。太空抽内空间得到最大化合理利用。

- 1.碗碟架即可放在太空抽内,也可放在台面使用,配有独立接水盘,便于清洁。
- 2.配有ABS分隔盒,用于餐具的分类收纳,分隔板可以按实际使用需求自由分隔。 3.碗碟架适用不同碟形,可放鱼碟、大碟、小碟和不同大小的碗。

Equipped with a whole dish rack and ABS tableware sorting box. The space within the space extraction is maximized and rationally utilized.

- Advantage:

  1. The dish rack can be placed in the space pump or used on the countertop. It is equipped with an independent drain pan for easy cleaning.

  2. Equipped with ABS separation box, used for classified storage of tableware, and the divider can be freely separated according to actual needs.
- 3. The dish rack is suitable for different dish shapes, and can hold fish dishes, large dishes, small dishes and bowls of different sizes.