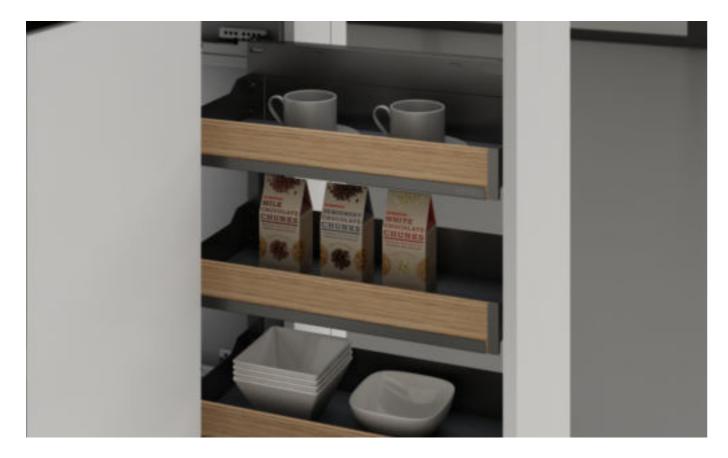

### EDGAR Base Units

### 艾德加 地柜系统

整洁、实用和提高空间利用率是橱柜拉篮的核心。

Neat, practical and improve space utilization is the core of the cabinet basket.

从厨房用具、碗碟器皿,再到调味品、食品食材,每一样物件都与我们生活息息相关,再细小的物件都应保持整洁。

From kitchen utensils, dishes and utensils, to condiments, food ingredients, everything is closely related to our lives, and even the smallest objects should be kept tidy.

地柜系统,多样性的功能设计,满足不同的收纳需求。 极简的设计风格搭配模块化的功能配件,把一切都保 持得井然有序。

The floor cabinet system, diversified functional design, meets different storage needs. The minimalist design style and modular functional accessories keep everything in order.