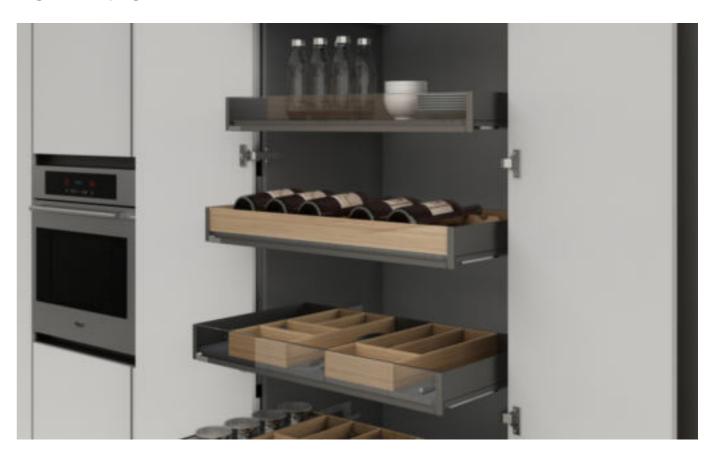

### 艾德加系列

"艾德加"收纳系统产品涵盖地柜、转角、高柜、吊柜、壁挂、抽屉系统等全线产品,并被赋予不同收纳需求功能,为用户带来整体产品解决方案。

"Edgar" storage system products cover a full range of products such as floor cabinets, corners, high cabinets, wall cabinets, wall-mounted cabinets, drawer systems, etc., and are given functions for different storage requirements, bringing users an overall product solution.

#### U型厨房设计 U-SHAPED KITCHEN DESIGN

厨房收纳是技术,也是艺术。

不同的空间区域,拥有不同的功能需求,"艾德加"凭借出 色空间收纳设计,无论在哪种空间下,都会让你得到最好 的收纳解决方案。

Kitchen storage is technology and art.

Different space areas have different functional requirements. With its excellent space storage design, "Edgar" will let you get the best storage solution no matter what kind of space.

转角 收纳 CORNER STORAGE

地柜 收纳 FLOOR CABINET STORAGE

吊柜 收纳 WALL CABINET STORAGE

墙面 收纳 wall storage

抽屉 收纳 DRAWER STORAGE