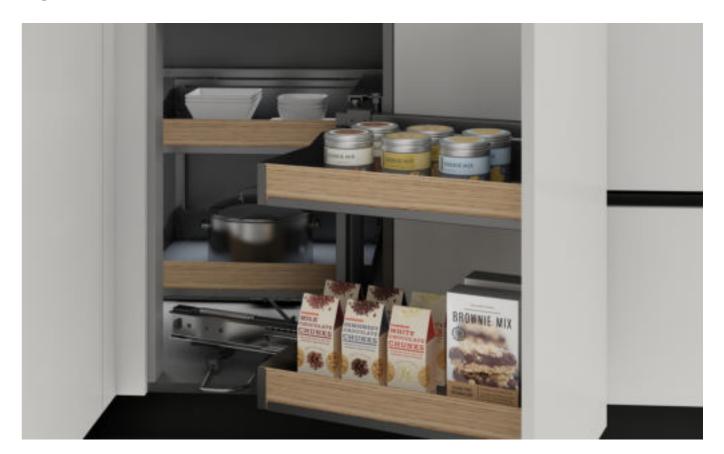

艾德加太空抽具备多功能实用性,用于收纳餐具、调味品、炊具等等。模块化功能配件组合方式,实现不同的收纳需求,可广泛应用于橱柜各个功能区域。

Edgar Space Pump is multi-functional and practical. It is used to store tableware, condiments, cooking utensils, etc., modular functional accessory combinations, to achieve different storage needs, and can be widely used in various functional areas of the cabinet.

艾德加太空抽 Edgar-Space Drawer

| 品 名    | 型 号          | 规格                            | 适用柜体    | 备 注                       |
|--------|--------------|-------------------------------|---------|---------------------------|
| NAME   | ITEM NO.     | SPECIFICATIONS<br>(W x D x H) | CABINET | NOTE                      |
| 艾德加太空抽 | BDWS0002-300 | 244x459x119 mm                | 300mm   |                           |
| 艾德加太空抽 | BDWS0002-350 | 294x459x119 mm                | 350mm   |                           |
| 艾德加太空抽 | BDWS0002-400 | 344x459x119 mm                | 400mm   |                           |
| 艾德加太空抽 | BDWS0002-450 | 394x459x119 mm                | 450mm   | 配防滑垫,同步隐藏式阻尼滑轨            |
| 艾德加太空抽 | BDWS0002-500 | 444x459x119 mm                | 500mm   | With non-slip mat and     |
| 艾德加太空抽 | BDWS0002-600 | 544x459x119 mm                | 600mm   | Concealed hydraulic slide |
| 艾德加太空抽 | BDWS0002-700 | 644x459x119 mm                | 700mm   |                           |
| 艾德加太空抽 | BDWS0002-750 | 694x459x119 mm                | 750mm   |                           |
| 艾德加太空抽 | BDWS0002-800 | 744x459x119 mm                | 800mm   |                           |
| 艾德加太空抽 | BDWS0002-900 | 844x459x119 mm                | 900mm   |                           |
|        |              |                               |         |                           |