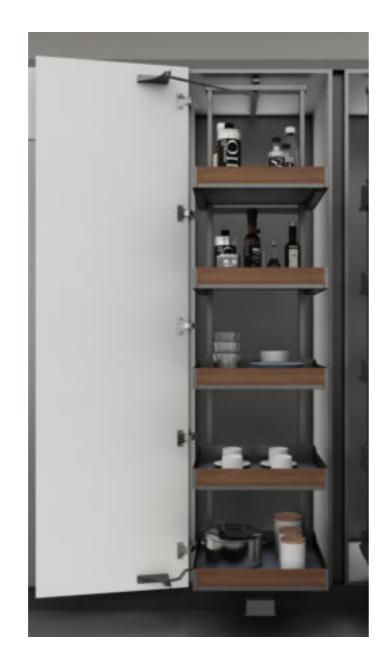

艾德加小侧拉(三层) Edgar-Narrow Basket(Three layers)

艾德加地柜太空舱 Edgar-Space Capsule

| 品 名      | 型 号          | 规格                        | 适用柜体    | 备 注                       |
|----------|--------------|---------------------------|---------|---------------------------|
| NAME     | ITEM NO.     | SPECIFICATIONS<br>(WxDxH) | CABINET | NOTE                      |
| 艾德加地柜太空舱 | BDWS0012-450 | 370x487x664 mm            | 450mm   |                           |
| 艾德加地柜太空舱 | BDWS0012-600 | 520x487x664 mm            | 600mm   | 配防滑垫<br>With non-slip mat |
|          |              |                           |         |                           |
|          |              |                           |         |                           |