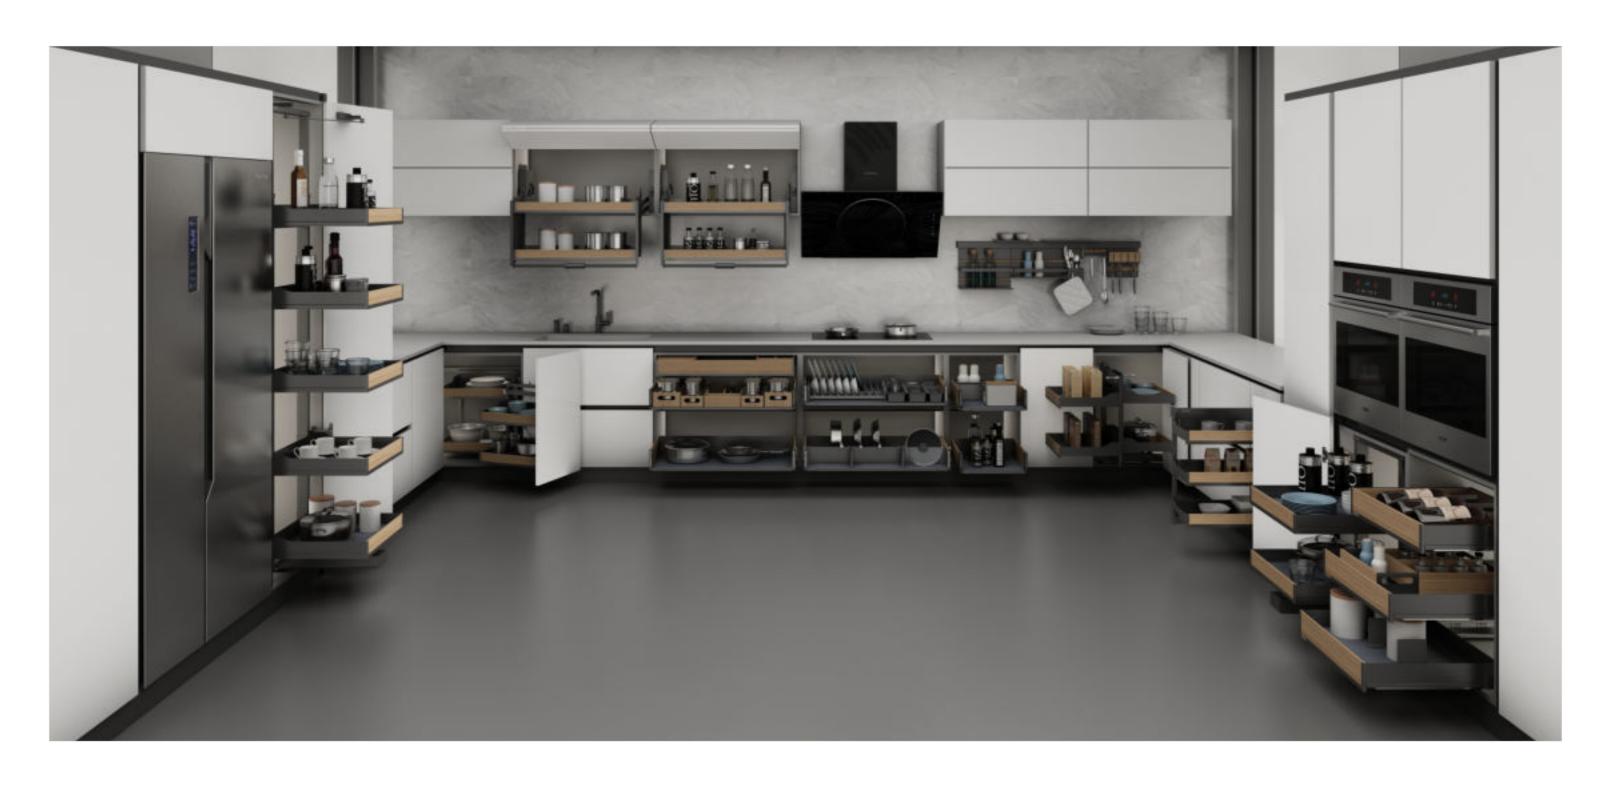

### 艾德加系列

"艾德加"收纳系统产品涵盖地柜、转角、高柜、吊柜、壁挂、抽屉系统等全线产品,并被赋予不同收纳需求功能,为用户带来整体产品解决方案。

"Edgar" storage system products cover a full range of products such as floor cabinets, corners, high cabinets, wall cabinets, wall-mounted cabinets, drawer systems, etc., and are given functions for different storage requirements, bringing users an overall product solution.

#### U型厨房设计 U-SHAPED KITCHEN DESIGN

厨房收纳是技术,也是艺术。

不同的空间区域,拥有不同的功能需求,"艾德加"凭借出 色空间收纳设计,无论在哪种空间下,都会让你得到最好 的收纳解决方案。

Kitchen storage is technology and art.

Different space areas have different functional requirements. With its excellent space storage design, "Edgar" will let you get the best storage solution no matter what kind of space.

### 艾德加 地柜系统

整洁、实用和提高空间利用率是橱柜拉篮的核心。

Neat, practical and improve space utilization is the core of the cabinet basket.

从厨房用具、碗碟器皿,再到调味品、食品食材,每一样物件都与我们生活息息相关,再细小的物件都应保持整洁。

From kitchen utensils, dishes and utensils, to condiments, food ingredients, everything is closely related to our lives, and even the smallest objects should be kept tidy.

### 艾德加 高柜系统

生活方式定义了收纳方式,在杂乱中,我们找到了足够灵活的空间,所有物品都需被整齐的排列放置。

Lifestyle defines the storage method. In the mess, we have found a flexible enough space, and all items need to be arranged neatly.

有足够间隔的餐具,琳琅满目的调味品,满足口腹的食物,还有你想放置的厨房用具,每一样的摆放空间都悠游自如,干净整齐。

### 艾德加 吊柜系统

在我们设计功能五金时,将重点放在实用性,上层,最纯粹、高利用率的收纳空间。多类储物的理想空间,吊柜系统整齐而有序的陈列,轻松放取物品不费力。

When we design functional hardware, we focus on practicality, the upper layer, and the purest, highutilization storage space. An ideal space for multiple types of storage. The wall cabinet system is neatly and orderly displayed, making it easy to put and retrieve items without effort.