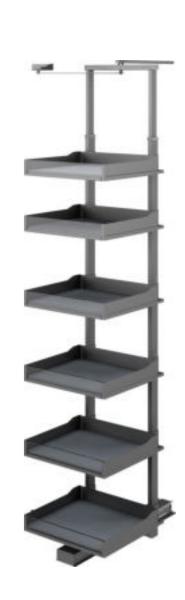

### EDGAR Lift-up System

### 艾德加 吊柜系统

在我们设计功能五金时,将重点放在实用性,上层,最纯粹、高利用率的收纳空间。多类储物的理想空间,吊柜系统整齐而有序的陈列,轻松放取物品不费力。

When we design functional hardware, we focus on practicality, the upper layer, and the purest, highutilization storage space. An ideal space for multiple types of storage. The wall cabinet system is neatly and orderly displayed, making it easy to put and retrieve items without effort.

艾德加升降机 Edgar-Lift-up basket

| 品 名    | 型 号          | 规格                        | 适用柜体    | 备注                        |
|--------|--------------|---------------------------|---------|---------------------------|
| NAME   | ITEM NO.     | SPECIFICATIONS<br>(WxDxH) | CABINET | NOTE                      |
| 艾德加升降机 | BDWS0016-600 | 562x257x544 mm            | 600mm   |                           |
| 艾德加升降机 | BDWS0016-700 | 662x257x544 mm            | 700mm   |                           |
| 艾德加升降机 | BDWS0016-800 | 762x257x544 mm            | 800mm   | 配防滑垫<br>With non-slip mat |
| 艾德加升降机 | BDWS0016-900 | 862x257x544 mm            | 900mm   |                           |
|        |              |                           |         |                           |