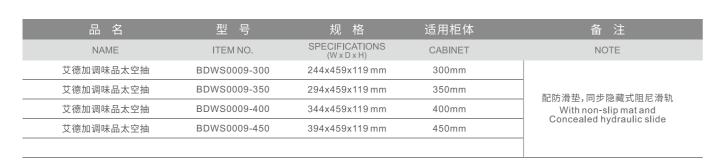

艾德加调味品太空抽 Edgar-Multi Function Dish Space Pump

艾德加小侧拉 (两层) Edgar-Narrow Basket(Two layers)

| 品 名         | 型号            | 规格                        | 适用柜体    | 备 注                             |
|-------------|---------------|---------------------------|---------|---------------------------------|
| NAME        | ITEM NO.      | SPECIFICATIONS<br>(WxDxH) | CABINET | NOTE                            |
| 艾德加小侧拉右(两层) | BDWS0010-200R | 485x123x588 mm            | 200mm   |                                 |
| 艾德加小侧拉左(两层) | BDWS0010-200L | 485x123x588 mm            | 200mm   |                                 |
| 艾德加小侧拉右(两层) | BDWS0010-300R | 485x173x588 mm            | 300mm   | ── 配防滑垫<br>── With non-slip mat |
| 艾德加小侧拉左(两层) | BDWS0010-300L | 485x173x588 mm            | 300mm   |                                 |
|             |               |                           |         |                                 |