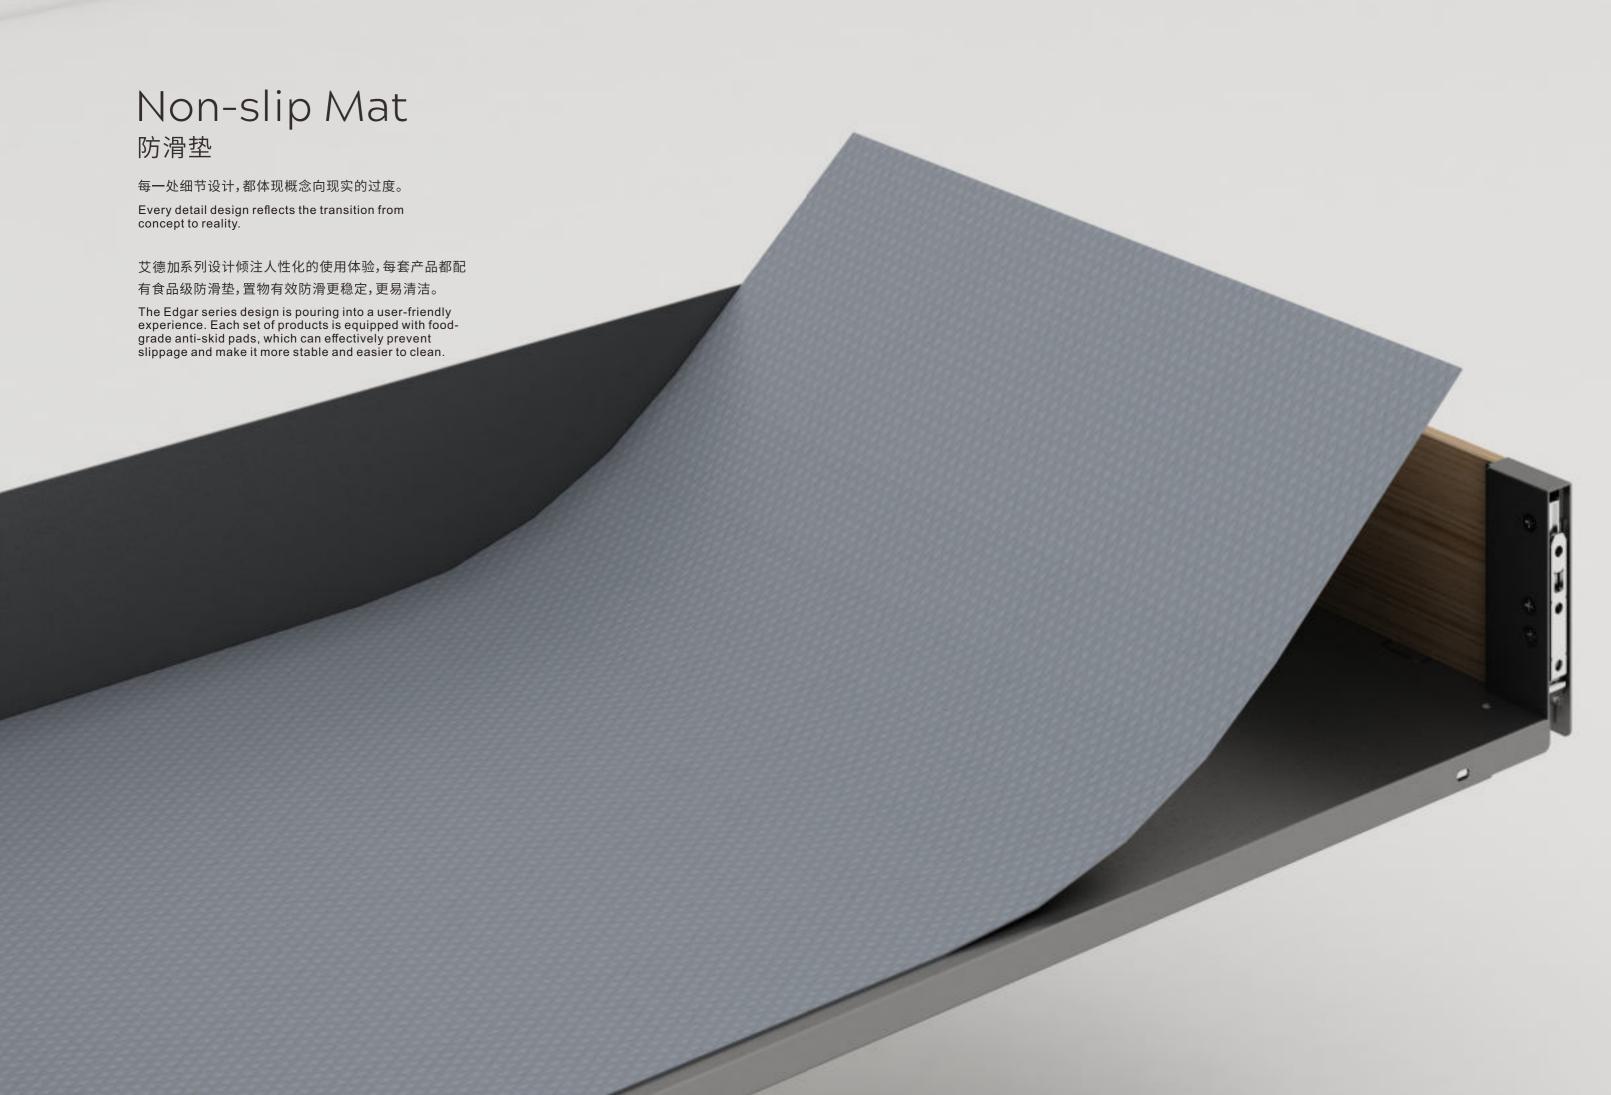

艾德加平飞抽 Edgar-Flat Flying Drawer

| 品名     | 型 号          | 规格                            | 适用柜体    | 备 注                       |
|--------|--------------|-------------------------------|---------|---------------------------|
| NAME   | ITEM NO.     | SPECIFICATIONS<br>(W x D x H) | CABINET | NOTE                      |
| 艾德加平飞抽 | BDWS0001-300 | 231x461x95 mm                 | 300mm   |                           |
| 艾德加平飞抽 | BDWS0001-350 | 281x461x95 mm                 | 350mm   |                           |
| 艾德加平飞抽 | BDWS0001-400 | 331x461x95 mm                 | 400mm   |                           |
| 艾德加平飞抽 | BDWS0001-450 | 381x461x95 mm                 | 450mm   |                           |
| 艾德加平飞抽 | BDWS0001-500 | 431x461x95 mm                 | 500mm   | With non-slip mat and     |
| 艾德加平飞抽 | BDWS0001-600 | 531x461x95 mm                 | 600mm   | Concealed hydraulic slide |
| 艾德加平飞抽 | BDWS0001-700 | 631x461x95 mm                 | 700mm   |                           |
| 艾德加平飞抽 | BDWS0001-750 | 681x461x95 mm                 | 750mm   |                           |
| 艾德加平飞抽 | BDWS0001-800 | 731x461x95 mm                 | 800mm   |                           |
| 艾德加平飞抽 | BDWS0001-900 | 831x461x95 mm                 | 900mm   |                           |

艾德加太空抽 Edgar-Space Drawer

| 品 名    | 型 号          | 规格                            | 适用柜体    | 备 注                       |
|--------|--------------|-------------------------------|---------|---------------------------|
| NAME   | ITEM NO.     | SPECIFICATIONS<br>(W x D x H) | CABINET | NOTE                      |
| 艾德加太空抽 | BDWS0002-300 | 244x459x119 mm                | 300mm   |                           |
| 艾德加太空抽 | BDWS0002-350 | 294x459x119 mm                | 350mm   |                           |
| 艾德加太空抽 | BDWS0002-400 | 344x459x119 mm                | 400mm   |                           |
| 艾德加太空抽 | BDWS0002-450 | 394x459x119 mm                | 450mm   | 配防滑垫,同步隐藏式阻尼滑轨            |
| 艾德加太空抽 | BDWS0002-500 | 444x459x119 mm                | 500mm   | With non-slip mat and     |
| 艾德加太空抽 | BDWS0002-600 | 544x459x119 mm                | 600mm   | Concealed hydraulic slide |
| 艾德加太空抽 | BDWS0002-700 | 644x459x119 mm                | 700mm   |                           |
| 艾德加太空抽 | BDWS0002-750 | 694x459x119 mm                | 750mm   |                           |
| 艾德加太空抽 | BDWS0002-800 | 744x459x119 mm                | 800mm   |                           |
| 艾德加太空抽 | BDWS0002-900 | 844x459x119 mm                | 900mm   |                           |
|        |              |                               |         |                           |

#### 艾德加碗碟太空抽 Edgar-Space Drawer

| 品 名      | 型 号          | 规格                        | 适用柜体    | 备 注                       |
|----------|--------------|---------------------------|---------|---------------------------|
| NAME     | ITEM NO.     | SPECIFICATIONS<br>(WxDxH) | CABINET | NOTE                      |
| 艾德加碗碟太空抽 | BDWS0006-600 | 544x459x127 mm            | 600mm   |                           |
| 艾德加碗碟太空抽 | BDWS0006-700 | 644x459x127 mm            | 700mm   | 配防滑垫,同步隐藏式阻尼滑轨            |
| 艾德加碗碟太空抽 | BDWS0006-750 | 694x459x127 mm            | 750mm   | With non-slip mat and     |
| 艾德加碗碟太空抽 | BDWS0006-800 | 744x459x127 mm            | 800mm   | Concealed hydraulic slide |
| 艾德加碗碟太空抽 | BDWS0006-900 | 844x459x127 mm            | 900mm   |                           |

| 品 名         | 型 号          | 规格                            | 适用柜体    | 备 注                       |
|-------------|--------------|-------------------------------|---------|---------------------------|
| NAME        | ITEM NO.     | SPECIFICATIONS<br>(W x D x H) | CABINET | NOTE                      |
| 艾德加多功能碗碟太空抽 | BDWS0007-600 | 544x459x127 mm                | 600mm   |                           |
| 艾德加多功能碗碟太空抽 | BDWS0007-700 | 644x459x127 mm                | 700mm   | 一<br>一 配防滑垫,同步隐藏式阻尼滑轨     |
| 艾德加多功能碗碟太空抽 | BDWS0007-750 | 694x459x127 mm                | 750mm   | With non-slip mat and     |
| 艾德加多功能碗碟太空抽 | BDWS0007-800 | 744x459x127 mm                | 800mm   | Concealed hydraulic slide |
| 艾德加多功能碗碟太空抽 | BDWS0007-900 | 844x459x127 mm                | 900mm   |                           |

#### 艾德加锅具太空抽 Edgar-Pot With Space Pump

| 品 名      | 型 号          | 规格                            | 适用柜体    | 备 注                       |
|----------|--------------|-------------------------------|---------|---------------------------|
| NAME     | ITEM NO.     | SPECIFICATIONS<br>(W x D x H) | CABINET | NOTE                      |
| 艾德加锅具太空抽 | BDWS0008-600 | 544x459x119 mm                | 600mm   |                           |
| 艾德加锅具太空抽 | BDWS0008-700 | 644x459x119 mm                | 700mm   | <br>配防滑垫,同步隐藏式阻尼滑轨        |
| 艾德加锅具太空抽 | BDWS0008-750 | 694x459x119 mm                | 750mm   | With non-slip mat and     |
| 艾德加锅具太空抽 | BDWS0008-800 | 744x459x119 mm                | 800mm   | Concealed hydraulic slide |
| 艾德加锅具太空抽 | BDWS0008-900 | 844x459x119 mm                | 900mm   |                           |