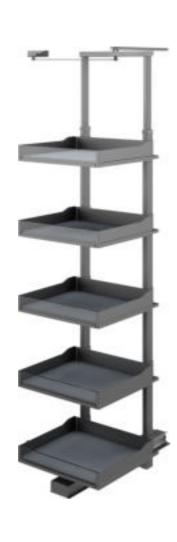

#### 艾德加高柜太空舱(五层) Edgar-Space Capsule(Five layers)

艾德加特高柜太空舱(六层) Edgar-Space Capsule(Six layers)

| 品 名           | 型 号          | 规格                        | 适用柜体    | 备注                |
|---------------|--------------|---------------------------|---------|-------------------|
| NAME          | ITEM NO.     | SPECIFICATIONS<br>(WxDxH) | CABINET | NOTE              |
| 艾德加特高柜太空舱(六层) | BDOS0015-450 | 355x487x2020-2320 mm      | 450mm   |                   |
| 艾德加特高柜太空舱(六层) | BDOS0015-600 | 505x487x2020-2320 mm      | 600mm   | 配防滑垫              |
|               |              |                           |         | With non-slip mat |
|               |              |                           |         |                   |