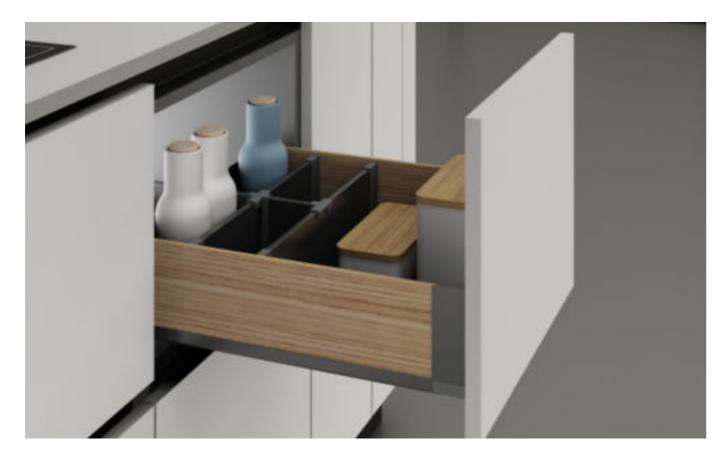

艾德加调味品太空抽 Edgar-Multi Function Dish Space Pump

艾德加小侧拉 (两层) Edgar-Narrow Basket(Two layers)

| 品 名         | 型号            | 规格                        | 适用柜体    | 备 注                             |
|-------------|---------------|---------------------------|---------|---------------------------------|
| NAME        | ITEM NO.      | SPECIFICATIONS<br>(WxDxH) | CABINET | NOTE                            |
| 艾德加小侧拉右(两层) | BDWS0010-200R | 485x123x588 mm            | 200mm   |                                 |
| 艾德加小侧拉左(两层) | BDWS0010-200L | 485x123x588 mm            | 200mm   |                                 |
| 艾德加小侧拉右(两层) | BDWS0010-300R | 485x173x588 mm            | 300mm   | ── 配防滑垫<br>── With non-slip mat |
| 艾德加小侧拉左(两层) | BDWS0010-300L | 485x173x588 mm            | 300mm   |                                 |
|             |               |                           |         |                                 |

艾德加调味品太空抽 Edgar-Multi Function Dish Space Pump

艾德加小侧拉(两层)

Edgar-Narrow Basket(Two layers)

| 品 名           | 型 号          | 规格                            | 适用柜体    | 备 注                       |
|---------------|--------------|-------------------------------|---------|---------------------------|
| NAME          | ITEM NO.     | SPECIFICATIONS<br>(W x D x H) | CABINET | NOTE                      |
| <br>艾德加调味品太空抽 | BDOS0009-300 | 244x459x119 mm                | 300mm   |                           |
| 艾德加调味品太空抽     | BDOS0009-350 | 294x459x119 mm                | 350mm   |                           |
| 艾德加调味品太空抽     | BDOS0009-400 | 344x459x119 mm                | 400mm   | With non-slip mat and     |
| 艾德加调味品太空抽     | BDOS0009-450 | 394x459x119 mm                | 450mm   | Concealed hydraulic slide |
|               |              |                               |         |                           |

艾德加调味品太空抽 Edgar-Multi Function Dish Space Pump

艾德加小侧拉 (两层) Edgar-Narrow Basket(Two layers)

| 品 名         | 型号             | 规格                            | 适用柜体    | 备 注                             |
|-------------|----------------|-------------------------------|---------|---------------------------------|
| NAME        | ITEM NO.       | SPECIFICATIONS<br>(W x D x H) | CABINET | NOTE                            |
| 艾德加小侧拉右(两层) | BDGCS0010-200R | 485x123x588 mm                | 200mm   |                                 |
| 艾德加小侧拉左(两层) | BDGCS0010-200L | 485x123x588 mm                | 200mm   |                                 |
| 艾德加小侧拉右(两层) | BDGCS0010-300R | 485x173x588 mm                | 300mm   | ── 配防滑垫<br>── With non-slip mat |
| 艾德加小侧拉左(两层) | BDGCS0010-300L | 485x173x588 mm                | 300mm   |                                 |
|             |                |                               |         |                                 |