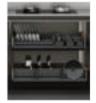

### EDGAR Larder Units

### 艾德加 高柜系统

生活方式定义了收纳方式,在杂乱中,我们找到了足够灵活的空间,所有物品都需被整齐的排列放置。

Lifestyle defines the storage method. In the mess, we have found a flexible enough space, and all items need to be arranged neatly.

有足够间隔的餐具,琳琅满目的调味品,满足口腹的食物,还有你想放置的厨房用具,每一样的摆放空间都悠游自如,干净整齐。

There are adequately spaced tableware, a dazzling array of condiments, food to satisfy the appetite, and the kitchen utensils you want to place. Every display space are swimming freely, clean and tidy.

高柜系统,厨房收纳真正的巨无霸。轻奢优雅的高端 边框外观,配搭木材创造出一件平衡的艺术品,使得 储物也是一种体验享受。

High cabinet system, kitchen storage real giant. The luxurious and elegant high-end frame appearance, combined with wood to create a balanced artwork, makes storage also an experience and enjoyment.