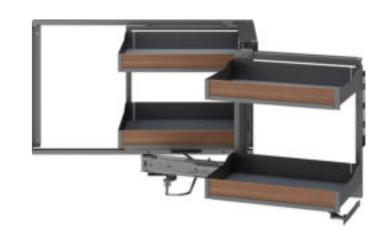

### EDGAR Corner Units

### 艾德加 转角系统

厨房因不同的收纳需求,空间功能的利用也物尽其 用。转角系统让夹角的隐蔽焕发新生,让厨房收纳变 得更有趣。

Due to the different storage needs of the kitchen, the space function is also used to the fullest. The corner system rejuvenates the concealment of the angle and makes the kitchen storage more interesting.

以往,厨房转角是利用率最低的空间,而转角系统的诞生,既让空间利用率大大提高,又能增加收纳容量。

In the past, kitchen corners were the least utilized space, but the birth of the corner system greatly improved the space utilization and increased storage capacity.

艾德加小怪物 Edgar-Corner Basket

| 品 名      | 型号            |                            | 适用柜体       | 备 注                       |
|----------|---------------|----------------------------|------------|---------------------------|
| NAME     | ITEM NO.      | SPECIFICATIONS<br>(WxDxH)  | CABINET    | NOTE                      |
| 艾德加小怪物右开 | BDWS0003-900R | (864-968)x(520-550)x530 mm | 900-1000mm |                           |
| 艾德加小怪物左开 | BDWS0003-900L | (864-968)x(520-550)x530 mm | 900-1000mm |                           |
|          |               |                            |            | 配防滑垫<br>With non-slip mat |
|          |               |                            |            | _                         |
|          |               |                            |            |                           |