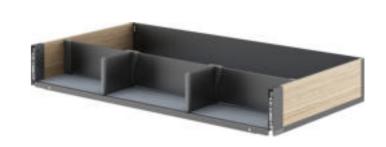

艾德加调味品太空抽 Edgar-Multi Function Dish Space Pump

艾德加小侧拉 (两层) Edgar-Narrow Basket(Two layers)

| 品 名         | 型号            | 规格                        | 适用柜体    | 备 注                             |
|-------------|---------------|---------------------------|---------|---------------------------------|
| NAME        | ITEM NO.      | SPECIFICATIONS<br>(WxDxH) | CABINET | NOTE                            |
| 艾德加小侧拉右(两层) | BDWS0010-200R | 485x123x588 mm            | 200mm   |                                 |
| 艾德加小侧拉左(两层) | BDWS0010-200L | 485x123x588 mm            | 200mm   |                                 |
| 艾德加小侧拉右(两层) | BDWS0010-300R | 485x173x588 mm            | 300mm   | ── 配防滑垫<br>── With non-slip mat |
| 艾德加小侧拉左(两层) | BDWS0010-300L | 485x173x588 mm            | 300mm   |                                 |
|             |               |                           |         |                                 |

艾德加调味品太空抽 Edgar-Multi Function Dish Space Pump

艾德加小侧拉(两层)

Edgar-Narrow Basket(Two layers)

| 品 名           | 型 号          | 规格                            | 适用柜体    | 备 注                       |
|---------------|--------------|-------------------------------|---------|---------------------------|
| NAME          | ITEM NO.     | SPECIFICATIONS<br>(W x D x H) | CABINET | NOTE                      |
| <br>艾德加调味品太空抽 | BDOS0009-300 | 244x459x119 mm                | 300mm   |                           |
| 艾德加调味品太空抽     | BDOS0009-350 | 294x459x119 mm                | 350mm   |                           |
| 艾德加调味品太空抽     | BDOS0009-400 | 344x459x119 mm                | 400mm   | With non-slip mat and     |
| 艾德加调味品太空抽     | BDOS0009-450 | 394x459x119 mm                | 450mm   | Concealed hydraulic slide |
|               |              |                               |         |                           |

艾德加调味品太空抽 Edgar-Multi Function Dish Space Pump

艾德加小侧拉 (两层) Edgar-Narrow Basket(Two layers)

| 品 名         | 型号             | 规格                            | 适用柜体    | 备 注                             |
|-------------|----------------|-------------------------------|---------|---------------------------------|
| NAME        | ITEM NO.       | SPECIFICATIONS<br>(W x D x H) | CABINET | NOTE                            |
| 艾德加小侧拉右(两层) | BDGCS0010-200R | 485x123x588 mm                | 200mm   |                                 |
| 艾德加小侧拉左(两层) | BDGCS0010-200L | 485x123x588 mm                | 200mm   |                                 |
| 艾德加小侧拉右(两层) | BDGCS0010-300R | 485x173x588 mm                | 300mm   | ── 配防滑垫<br>── With non-slip mat |
| 艾德加小侧拉左(两层) | BDGCS0010-300L | 485x173x588 mm                | 300mm   |                                 |
|             |                |                               |         |                                 |