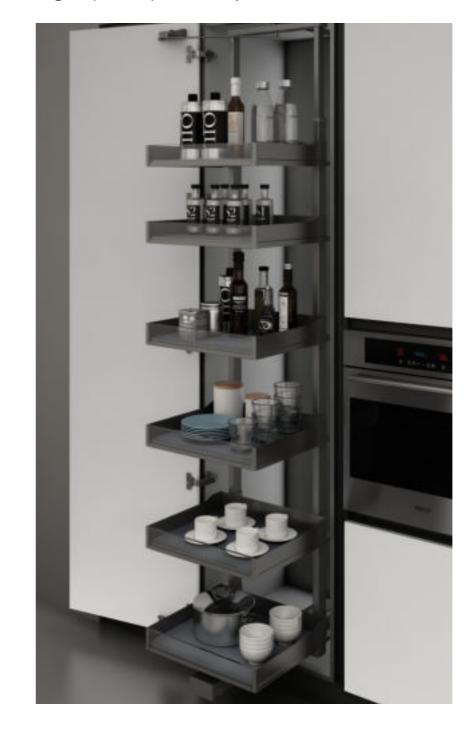

### 艾德加特高柜太空舱(六层) Edgar-Space Capsule(Six layers)

| 品 名           | 型 号           | 规格                        | 适用柜体    | 备 注               |  |
|---------------|---------------|---------------------------|---------|-------------------|--|
| NAME          | ITEM NO.      | SPECIFICATIONS<br>(WxDxH) | CABINET | NOTE              |  |
| 艾德加特高柜太空舱(六层) | BDGCS0015-450 | 355x487x2020-2320 mm      | 450mm   |                   |  |
| 艾德加特高柜太空舱(六层) | BDGCS0015-600 | 505x487x2020-2320 mm      | 600mm   | 配防滑垫              |  |
|               |               |                           |         | With non-slip mat |  |
|               |               |                           |         | _                 |  |