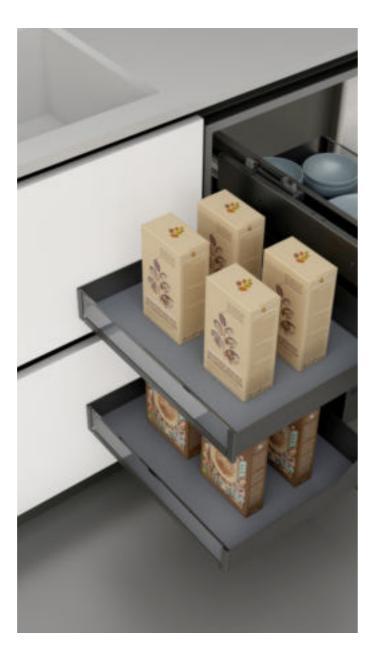

### 艾德加太空抽 设计与应用

艾德加太空抽选择混搭并保持其一贯的极简风格,适 用于不同类型的橱柜。优雅的灰,温润的木材和清透 的玻璃和谐搭配,悠走于每个橱柜的开合。

Edgar Space Pump chooses to mix and match and maintain its consistent minimalist style, which is suitable for different types of cabinets. The elegant gray, warm wood and clear glass are harmoniously matched, walking around the opening and closing of each cabinet.

真正的简约是指通过减少物品以及杂乱的设计,从而 让自己有更多的精力来对待自己喜欢的事情,让生活 和欲望变得简单。

Real simplicity means to reduce items and messy design, so that you have more energy to deal with the things you like, and make life and desires simple.

艾德加太空抽具备多功能实用性,用于收纳餐具、调味品、炊具等等。模块化功能配件组合方式,实现不同的收纳需求,可广泛应用于橱柜各个功能区域。

Edgar Space Pump is multi-functional and practical. It is used to store tableware, condiments, cooking utensils, etc., modular functional accessory combinations, to achieve different storage needs, and can be widely used in various functional areas of the cabinet.

艾德加太空抽 Edgar-Space Drawer

| 品 名    | 型 号          | 规格                            | 适用柜体    | 备 注                       |
|--------|--------------|-------------------------------|---------|---------------------------|
| NAME   | ITEM NO.     | SPECIFICATIONS<br>(W x D x H) | CABINET | NOTE                      |
| 艾德加太空抽 | BDWS0002-300 | 244x459x119 mm                | 300mm   |                           |
| 艾德加太空抽 | BDWS0002-350 | 294x459x119 mm                | 350mm   |                           |
| 艾德加太空抽 | BDWS0002-400 | 344x459x119 mm                | 400mm   |                           |
| 艾德加太空抽 | BDWS0002-450 | 394x459x119 mm                | 450mm   | 配防滑垫,同步隐藏式阻尼滑轨            |
| 艾德加太空抽 | BDWS0002-500 | 444x459x119 mm                | 500mm   | With non-slip mat and     |
| 艾德加太空抽 | BDWS0002-600 | 544x459x119 mm                | 600mm   | Concealed hydraulic slide |
| 艾德加太空抽 | BDWS0002-700 | 644x459x119 mm                | 700mm   |                           |
| 艾德加太空抽 | BDWS0002-750 | 694x459x119 mm                | 750mm   |                           |
| 艾德加太空抽 | BDWS0002-800 | 744x459x119 mm                | 800mm   |                           |
| 艾德加太空抽 | BDWS0002-900 | 844x459x119 mm                | 900mm   |                           |
|        |              |                               |         |                           |