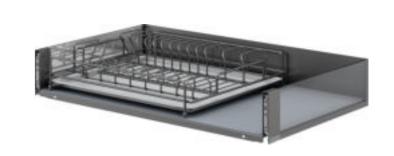

#### 艾德加多功能碗碟太空抽 Edgar-Multi Function Dish Space Pump

配整体碗碟架,和ABS餐具分类盒。太空抽内空间得到最大化合理利用。

- 1.碗碟架即可放在太空抽内,也可放在台面使用,配有独立接水盘,便于清洁。
- 2.配有ABS分隔盒,用于餐具的分类收纳,分隔板可以按实际使用需求自由分隔。 3.碗碟架适用不同碟形,可放鱼碟、大碟、小碟和不同大小的碗。

Equipped with a whole dish rack and ABS tableware sorting box. The space within the space extraction is maximized and rationally utilized.

- Advantage:

  1. The dish rack can be placed in the space pump or used on the countertop. It is equipped with an independent drain pan for easy cleaning.

  2. Equipped with ABS separation box, used for classified storage of tableware, and the divider can be freely separated according to actual needs.
- 3. The dish rack is suitable for different dish shapes, and can hold fish dishes, large dishes, small dishes and bowls of different sizes.