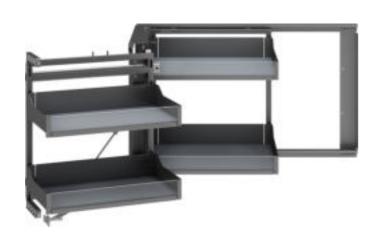

### 艾德加 转角系统

厨房因不同的收纳需求,空间功能的利用也物尽其 用。转角系统让夹角的隐蔽焕发新生,让厨房收纳变 得更有趣。

Due to the different storage needs of the kitchen, the space function is also used to the fullest. The corner system rejuvenates the concealment of the angle and makes the kitchen storage more interesting.

以往,厨房转角是利用率最低的空间,而转角系统的诞生,既让空间利用率大大提高,又能增加收纳容量。

In the past, kitchen corners were the least utilized space, but the birth of the corner system greatly improved the space utilization and increased storage capacity.

# 艾德加 转角系统

厨房因不同的收纳需求,空间功能的利用也物尽其用。转角系统让夹角的隐蔽焕发新生,让厨房收纳变得更有趣。

Due to the different storage needs of the kitchen, the space function is also used to the fullest. The corner system rejuvenates the concealment of the angle and makes the kitchen storage more interesting.

以往,厨房转角是利用率最低的空间,而转角系统的 诞生,既让空间利用率大大提高,又能增加收纳容量。

In the past, kitchen corners were the least utilized space, but the birth of the corner system greatly improved the space utilization and increased storage capacity.