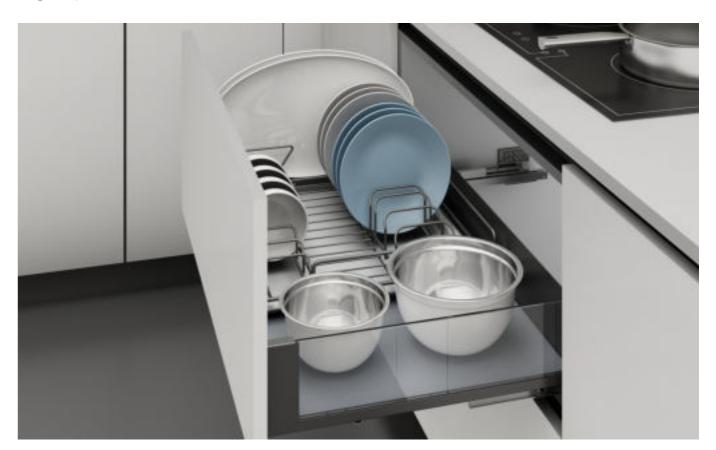

#### 艾德加碗碟太空抽 Edgar-Space Drawer

| 品 名      | 型 号          | 规格                        | 适用柜体    | 备 注                       |
|----------|--------------|---------------------------|---------|---------------------------|
| NAME     | ITEM NO.     | SPECIFICATIONS<br>(WxDxH) | CABINET | NOTE                      |
| 艾德加碗碟太空抽 | BDWS0006-600 | 544x459x127 mm            | 600mm   |                           |
| 艾德加碗碟太空抽 | BDWS0006-700 | 644x459x127 mm            | 700mm   | 配防滑垫,同步隐藏式阻尼滑轨            |
| 艾德加碗碟太空抽 | BDWS0006-750 | 694x459x127 mm            | 750mm   | With non-slip mat and     |
| 艾德加碗碟太空抽 | BDWS0006-800 | 744x459x127 mm            | 800mm   | Concealed hydraulic slide |
| 艾德加碗碟太空抽 | BDWS0006-900 | 844x459x127 mm            | 900mm   |                           |

#### 艾德加多功能碗碟太空抽 Edgar-Multi Function Dish Space Pump

配整体碗碟架,和ABS餐具分类盒。太空抽内空间得到最大化合理利用。

- 1.碗碟架即可放在太空抽内,也可放在台面使用,配有独立接水盘,便于清洁。
- 2.配有ABS分隔盒,用于餐具的分类收纳,分隔板可以按实际使用需求自由分隔。 3.碗碟架适用不同碟形,可放鱼碟、大碟、小碟和不同大小的碗。

Equipped with a whole dish rack and ABS tableware sorting box. The space within the space extraction is maximized and rationally utilized.

- Advantage:

  1. The dish rack can be placed in the space pump or used on the countertop. It is equipped with an independent drain pan for easy cleaning.

  2. Equipped with ABS separation box, used for classified storage of tableware, and the divider can be freely separated according to actual needs.
- 3. The dish rack is suitable for different dish shapes, and can hold fish dishes, large dishes, small dishes and bowls of different sizes.