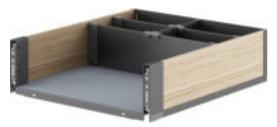

### **EDGAR Low Drawer**

#### Design And Application

### 艾德加平飞抽 设计与应用

艾德加平飞抽集万千宠爱于一身,高质量的面板用材,打造出三种不同风格的外观,极致的表面工艺处理,搭配功能性极强的各类配件,完美增强每款橱柜的收纳功能。

Edgar's flat fly is a collection of thousands of favorites, high-quality panel materials, to create three different styles of appearance, the ultimate surface treatment, with a variety of highly functional accessories, perfect enhancement of each cabinet storage function.

材料的选择,颜色的搭配,足以完美搭配任何橱柜。模块化和可变原件的组合方式,可广泛应用于橱柜储物、操作、烹饪等各个功能区域。

The choice of materials and color matching are enough to perfectly match any cabinet. The combination of modularization and variable originals can be widely used in various functional areas such as cabinet storage, operation, and cooking.

极简化设计,让其能适配各种场景,适用于高柜、电器柜、餐边柜以及组合内抽等等。无论在闭门或开放空间都同样发挥优秀的储物收纳功能。

Extremely simplified design, so that it can be adapted to various scenarios, suitable for high cabinets, electrical cabinets, side cabinets, combined interior drawers, and so on. Whether in closed doors or open spaces, it also plays an excellent storage and storage function.

艾德加平飞抽 Edgar-Flat Flying Drawer

| 品名     | 型 号          | 规格                            | 适用柜体    | 备 注                       |
|--------|--------------|-------------------------------|---------|---------------------------|
| NAME   | ITEM NO.     | SPECIFICATIONS<br>(W x D x H) | CABINET | NOTE                      |
| 艾德加平飞抽 | BDWS0001-300 | 231x461x95 mm                 | 300mm   |                           |
| 艾德加平飞抽 | BDWS0001-350 | 281x461x95 mm                 | 350mm   |                           |
| 艾德加平飞抽 | BDWS0001-400 | 331x461x95 mm                 | 400mm   |                           |
| 艾德加平飞抽 | BDWS0001-450 | 381x461x95 mm                 | 450mm   |                           |
| 艾德加平飞抽 | BDWS0001-500 | 431x461x95 mm                 | 500mm   | With non-slip mat and     |
| 艾德加平飞抽 | BDWS0001-600 | 531x461x95 mm                 | 600mm   | Concealed hydraulic slide |
| 艾德加平飞抽 | BDWS0001-700 | 631x461x95 mm                 | 700mm   |                           |
| 艾德加平飞抽 | BDWS0001-750 | 681x461x95 mm                 | 750mm   |                           |
| 艾德加平飞抽 | BDWS0001-800 | 731x461x95 mm                 | 800mm   |                           |
| 艾德加平飞抽 | BDWS0001-900 | 831x461x95 mm                 | 900mm   |                           |