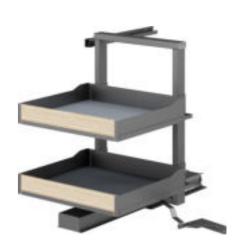

艾德加调味品太空抽 Edgar-Multi Function Dish Space Pump

艾德加小侧拉 (两层) Edgar-Narrow Basket(Two layers)

| 品 名         | 型号            | 规格                        | 适用柜体    | 备 注                             |
|-------------|---------------|---------------------------|---------|---------------------------------|
| NAME        | ITEM NO.      | SPECIFICATIONS<br>(WxDxH) | CABINET | NOTE                            |
| 艾德加小侧拉右(两层) | BDWS0010-200R | 485x123x588 mm            | 200mm   |                                 |
| 艾德加小侧拉左(两层) | BDWS0010-200L | 485x123x588 mm            | 200mm   |                                 |
| 艾德加小侧拉右(两层) | BDWS0010-300R | 485x173x588 mm            | 300mm   | ── 配防滑垫<br>── With non-slip mat |
| 艾德加小侧拉左(两层) | BDWS0010-300L | 485x173x588 mm            | 300mm   |                                 |
|             |               |                           |         |                                 |

艾德加调味品太空抽 Edgar-Multi Function Dish Space Pump

艾德加小侧拉(两层)

Edgar-Narrow Basket(Two layers)

| 品 名           | 型 号          | 规格                            | 适用柜体    | 备 注                       |
|---------------|--------------|-------------------------------|---------|---------------------------|
| NAME          | ITEM NO.     | SPECIFICATIONS<br>(W x D x H) | CABINET | NOTE                      |
| <br>艾德加调味品太空抽 | BDOS0009-300 | 244x459x119 mm                | 300mm   |                           |
| 艾德加调味品太空抽     | BDOS0009-350 | 294x459x119 mm                | 350mm   |                           |
| 艾德加调味品太空抽     | BDOS0009-400 | 344x459x119 mm                | 400mm   | With non-slip mat and     |
| 艾德加调味品太空抽     | BDOS0009-450 | 394x459x119 mm                | 450mm   | Concealed hydraulic slide |
|               |              |                               |         |                           |

艾德加调味品太空抽 Edgar-Multi Function Dish Space Pump

艾德加小侧拉 (两层) Edgar-Narrow Basket(Two layers)

| 品 名         | 型号             | 规格                            | 适用柜体    | 备 注                             |
|-------------|----------------|-------------------------------|---------|---------------------------------|
| NAME        | ITEM NO.       | SPECIFICATIONS<br>(W x D x H) | CABINET | NOTE                            |
| 艾德加小侧拉右(两层) | BDGCS0010-200R | 485x123x588 mm                | 200mm   |                                 |
| 艾德加小侧拉左(两层) | BDGCS0010-200L | 485x123x588 mm                | 200mm   |                                 |
| 艾德加小侧拉右(两层) | BDGCS0010-300R | 485x173x588 mm                | 300mm   | ── 配防滑垫<br>── With non-slip mat |
| 艾德加小侧拉左(两层) | BDGCS0010-300L | 485x173x588 mm                | 300mm   |                                 |
|             |                |                               |         |                                 |