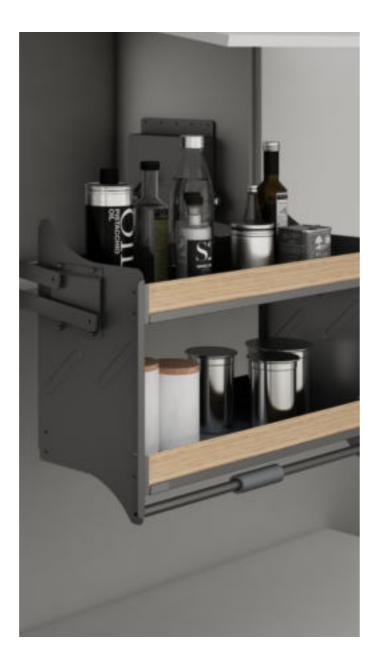

### EDGAR Lift-up System

### 艾德加 吊柜系统

在我们设计功能五金时,将重点放在实用性,上层,最纯粹、高利用率的收纳空间。多类储物的理想空间,吊柜系统整齐而有序的陈列,轻松放取物品不费力。

When we design functional hardware, we focus on practicality, the upper layer, and the purest, highutilization storage space. An ideal space for multiple types of storage. The wall cabinet system is neatly and orderly displayed, making it easy to put and retrieve items without effort.

艾德加升降机 Edgar-Lift-up basket

| 品 名    | 型 号          | 规格                        | 适用柜体    | 备注                        |
|--------|--------------|---------------------------|---------|---------------------------|
| NAME   | ITEM NO.     | SPECIFICATIONS<br>(WxDxH) | CABINET | NOTE                      |
| 艾德加升降机 | BDWS0016-600 | 562x257x544 mm            | 600mm   |                           |
| 艾德加升降机 | BDWS0016-700 | 662x257x544 mm            | 700mm   |                           |
| 艾德加升降机 | BDWS0016-800 | 762x257x544 mm            | 800mm   | 配防滑垫<br>With non-slip mat |
| 艾德加升降机 | BDWS0016-900 | 862x257x544 mm            | 900mm   |                           |
|        |              |                           |         |                           |

# 艾德加 吊柜系统

在我们设计功能五金时,将重点放在实用性,上层,最纯粹、高利用率的收纳空间。多类储物的理想空间,吊柜系统整齐而有序的陈列,轻松放取物品不费力。

When we design functional hardware, we focus on practicality, the upper layer, and the purest, highutilization storage space. An ideal space for multiple types of storage. The wall cabinet system is neatly and orderly displayed, making it easy to put and retrieve items without effort.

艾德加升降机 Edgar-Lift-up basket

| 品 名    | 型 号          | 规格                        | 适用柜体    | 备 注                            |
|--------|--------------|---------------------------|---------|--------------------------------|
| NAME   | ITEM NO.     | SPECIFICATIONS<br>(WxDxH) | CABINET | NOTE                           |
| 艾德加升降机 | BDOS0016-600 | 562x257x544 mm            | 600mm   |                                |
| 艾德加升降机 | BDOS0016-700 | 662x257x544 mm            | 700mm   |                                |
| 艾德加升降机 | BDOS0016-800 | 762x257x544 mm            | 800mm   | ──── 配防滑垫<br>With non-slip mat |
| 艾德加升降机 | BDOS0016-900 | 862x257x544 mm            | 900mm   |                                |
|        |              |                           |         |                                |

艾德加升降机 Edgar-Lift-up basket

| 品 名    | 型号            | 规格                            | 适用柜体    | 备注                           |
|--------|---------------|-------------------------------|---------|------------------------------|
| NAME   | ITEM NO.      | SPECIFICATIONS<br>(W x D x H) | CABINET | NOTE                         |
| 艾德加升降机 | BDGCS0016-600 | 562x257x544 mm                | 600mm   |                              |
| 艾德加升降机 | BDGCS0016-700 | 662x257x544 mm                | 700mm   |                              |
| 艾德加升降机 | BDGCS0016-800 | 762x257x544 mm                | 800mm   | ── 配防滑垫<br>With non-slip mat |
| 艾德加升降机 | BDGCS0016-900 | 862x257x544 mm                | 900mm   |                              |
|        |               |                               |         |                              |