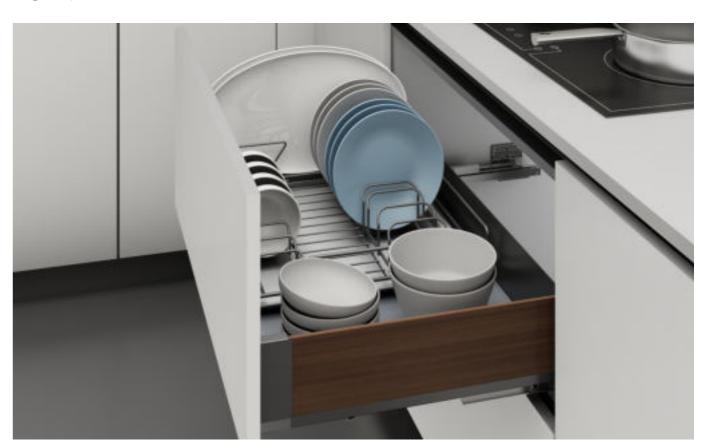

#### 艾德加碗碟太空抽 Edgar-Space Drawer

| 品 名      | 型 号          | 规格                        | 适用柜体    | 备 注                       |
|----------|--------------|---------------------------|---------|---------------------------|
| NAME     | ITEM NO.     | SPECIFICATIONS<br>(WxDxH) | CABINET | NOTE                      |
| 艾德加碗碟太空抽 | BDWS0006-600 | 544x459x127 mm            | 600mm   |                           |
| 艾德加碗碟太空抽 | BDWS0006-700 | 644x459x127 mm            | 700mm   | 配防滑垫,同步隐藏式阻尼滑轨            |
| 艾德加碗碟太空抽 | BDWS0006-750 | 694x459x127 mm            | 750mm   | With non-slip mat and     |
| 艾德加碗碟太空抽 | BDWS0006-800 | 744x459x127 mm            | 800mm   | Concealed hydraulic slide |
| 艾德加碗碟太空抽 | BDWS0006-900 | 844x459x127 mm            | 900mm   |                           |

#### 艾德加多功能碗碟太空抽 Edgar-Multi Function Dish Space Pump

配整体碗碟架,和ABS餐具分类盒。太空抽内空间得到最大化合理利用。

- 1.碗碟架即可放在太空抽内,也可放在台面使用,配有独立接水盘,便于清洁。
- 2.配有ABS分隔盒,用于餐具的分类收纳,分隔板可以按实际使用需求自由分隔。 3.碗碟架适用不同碟形,可放鱼碟、大碟、小碟和不同大小的碗。

Equipped with a whole dish rack and ABS tableware sorting box. The space within the space extraction is maximized and rationally utilized.

- Advantage:

  1. The dish rack can be placed in the space pump or used on the countertop. It is equipped with an independent drain pan for easy cleaning.

  2. Equipped with ABS separation box, used for classified storage of tableware, and the divider can be freely separated according to actual needs.
- 3. The dish rack is suitable for different dish shapes, and can hold fish dishes, large dishes, small dishes and bowls of different sizes.