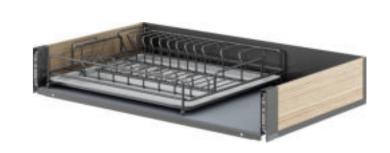

#### 艾德加碗碟太空抽 Edgar-Space Drawer

| 品 名      | 型 号          | 规格                        | 适用柜体    | 备 注                       |
|----------|--------------|---------------------------|---------|---------------------------|
| NAME     | ITEM NO.     | SPECIFICATIONS<br>(WxDxH) | CABINET | NOTE                      |
| 艾德加碗碟太空抽 | BDWS0006-600 | 544x459x127 mm            | 600mm   |                           |
| 艾德加碗碟太空抽 | BDWS0006-700 | 644x459x127 mm            | 700mm   | 配防滑垫,同步隐藏式阻尼滑轨            |
| 艾德加碗碟太空抽 | BDWS0006-750 | 694x459x127 mm            | 750mm   | With non-slip mat and     |
| 艾德加碗碟太空抽 | BDWS0006-800 | 744x459x127 mm            | 800mm   | Concealed hydraulic slide |
| 艾德加碗碟太空抽 | BDWS0006-900 | 844x459x127 mm            | 900mm   |                           |

#### 艾德加多功能碗碟太空抽 Edgar-Multi Function Dish Space Pump

配整体碗碟架,和ABS餐具分类盒。太空抽内空间得到最大化合理利用。

- 1.碗碟架即可放在太空抽内,也可放在台面使用,配有独立接水盘,便于清洁。
- 2.配有ABS分隔盒,用于餐具的分类收纳,分隔板可以按实际使用需求自由分隔。 3.碗碟架适用不同碟形,可放鱼碟、大碟、小碟和不同大小的碗。

Equipped with a whole dish rack and ABS tableware sorting box. The space within the space extraction is maximized and rationally utilized.

- Advantage:

  1. The dish rack can be placed in the space pump or used on the countertop. It is equipped with an independent drain pan for easy cleaning.

  2. Equipped with ABS separation box, used for classified storage of tableware, and the divider can be freely separated according to actual needs.
- 3. The dish rack is suitable for different dish shapes, and can hold fish dishes, large dishes, small dishes and bowls of different sizes.