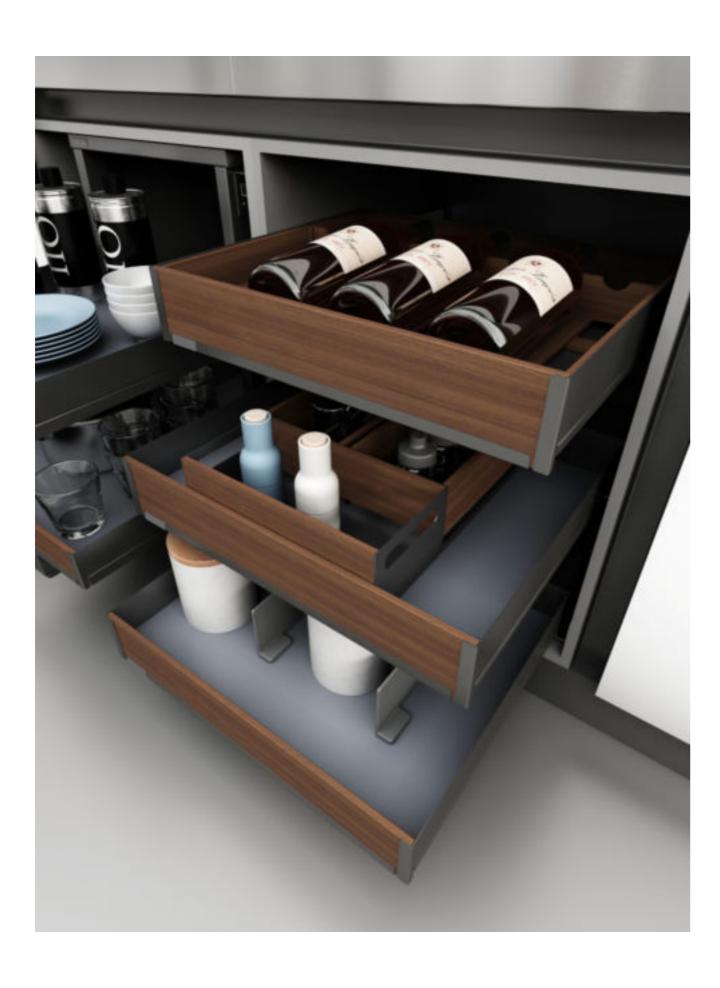

### EDGAR Base Units

### 艾德加 地柜系统

整洁、实用和提高空间利用率是橱柜拉篮的核心。

Neat, practical and improve space utilization is the core of the cabinet basket.

从厨房用具、碗碟器皿,再到调味品、食品食材,每一样物件都与我们生活息息相关,再细小的物件都应保持整洁。

From kitchen utensils, dishes and utensils, to condiments, food ingredients, everything is closely related to our lives, and even the smallest objects should be kept tidy.

地柜系统,多样性的功能设计,满足不同的收纳需求。 极简的设计风格搭配模块化的功能配件,把一切都保 持得井然有序。

The floor cabinet system, diversified functional design, meets different storage needs. The minimalist design style and modular functional accessories keep everything in order.

#### 艾德加碗碟太空抽 Edgar-Space Drawer

| 品 名      | 型 号          | 规格                        | 适用柜体    | 备 注                       |
|----------|--------------|---------------------------|---------|---------------------------|
| NAME     | ITEM NO.     | SPECIFICATIONS<br>(WxDxH) | CABINET | NOTE                      |
| 艾德加碗碟太空抽 | BDWS0006-600 | 544x459x127 mm            | 600mm   |                           |
| 艾德加碗碟太空抽 | BDWS0006-700 | 644x459x127 mm            | 700mm   | 配防滑垫,同步隐藏式阻尼滑轨            |
| 艾德加碗碟太空抽 | BDWS0006-750 | 694x459x127 mm            | 750mm   | With non-slip mat and     |
| 艾德加碗碟太空抽 | BDWS0006-800 | 744x459x127 mm            | 800mm   | Concealed hydraulic slide |
| 艾德加碗碟太空抽 | BDWS0006-900 | 844x459x127 mm            | 900mm   |                           |

#### 艾德加多功能碗碟太空抽 Edgar-Multi Function Dish Space Pump

配整体碗碟架,和ABS餐具分类盒。太空抽内空间得到最大化合理利用。

- 1.碗碟架即可放在太空抽内,也可放在台面使用,配有独立接水盘,便于清洁。
- 2.配有ABS分隔盒,用于餐具的分类收纳,分隔板可以按实际使用需求自由分隔。 3.碗碟架适用不同碟形,可放鱼碟、大碟、小碟和不同大小的碗。

Equipped with a whole dish rack and ABS tableware sorting box. The space within the space extraction is maximized and rationally utilized.

- Advantage:

  1. The dish rack can be placed in the space pump or used on the countertop. It is equipped with an independent drain pan for easy cleaning.

  2. Equipped with ABS separation box, used for classified storage of tableware, and the divider can be freely separated according to actual needs.
- 3. The dish rack is suitable for different dish shapes, and can hold fish dishes, large dishes, small dishes and bowls of different sizes.