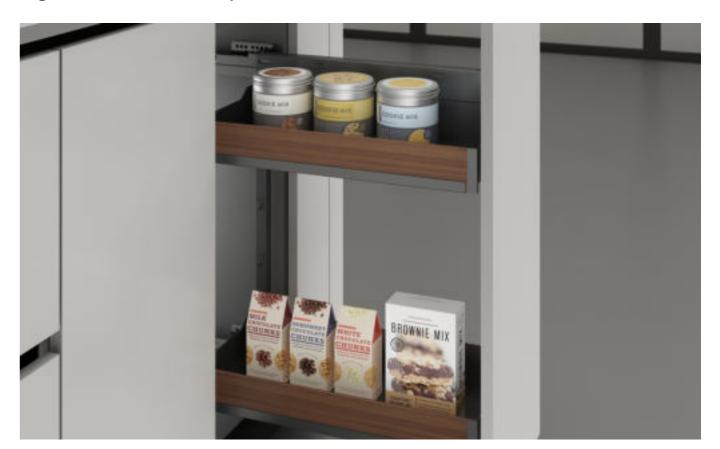

### EDGAR Larder Units

### 艾德加 高柜系统

生活方式定义了收纳方式,在杂乱中,我们找到了足够灵活的空间,所有物品都需被整齐的排列放置。

Lifestyle defines the storage method. In the mess, we have found a flexible enough space, and all items need to be arranged neatly.

有足够间隔的餐具,琳琅满目的调味品,满足口腹的食物,还有你想放置的厨房用具,每一样的摆放空间都悠游自如,干净整齐。

There are adequately spaced tableware, a dazzling array of condiments, food to satisfy the appetite, and the kitchen utensils you want to place. Every display space are swimming freely, clean and tidy.

高柜系统,厨房收纳真正的巨无霸。轻奢优雅的高端 边框外观,配搭木材创造出一件平衡的艺术品,使得 储物也是一种体验享受。

High cabinet system, kitchen storage real giant. The luxurious and elegant high-end frame appearance, combined with wood to create a balanced artwork, makes storage also an experience and enjoyment.