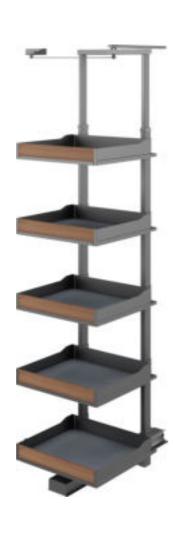

#### 艾德加高柜太空舱(五层) Edgar-Space Capsule(Five layers)

艾德加特高柜太空舱(六层) Edgar-Space Capsule(Six layers)

| 品名            | 型 号          | 规格                        | 适用柜体    | 备 注                       |
|---------------|--------------|---------------------------|---------|---------------------------|
| NAME          | ITEM NO.     | SPECIFICATIONS<br>(WxDxH) | CABINET | NOTE                      |
| 艾德加特高柜太空舱(六层) | BDWS0015-450 | 355x487x2020-2320 mm      | 450mm   |                           |
| 艾德加特高柜太空舱(六层) | BDWS0015-600 | 505x487x2020-2320 mm      | 600mm   | 配防滑垫                      |
|               |              |                           |         | 配例有空<br>With non-slip mat |
|               |              |                           |         |                           |
|               |              |                           |         |                           |