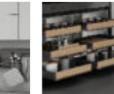

### 艾德加系列

"艾德加"收纳系统产品涵盖地柜、转角、高柜、吊柜、壁挂、抽屉系统等全线产品,并被赋予不同收纳需求功能,为用户带来整体产品解决方案。

"Edgar" storage system products cover a full range of products such as floor cabinets, corners, high cabinets, wall cabinets, wall-mounted cabinets, drawer systems, etc., and are given functions for different storage requirements, bringing users an overall product solution.

### Versatile Style <sup>百搭风格</sup>

自然和生活的完美融合,平凡中体现灵韵的时尚,唯能让身心尽情地享受。

The perfect fusion of nature and life, the fashion that embodies aura in the ordinary, can only enjoy the body and mind.

喜欢不同风格搭配,源自对自己的信赖。艾德加系列 采用三种侧板款式设计,胡桃木、橡木、钢化玻璃,集 空间的合理利用,厨房实用性,现代美学于一体。

Like with different styles, from reliance on their own. The Edgar series adopts three styles of side panels, walnut wood, oak wood, and tempered glass, which integrate reasonable space design, kitchen practicability, and modern aesthetics.