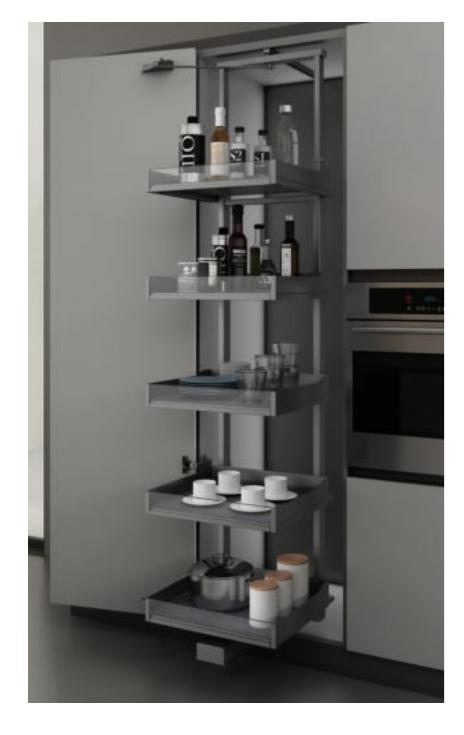

#### 艾德加高柜太空舱(五层) Edgar-Space Capsule(Five layers)

艾德加特高柜太空舱(六层) Edgar-Space Capsule(Six layers)

| 品名            | 型 号          | 规格                        | 适用柜体    | 备 注                       |
|---------------|--------------|---------------------------|---------|---------------------------|
| NAME          | ITEM NO.     | SPECIFICATIONS<br>(WxDxH) | CABINET | NOTE                      |
| 艾德加特高柜太空舱(六层) | BDWS0015-450 | 355x487x2020-2320 mm      | 450mm   |                           |
| 艾德加特高柜太空舱(六层) | BDWS0015-600 | 505x487x2020-2320 mm      | 600mm   | 配防滑垫                      |
|               |              |                           |         | 配例有空<br>With non-slip mat |
|               |              |                           |         |                           |
|               |              |                           |         |                           |