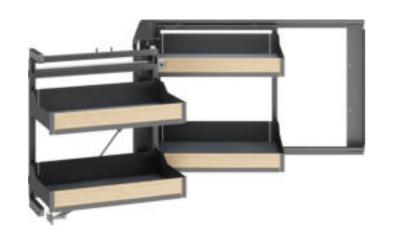

#### 艾德加左右共用小怪物 Edgar-Corner Basket

艾德加全展小怪物 Edgar-Corner Basket

| 品名       | 型 号          | 规格                            | 适用柜体       | 备 注                       |
|----------|--------------|-------------------------------|------------|---------------------------|
| NAME     | ITEM NO.     | SPECIFICATIONS<br>(W x D x H) | CABINET    | NOTE                      |
| 艾德加全展小怪物 | BDWS0005-900 | 719x515x600 mm                | 900-1000mm |                           |
|          |              |                               |            | 配防滑垫<br>With non-slip mat |

#### 艾德加左右共用小怪物 Edgar-Corner Basket

艾德加全展小怪物 Edgar-Corner Basket

| 品 名     | 型 号          | 规格                        | 适用柜体       | 备注                           |
|---------|--------------|---------------------------|------------|------------------------------|
| NAME    | ITEM NO.     | SPECIFICATIONS<br>(WxDxH) | CABINET    | NOTE                         |
| 德加全展小怪物 | BDOS0005-900 | 719x515x600 mm            | 900-1000mm |                              |
|         |              |                           |            |                              |
|         |              |                           |            | ── 配防滑垫<br>With non-slip mat |
|         |              |                           |            | - With Hon-slip mat          |
|         |              |                           |            |                              |
|         |              |                           |            |                              |

### 艾德加左右共用小怪物 Edgar-Corner Basket

艾德加全展小怪物 Edgar-Corner Basket

| 品名       | 型 号           | 规格                            | 适用柜体       | 备 注                       |
|----------|---------------|-------------------------------|------------|---------------------------|
| NAME     | ITEM NO.      | SPECIFICATIONS<br>(W x D x H) | CABINET    | NOTE                      |
| 艾德加全展小怪物 | BDGCS0005-900 | 719x515x600 mm                | 900-1000mm |                           |
|          |               |                               |            | AT DE AN EM               |
|          |               |                               |            | 配防滑垫<br>With non-slip mat |
|          |               |                               |            |                           |
|          |               |                               |            |                           |