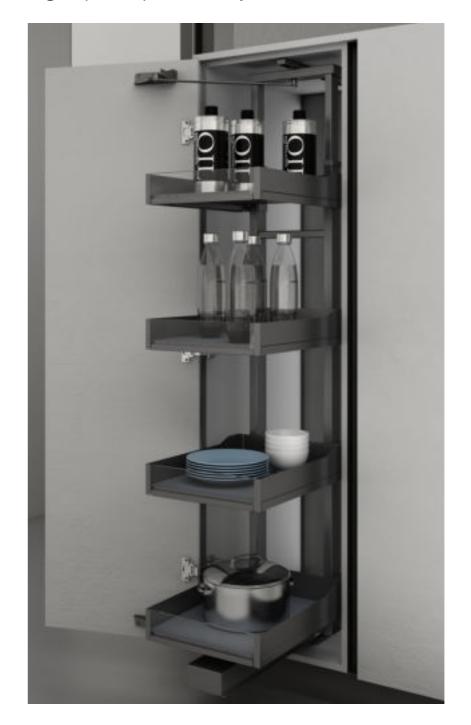

## EDGAR Larder Units

## 艾德加 高柜系统

生活方式定义了收纳方式,在杂乱中,我们找到了足够灵活的空间,所有物品都需被整齐的排列放置。

Lifestyle defines the storage method. In the mess, we have found a flexible enough space, and all items need to be arranged neatly.

有足够间隔的餐具,琳琅满目的调味品,满足口腹的食物,还有你想放置的厨房用具,每一样的摆放空间都悠游自如,干净整齐。

There are adequately spaced tableware, a dazzling array of condiments, food to satisfy the appetite, and the kitchen utensils you want to place. Every display space are swimming freely, clean and tidy.

高柜系统,厨房收纳真正的巨无霸。轻奢优雅的高端 边框外观,配搭木材创造出一件平衡的艺术品,使得 储物也是一种体验享受。

High cabinet system, kitchen storage real giant. The luxurious and elegant high-end frame appearance, combined with wood to create a balanced artwork, makes storage also an experience and enjoyment.