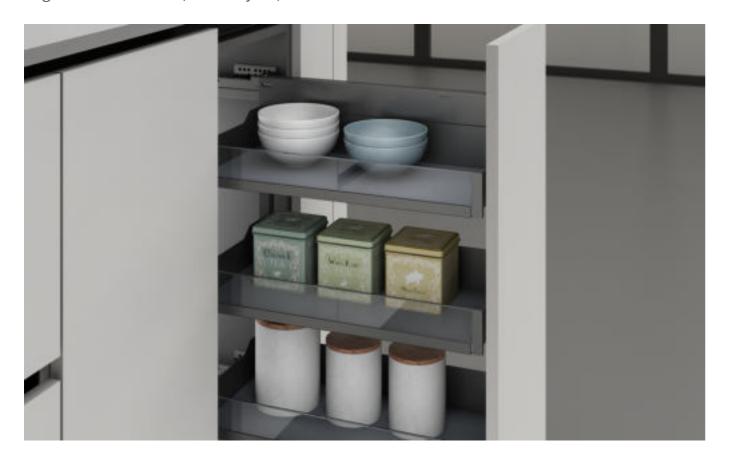

#### 艾德加碗碟太空抽 Edgar-Space Drawer

| 品 名      | 型 号          | 规格                        | 适用柜体    | 备 注                       |
|----------|--------------|---------------------------|---------|---------------------------|
| NAME     | ITEM NO.     | SPECIFICATIONS<br>(WxDxH) | CABINET | NOTE                      |
| 艾德加碗碟太空抽 | BDWS0006-600 | 544x459x127 mm            | 600mm   |                           |
| 艾德加碗碟太空抽 | BDWS0006-700 | 644x459x127 mm            | 700mm   | 配防滑垫,同步隐藏式阻尼滑轨            |
| 艾德加碗碟太空抽 | BDWS0006-750 | 694x459x127 mm            | 750mm   | With non-slip mat and     |
| 艾德加碗碟太空抽 | BDWS0006-800 | 744x459x127 mm            | 800mm   | Concealed hydraulic slide |
| 艾德加碗碟太空抽 | BDWS0006-900 | 844x459x127 mm            | 900mm   |                           |

#### 艾德加多功能碗碟太空抽 Edgar-Multi Function Dish Space Pump

配整体碗碟架,和ABS餐具分类盒。太空抽内空间得到最大化合理利用。

- 1.碗碟架即可放在太空抽内,也可放在台面使用,配有独立接水盘,便于清洁。
- 2.配有ABS分隔盒,用于餐具的分类收纳,分隔板可以按实际使用需求自由分隔。 3.碗碟架适用不同碟形,可放鱼碟、大碟、小碟和不同大小的碗。

Equipped with a whole dish rack and ABS tableware sorting box. The space within the space extraction is maximized and rationally utilized.

- Advantage:

  1. The dish rack can be placed in the space pump or used on the countertop. It is equipped with an independent drain pan for easy cleaning.

  2. Equipped with ABS separation box, used for classified storage of tableware, and the divider can be freely separated according to actual needs.
- 3. The dish rack is suitable for different dish shapes, and can hold fish dishes, large dishes, small dishes and bowls of different sizes.

| 品 名         | 型 号          | 规格                            | 适用柜体    | 备 注                       |
|-------------|--------------|-------------------------------|---------|---------------------------|
| NAME        | ITEM NO.     | SPECIFICATIONS<br>(W x D x H) | CABINET | NOTE                      |
| 艾德加多功能碗碟太空抽 | BDWS0007-600 | 544x459x127 mm                | 600mm   |                           |
| 艾德加多功能碗碟太空抽 | BDWS0007-700 | 644x459x127 mm                | 700mm   | 一<br>一 配防滑垫,同步隐藏式阻尼滑轨     |
| 艾德加多功能碗碟太空抽 | BDWS0007-750 | 694x459x127 mm                | 750mm   | With non-slip mat and     |
| 艾德加多功能碗碟太空抽 | BDWS0007-800 | 744x459x127 mm                | 800mm   | Concealed hydraulic slide |
| 艾德加多功能碗碟太空抽 | BDWS0007-900 | 844x459x127 mm                | 900mm   |                           |