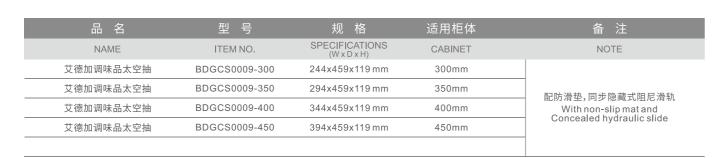

艾德加调味品太空抽 Edgar-Multi Function Dish Space Pump

艾德加小侧拉 (两层) Edgar-Narrow Basket(Two layers)

| 品 名         | 型号             | 规格                            | 适用柜体    | 备 注                             |
|-------------|----------------|-------------------------------|---------|---------------------------------|
| NAME        | ITEM NO.       | SPECIFICATIONS<br>(W x D x H) | CABINET | NOTE                            |
| 艾德加小侧拉右(两层) | BDGCS0010-200R | 485x123x588 mm                | 200mm   |                                 |
| 艾德加小侧拉左(两层) | BDGCS0010-200L | 485x123x588 mm                | 200mm   |                                 |
| 艾德加小侧拉右(两层) | BDGCS0010-300R | 485x173x588 mm                | 300mm   | ── 配防滑垫<br>── With non-slip mat |
| 艾德加小侧拉左(两层) | BDGCS0010-300L | 485x173x588 mm                | 300mm   |                                 |
|             |                |                               |         |                                 |