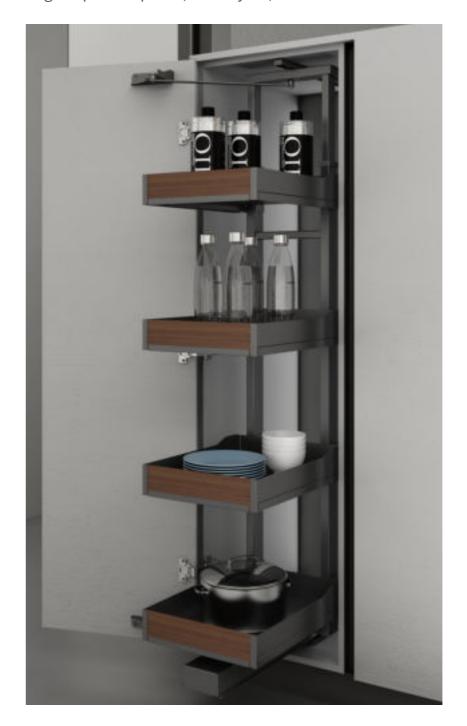

艾德加小侧拉(三层) Edgar-Narrow Basket(Three layers)

艾德加地柜太空舱 Edgar-Space Capsule

| 品 名      | 型 号          | 规格                        | 适用柜体    | 备 注                       |
|----------|--------------|---------------------------|---------|---------------------------|
| NAME     | ITEM NO.     | SPECIFICATIONS<br>(WxDxH) | CABINET | NOTE                      |
| 艾德加地柜太空舱 | BDWS0012-450 | 370x487x664 mm            | 450mm   |                           |
| 艾德加地柜太空舱 | BDWS0012-600 | 520x487x664 mm            | 600mm   | 配防滑垫<br>With non-slip mat |
|          |              |                           |         |                           |
|          |              |                           |         |                           |