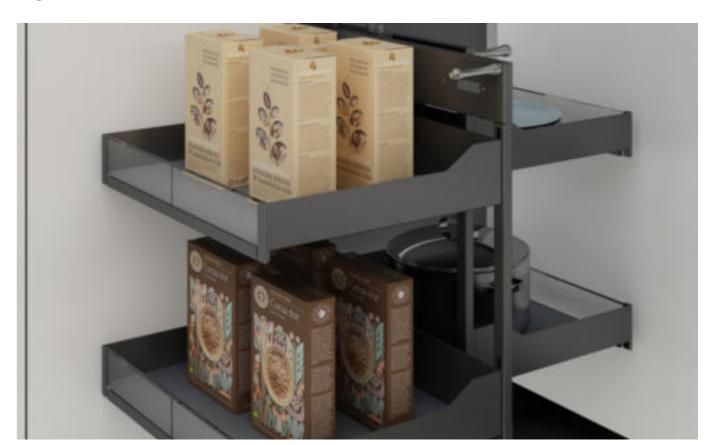

### 艾德加 地柜系统

整洁、实用和提高空间利用率是橱柜拉篮的核心。

Neat, practical and improve space utilization is the core of the cabinet basket.

从厨房用具、碗碟器皿,再到调味品、食品食材,每一样物件都与我们生活息息相关,再细小的物件都应保持整洁。

From kitchen utensils, dishes and utensils, to condiments, food ingredients, everything is closely related to our lives, and even the smallest objects should be kept tidy.

地柜系统,多样性的功能设计,满足不同的收纳需求。 极简的设计风格搭配模块化的功能配件,把一切都保 持得井然有序。

The floor cabinet system, diversified functional design, meets different storage needs. The minimalist design style and modular functional accessories keep everything in order.

# 艾德加 地柜系统

整洁、实用和提高空间利用率是橱柜拉篮的核心。

Neat, practical and improve space utilization is the core of the cabinet basket.

从厨房用具、碗碟器皿,再到调味品、食品食材,每一样物件都与我们生活息息相关,再细小的物件都应保持整洁。

From kitchen utensils, dishes and utensils, to condiments, food ingredients, everything is closely related to our lives, and even the smallest objects should be kept tidy.