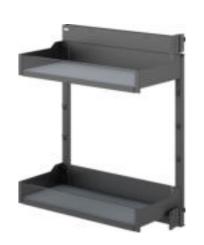

艾德加调味品太空抽 Edgar-Multi Function Dish Space Pump

艾德加小侧拉 (两层) Edgar-Narrow Basket(Two layers)

| 品 名         | 型号            | 规格                        | 适用柜体    | 备 注                             |
|-------------|---------------|---------------------------|---------|---------------------------------|
| NAME        | ITEM NO.      | SPECIFICATIONS<br>(WxDxH) | CABINET | NOTE                            |
| 艾德加小侧拉右(两层) | BDWS0010-200R | 485x123x588 mm            | 200mm   |                                 |
| 艾德加小侧拉左(两层) | BDWS0010-200L | 485x123x588 mm            | 200mm   |                                 |
| 艾德加小侧拉右(两层) | BDWS0010-300R | 485x173x588 mm            | 300mm   | ── 配防滑垫<br>── With non-slip mat |
| 艾德加小侧拉左(两层) | BDWS0010-300L | 485x173x588 mm            | 300mm   |                                 |
|             |               |                           |         |                                 |

艾德加小侧拉(三层) Edgar-Narrow Basket(Three layers)

艾德加地柜太空舱 Edgar-Space Capsule

| 品 名      | 型 号          | 规格                        | 适用柜体    | 备 注                       |
|----------|--------------|---------------------------|---------|---------------------------|
| NAME     | ITEM NO.     | SPECIFICATIONS<br>(WxDxH) | CABINET | NOTE                      |
| 艾德加地柜太空舱 | BDWS0012-450 | 370x487x664 mm            | 450mm   |                           |
| 艾德加地柜太空舱 | BDWS0012-600 | 520x487x664 mm            | 600mm   | 配防滑垫<br>With non-slip mat |
|          |              |                           |         |                           |
|          |              |                           |         |                           |

艾德加调味品太空抽 Edgar-Multi Function Dish Space Pump

艾德加小侧拉(两层)

Edgar-Narrow Basket(Two layers)

| 品 名           | 型 号          | 规格                            | 适用柜体    | 备 注                       |
|---------------|--------------|-------------------------------|---------|---------------------------|
| NAME          | ITEM NO.     | SPECIFICATIONS<br>(W x D x H) | CABINET | NOTE                      |
| <br>艾德加调味品太空抽 | BDOS0009-300 | 244x459x119 mm                | 300mm   |                           |
| 艾德加调味品太空抽     | BDOS0009-350 | 294x459x119 mm                | 350mm   |                           |
| 艾德加调味品太空抽     | BDOS0009-400 | 344x459x119 mm                | 400mm   | With non-slip mat and     |
| 艾德加调味品太空抽     | BDOS0009-450 | 394x459x119 mm                | 450mm   | Concealed hydraulic slide |
|               |              |                               |         |                           |

艾德加小侧拉(三层)

#### Edgar-Narrow Basket(Three layers)

艾德加地柜太空舱 Edgar-Space Capsule

42

| 品 名      | 型号           | 规格                        | 适用柜体    | 备 注                             |
|----------|--------------|---------------------------|---------|---------------------------------|
| NAME     | ITEM NO.     | SPECIFICATIONS<br>(WxDxH) | CABINET | NOTE                            |
| 艾德加地柜太空舱 | BDOS0012-450 | 370x487x664 mm            | 450mm   |                                 |
| 艾德加地柜太空舱 | BDOS0012-600 | 520x487x664 mm            | 600mm   |                                 |
|          |              |                           |         | ── 配防滑垫<br>── With non-slip mat |
|          |              |                           |         | ·                               |
|          |              |                           |         |                                 |

艾德加调味品太空抽 Edgar-Multi Function Dish Space Pump

艾德加小侧拉 (两层) Edgar-Narrow Basket(Two layers)

| 品 名         | 型号             | 规格                            | 适用柜体    | 备 注                             |
|-------------|----------------|-------------------------------|---------|---------------------------------|
| NAME        | ITEM NO.       | SPECIFICATIONS<br>(W x D x H) | CABINET | NOTE                            |
| 艾德加小侧拉右(两层) | BDGCS0010-200R | 485x123x588 mm                | 200mm   |                                 |
| 艾德加小侧拉左(两层) | BDGCS0010-200L | 485x123x588 mm                | 200mm   |                                 |
| 艾德加小侧拉右(两层) | BDGCS0010-300R | 485x173x588 mm                | 300mm   | ── 配防滑垫<br>── With non-slip mat |
| 艾德加小侧拉左(两层) | BDGCS0010-300L | 485x173x588 mm                | 300mm   |                                 |
|             |                |                               |         |                                 |

艾德加小侧拉(三层) Edgar-Narrow Basket(Three layers)

艾德加地柜太空舱 Edgar-Space Capsule

| 品 名      | 型 号           | 规格                            | 适用柜体    | 备 注                          |
|----------|---------------|-------------------------------|---------|------------------------------|
| NAME     | ITEM NO.      | SPECIFICATIONS<br>(W x D x H) | CABINET | NOTE                         |
| 艾德加地柜太空舱 | BDGCS0012-450 | 370x487x664 mm                | 450mm   |                              |
| 艾德加地柜太空舱 | BDGCS0012-600 | 520x487x664 mm                | 600mm   |                              |
|          |               |                               |         | ── 配防滑垫<br>With non-slip mat |
|          |               |                               |         |                              |
|          |               |                               |         |                              |