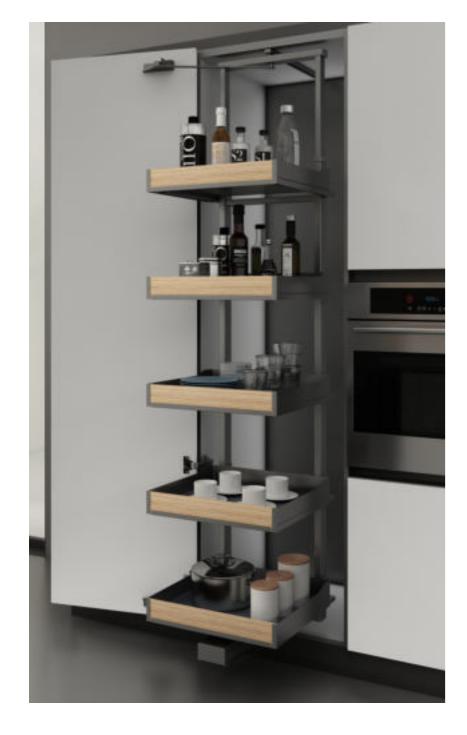

### EDGAR Lift-up System

### 艾德加 吊柜系统

在我们设计功能五金时,将重点放在实用性,上层,最纯粹、高利用率的收纳空间。多类储物的理想空间,吊柜系统整齐而有序的陈列,轻松放取物品不费力。

When we design functional hardware, we focus on practicality, the upper layer, and the purest, highutilization storage space. An ideal space for multiple types of storage. The wall cabinet system is neatly and orderly displayed, making it easy to put and retrieve items without effort.

艾德加升降机 Edgar-Lift-up basket

| 品 名    | 型 号          | 规格                        | 适用柜体    | 备注                        |
|--------|--------------|---------------------------|---------|---------------------------|
| NAME   | ITEM NO.     | SPECIFICATIONS<br>(WxDxH) | CABINET | NOTE                      |
| 艾德加升降机 | BDWS0016-600 | 562x257x544 mm            | 600mm   |                           |
| 艾德加升降机 | BDWS0016-700 | 662x257x544 mm            | 700mm   |                           |
| 艾德加升降机 | BDWS0016-800 | 762x257x544 mm            | 800mm   | 配防滑垫<br>With non-slip mat |
| 艾德加升降机 | BDWS0016-900 | 862x257x544 mm            | 900mm   |                           |
|        |              |                           |         |                           |