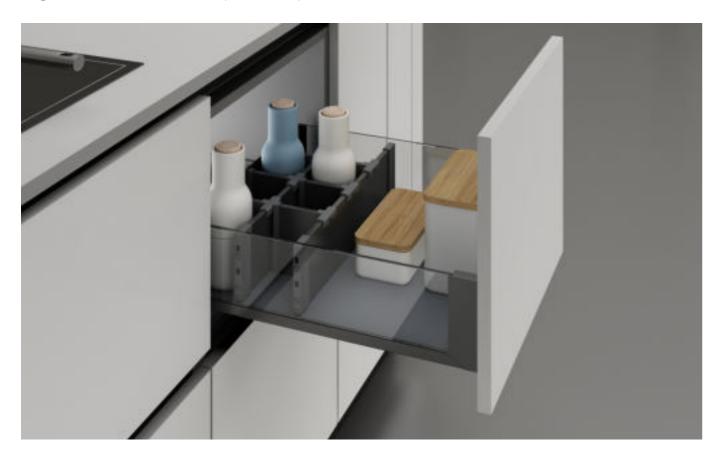

艾德加调味品太空抽 Edgar-Multi Function Dish Space Pump

艾德加小侧拉 (两层) Edgar-Narrow Basket(Two layers)

| 品 名         | 型号            | 规格                        | 适用柜体    | 备 注                             |
|-------------|---------------|---------------------------|---------|---------------------------------|
| NAME        | ITEM NO.      | SPECIFICATIONS<br>(WxDxH) | CABINET | NOTE                            |
| 艾德加小侧拉右(两层) | BDWS0010-200R | 485x123x588 mm            | 200mm   |                                 |
| 艾德加小侧拉左(两层) | BDWS0010-200L | 485x123x588 mm            | 200mm   |                                 |
| 艾德加小侧拉右(两层) | BDWS0010-300R | 485x173x588 mm            | 300mm   | ── 配防滑垫<br>── With non-slip mat |
| 艾德加小侧拉左(两层) | BDWS0010-300L | 485x173x588 mm            | 300mm   |                                 |
|             |               |                           |         |                                 |

艾德加调味品太空抽 Edgar-Multi Function Dish Space Pump

艾德加小侧拉(两层)

Edgar-Narrow Basket(Two layers)

| 品 名           | 型 号          | 规格                            | 适用柜体    | 备 注                       |
|---------------|--------------|-------------------------------|---------|---------------------------|
| NAME          | ITEM NO.     | SPECIFICATIONS<br>(W x D x H) | CABINET | NOTE                      |
| <br>艾德加调味品太空抽 | BDOS0009-300 | 244x459x119 mm                | 300mm   |                           |
| 艾德加调味品太空抽     | BDOS0009-350 | 294x459x119 mm                | 350mm   |                           |
| 艾德加调味品太空抽     | BDOS0009-400 | 344x459x119 mm                | 400mm   | With non-slip mat and     |
| 艾德加调味品太空抽     | BDOS0009-450 | 394x459x119 mm                | 450mm   | Concealed hydraulic slide |
|               |              |                               |         |                           |

艾德加调味品太空抽 Edgar-Multi Function Dish Space Pump

艾德加小侧拉 (两层) Edgar-Narrow Basket(Two layers)

| 品 名         | 型号             | 规格                            | 适用柜体    | 备 注                             |
|-------------|----------------|-------------------------------|---------|---------------------------------|
| NAME        | ITEM NO.       | SPECIFICATIONS<br>(W x D x H) | CABINET | NOTE                            |
| 艾德加小侧拉右(两层) | BDGCS0010-200R | 485x123x588 mm                | 200mm   |                                 |
| 艾德加小侧拉左(两层) | BDGCS0010-200L | 485x123x588 mm                | 200mm   |                                 |
| 艾德加小侧拉右(两层) | BDGCS0010-300R | 485x173x588 mm                | 300mm   | ── 配防滑垫<br>── With non-slip mat |
| 艾德加小侧拉左(两层) | BDGCS0010-300L | 485x173x588 mm                | 300mm   |                                 |
|             |                |                               |         |                                 |