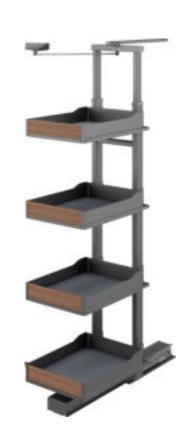

#### 艾德加高柜太空舱(五层) Edgar-Space Capsule(Five layers)

艾德加特高柜太空舱(六层) Edgar-Space Capsule(Six layers)

| 品名            | 型 号          | 规格                        | 适用柜体    | 备 注                       |
|---------------|--------------|---------------------------|---------|---------------------------|
| NAME          | ITEM NO.     | SPECIFICATIONS<br>(WxDxH) | CABINET | NOTE                      |
| 艾德加特高柜太空舱(六层) | BDWS0015-450 | 355x487x2020-2320 mm      | 450mm   |                           |
| 艾德加特高柜太空舱(六层) | BDWS0015-600 | 505x487x2020-2320 mm      | 600mm   | 配防滑垫                      |
|               |              |                           |         | 配例有空<br>With non-slip mat |
|               |              |                           |         |                           |
|               |              |                           |         |                           |