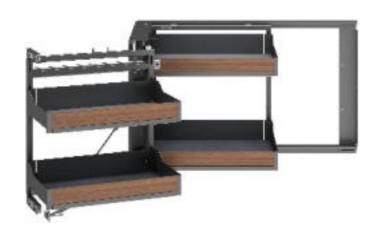

### EDGAR Corner Units

### 艾德加 转角系统

厨房因不同的收纳需求,空间功能的利用也物尽其 用。转角系统让夹角的隐蔽焕发新生,让厨房收纳变 得更有趣。

Due to the different storage needs of the kitchen, the space function is also used to the fullest. The corner system rejuvenates the concealment of the angle and makes the kitchen storage more interesting.

以往,厨房转角是利用率最低的空间,而转角系统的诞生,既让空间利用率大大提高,又能增加收纳容量。

In the past, kitchen corners were the least utilized space, but the birth of the corner system greatly improved the space utilization and increased storage capacity.

艾德加小怪物 Edgar-Corner Basket

32

| 品 名      | 型号            | 规格                            | 适用柜体       | 备注                        |  |
|----------|---------------|-------------------------------|------------|---------------------------|--|
| NAME     | ITEM NO.      | SPECIFICATIONS<br>(W x D x H) | CABINET    | NOTE                      |  |
| 艾德加小怪物右开 | BDOS0003-900R | (864-968)x(520-550)x530 mm    | 900-1000mm |                           |  |
| 艾德加小怪物左开 | BDOS0003-900L | (864-968)x(520-550)x530 mm    | 900-1000mm |                           |  |
|          |               |                               |            | 配防滑垫<br>With non-slip mat |  |
|          |               |                               |            | _                         |  |
|          |               |                               |            |                           |  |