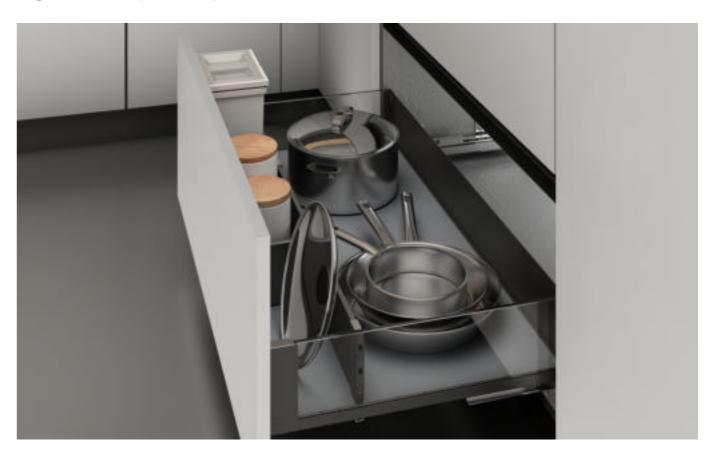

#### 艾德加锅具太空抽 Edgar-Pot With Space Pump

| 品 名      | 型 号          | 规格                            | 适用柜体    | 备 注                       |
|----------|--------------|-------------------------------|---------|---------------------------|
| NAME     | ITEM NO.     | SPECIFICATIONS<br>(W x D x H) | CABINET | NOTE                      |
| 艾德加锅具太空抽 | BDWS0008-600 | 544x459x119 mm                | 600mm   |                           |
| 艾德加锅具太空抽 | BDWS0008-700 | 644x459x119 mm                | 700mm   | <br>配防滑垫,同步隐藏式阻尼滑轨        |
| 艾德加锅具太空抽 | BDWS0008-750 | 694x459x119 mm                | 750mm   | With non-slip mat and     |
| 艾德加锅具太空抽 | BDWS0008-800 | 744x459x119 mm                | 800mm   | Concealed hydraulic slide |
| 艾德加锅具太空抽 | BDWS0008-900 | 844x459x119 mm                | 900mm   |                           |