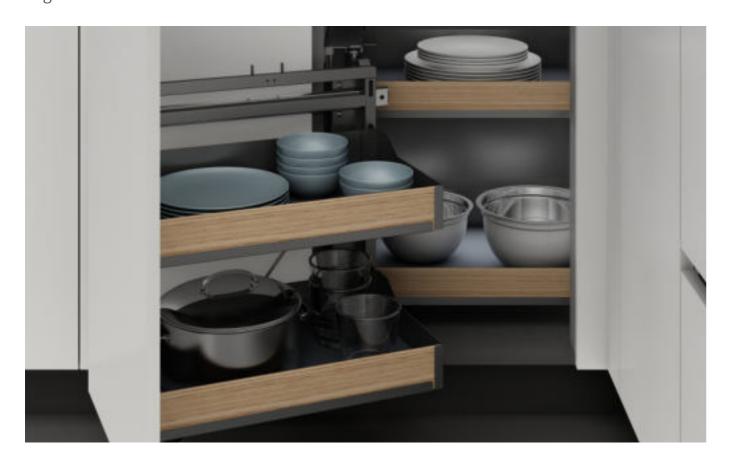

#### 艾德加碗碟太空抽 Edgar-Space Drawer

| 品 名      | 型 号          | 规格                        | 适用柜体    | 备 注                       |
|----------|--------------|---------------------------|---------|---------------------------|
| NAME     | ITEM NO.     | SPECIFICATIONS<br>(WxDxH) | CABINET | NOTE                      |
| 艾德加碗碟太空抽 | BDWS0006-600 | 544x459x127 mm            | 600mm   |                           |
| 艾德加碗碟太空抽 | BDWS0006-700 | 644x459x127 mm            | 700mm   | 配防滑垫,同步隐藏式阻尼滑轨            |
| 艾德加碗碟太空抽 | BDWS0006-750 | 694x459x127 mm            | 750mm   | With non-slip mat and     |
| 艾德加碗碟太空抽 | BDWS0006-800 | 744x459x127 mm            | 800mm   | Concealed hydraulic slide |
| 艾德加碗碟太空抽 | BDWS0006-900 | 844x459x127 mm            | 900mm   |                           |

#### 艾德加多功能碗碟太空抽 Edgar-Multi Function Dish Space Pump

配整体碗碟架,和ABS餐具分类盒。太空抽内空间得到最大化合理利用。

- 1.碗碟架即可放在太空抽内,也可放在台面使用,配有独立接水盘,便于清洁。
- 2.配有ABS分隔盒,用于餐具的分类收纳,分隔板可以按实际使用需求自由分隔。 3.碗碟架适用不同碟形,可放鱼碟、大碟、小碟和不同大小的碗。

Equipped with a whole dish rack and ABS tableware sorting box. The space within the space extraction is maximized and rationally utilized.

- Advantage:

  1. The dish rack can be placed in the space pump or used on the countertop. It is equipped with an independent drain pan for easy cleaning.

  2. Equipped with ABS separation box, used for classified storage of tableware, and the divider can be freely separated according to actual needs.
- 3. The dish rack is suitable for different dish shapes, and can hold fish dishes, large dishes, small dishes and bowls of different sizes.