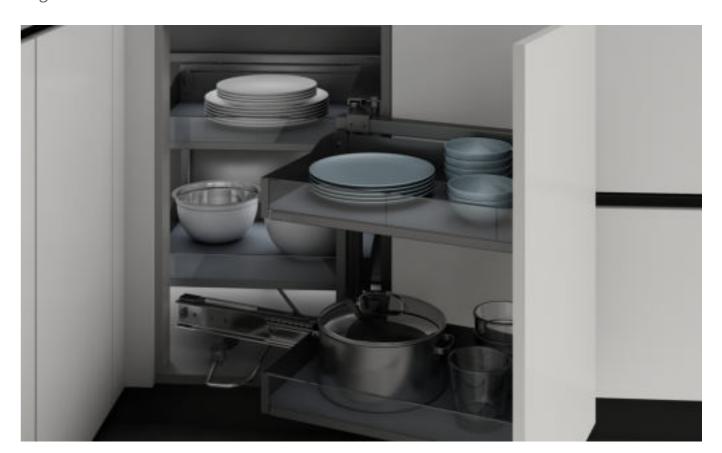

### 艾德加 转角系统

厨房因不同的收纳需求,空间功能的利用也物尽其 用。转角系统让夹角的隐蔽焕发新生,让厨房收纳变 得更有趣。

Due to the different storage needs of the kitchen, the space function is also used to the fullest. The corner system rejuvenates the concealment of the angle and makes the kitchen storage more interesting.

以往,厨房转角是利用率最低的空间,而转角系统的诞生,既让空间利用率大大提高,又能增加收纳容量。

In the past, kitchen corners were the least utilized space, but the birth of the corner system greatly improved the space utilization and increased storage capacity.

艾德加小怪物 Edgar-Corner Basket

| 品 名      | 型号            |                            | 适用柜体       | 备 注                       |
|----------|---------------|----------------------------|------------|---------------------------|
| NAME     | ITEM NO.      | SPECIFICATIONS<br>(WxDxH)  | CABINET    | NOTE                      |
| 艾德加小怪物右开 | BDWS0003-900R | (864-968)x(520-550)x530 mm | 900-1000mm |                           |
| 艾德加小怪物左开 | BDWS0003-900L | (864-968)x(520-550)x530 mm | 900-1000mm |                           |
|          |               |                            |            | 配防滑垫<br>With non-slip mat |
|          |               |                            |            | _                         |
|          |               |                            |            |                           |