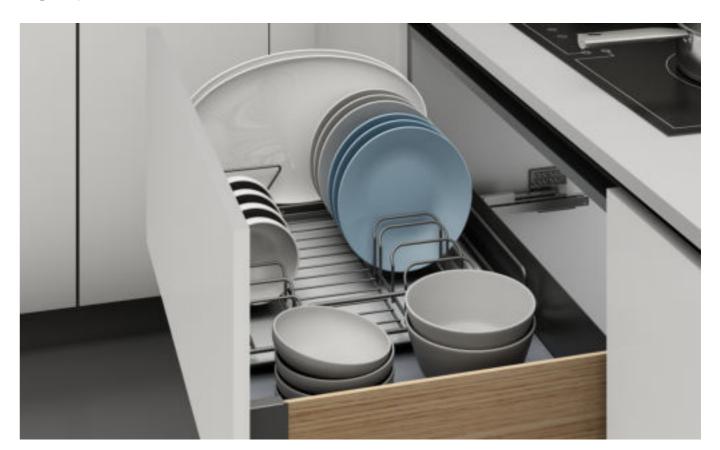

#### 艾德加碗碟太空抽 Edgar-Space Drawer

| 品 名      | 型 号          | 规格                        | 适用柜体    | 备 注                       |
|----------|--------------|---------------------------|---------|---------------------------|
| NAME     | ITEM NO.     | SPECIFICATIONS<br>(WxDxH) | CABINET | NOTE                      |
| 艾德加碗碟太空抽 | BDWS0006-600 | 544x459x127 mm            | 600mm   |                           |
| 艾德加碗碟太空抽 | BDWS0006-700 | 644x459x127 mm            | 700mm   | 配防滑垫,同步隐藏式阻尼滑轨            |
| 艾德加碗碟太空抽 | BDWS0006-750 | 694x459x127 mm            | 750mm   | With non-slip mat and     |
| 艾德加碗碟太空抽 | BDWS0006-800 | 744x459x127 mm            | 800mm   | Concealed hydraulic slide |
| 艾德加碗碟太空抽 | BDWS0006-900 | 844x459x127 mm            | 900mm   |                           |

#### 艾德加多功能碗碟太空抽 Edgar-Multi Function Dish Space Pump

配整体碗碟架,和ABS餐具分类盒。太空抽内空间得到最大化合理利用。

- 1.碗碟架即可放在太空抽内,也可放在台面使用,配有独立接水盘,便于清洁。
- 2.配有ABS分隔盒,用于餐具的分类收纳,分隔板可以按实际使用需求自由分隔。 3.碗碟架适用不同碟形,可放鱼碟、大碟、小碟和不同大小的碗。

Equipped with a whole dish rack and ABS tableware sorting box. The space within the space extraction is maximized and rationally utilized.

- Advantage:

  1. The dish rack can be placed in the space pump or used on the countertop. It is equipped with an independent drain pan for easy cleaning.

  2. Equipped with ABS separation box, used for classified storage of tableware, and the divider can be freely separated according to actual needs.
- 3. The dish rack is suitable for different dish shapes, and can hold fish dishes, large dishes, small dishes and bowls of different sizes.