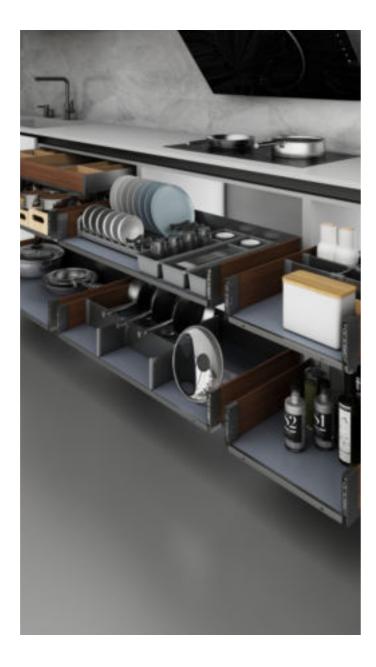

#### U型厨房设计 U-SHAPED KITCHEN DESIGN

厨房收纳是技术,也是艺术。

不同的空间区域,拥有不同的功能需求,"艾德加"凭借出 色空间收纳设计,无论在哪种空间下,都会让你得到最好 的收纳解决方案。

Kitchen storage is technology and art.

Different space areas have different functional requirements. With its excellent space storage design, "Edgar" will let you get the best storage solution no matter what kind of space.

转角 收纳 CORNER STORAGE

地柜 收纳 FLOOR CABINET STORAGE

吊柜 收纳 WALL CABINET STORAGE

墙面 收纳 wall storage

抽屉 收纳 DRAWER STORAGE