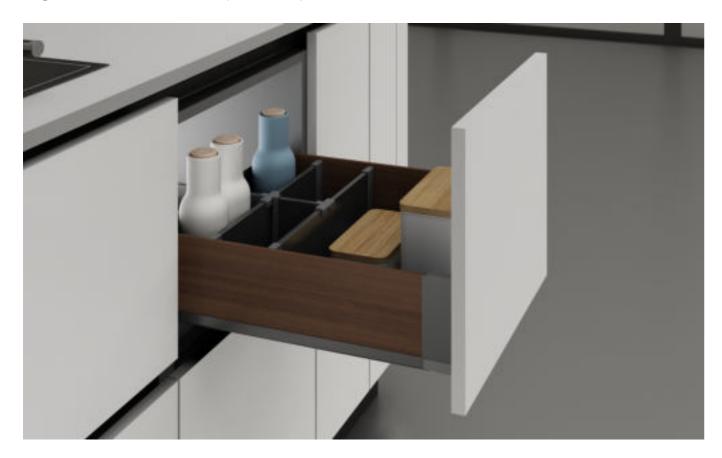

艾德加调味品太空抽 Edgar-Multi Function Dish Space Pump

艾德加小侧拉 (两层) Edgar-Narrow Basket(Two layers)

| 品 名         | 型号            | 规格                        | 适用柜体    | 备 注                             |
|-------------|---------------|---------------------------|---------|---------------------------------|
| NAME        | ITEM NO.      | SPECIFICATIONS<br>(WxDxH) | CABINET | NOTE                            |
| 艾德加小侧拉右(两层) | BDWS0010-200R | 485x123x588 mm            | 200mm   |                                 |
| 艾德加小侧拉左(两层) | BDWS0010-200L | 485x123x588 mm            | 200mm   |                                 |
| 艾德加小侧拉右(两层) | BDWS0010-300R | 485x173x588 mm            | 300mm   | ── 配防滑垫<br>── With non-slip mat |
| 艾德加小侧拉左(两层) | BDWS0010-300L | 485x173x588 mm            | 300mm   |                                 |
|             |               |                           |         |                                 |

艾德加调味品太空抽 Edgar-Multi Function Dish Space Pump

艾德加小侧拉(两层)

Edgar-Narrow Basket(Two layers)

| 品 名           | 型 号          | 规格                            | 适用柜体    | 备 注                       |
|---------------|--------------|-------------------------------|---------|---------------------------|
| NAME          | ITEM NO.     | SPECIFICATIONS<br>(W x D x H) | CABINET | NOTE                      |
| <br>艾德加调味品太空抽 | BDOS0009-300 | 244x459x119 mm                | 300mm   |                           |
| 艾德加调味品太空抽     | BDOS0009-350 | 294x459x119 mm                | 350mm   |                           |
| 艾德加调味品太空抽     | BDOS0009-400 | 344x459x119 mm                | 400mm   | With non-slip mat and     |
| 艾德加调味品太空抽     | BDOS0009-450 | 394x459x119 mm                | 450mm   | Concealed hydraulic slide |
|               |              |                               |         |                           |

艾德加调味品太空抽 Edgar-Multi Function Dish Space Pump

艾德加小侧拉 (两层) Edgar-Narrow Basket(Two layers)

| 品 名         | 型号             | 规格                            | 适用柜体    | 备 注                             |
|-------------|----------------|-------------------------------|---------|---------------------------------|
| NAME        | ITEM NO.       | SPECIFICATIONS<br>(W x D x H) | CABINET | NOTE                            |
| 艾德加小侧拉右(两层) | BDGCS0010-200R | 485x123x588 mm                | 200mm   |                                 |
| 艾德加小侧拉左(两层) | BDGCS0010-200L | 485x123x588 mm                | 200mm   |                                 |
| 艾德加小侧拉右(两层) | BDGCS0010-300R | 485x173x588 mm                | 300mm   | ── 配防滑垫<br>── With non-slip mat |
| 艾德加小侧拉左(两层) | BDGCS0010-300L | 485x173x588 mm                | 300mm   |                                 |
|             |                |                               |         |                                 |