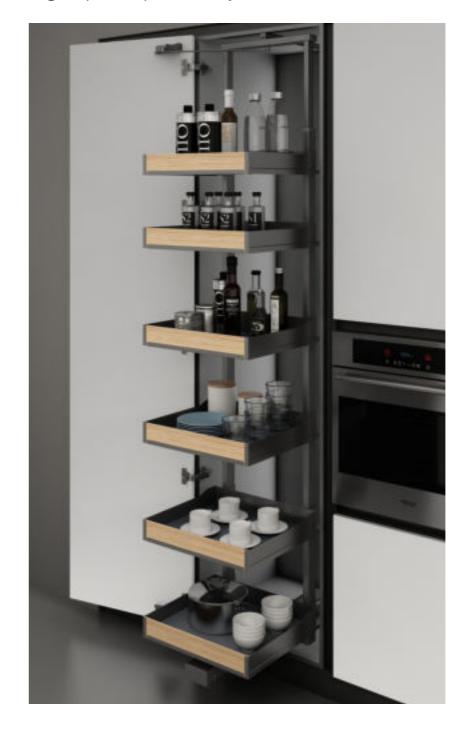

艾德加中柜太空舱(四层) Edgar-Space Capsule(Four layers)

|                                                                              | 品 名 型 号                       |                     | 适用柜体    | 备 注  |  |
|------------------------------------------------------------------------------|-------------------------------|---------------------|---------|------|--|
|                                                                              | NAME ITEM NO.                 |                     | CABINET | NOTE |  |
|                                                                              | 艾德加中柜太空舱(四层) BDWS0013-450 35  | 55x487x1340-1660 mm | 450mm   |      |  |
| 艾德加中柜太空舱 (四层) BDWS0013-600 505x487x1340-1660 mm 600mm 配防滑垫 With non-slip mat | 艾德加中柜太空舱 (四层) BDWS0013-600 50 | 5x487x1340-1660 mm  | 600mm   |      |  |

艾德加中柜太空舱(四层) Edgar-Space Capsule(Four layers)

| NAME         ITEM NO.         SPECIFICATIONS (Wx Dx H)         CABINET         NOTE           艾德加中柜太空舱(四层)         BDOS0013-450         355x487x1340-1660 mm         450mm           艾德加中柜太空舱(四层)         BDOS0013-600         505x487x1340-1660 mm         600mm | NAME ITEM NO. SPECIFICATIONS (W x D x H) CABINET NOTE 艾德加中柜太空舱 (四层) BDOS0013-450 355x487x1340-1660 mm 450 mm | 品 名          | 型 号          |                      |       |      |
|-------------------------------------------------------------------------------------------------------------------------------------------------------------------------------------------------------------------------------------------------------------------|--------------------------------------------------------------------------------------------------------------|--------------|--------------|----------------------|-------|------|
| 艾德加中柜太空舱 (四层) BDOS0013-600 505x487x1340-1660 mm 600mm                                                                                                                                                                                                             | 艾德加中柜太空舱(四层) BDOS0013-600 505x487x1340-1660 mm 600mm 配防滑垫                                                    |              |              | SPECIFICATIONS       |       |      |
|                                                                                                                                                                                                                                                                   | 配防滑垫                                                                                                         | 艾德加中柜太空舱(四层) | BDOS0013-450 | 355x487x1340-1660 mm | 450mm |      |
|                                                                                                                                                                                                                                                                   | With non-slip mat                                                                                            | 艾德加中柜太空舱(四层) | BDOS0013-600 | 505x487x1340-1660 mm | 600mm | 配防滑垫 |

艾德加中柜太空舱(四层) Edgar-Space Capsule(Four layers)

| NAME         ITEM NO.         SPECIFICATIONS (W x D x H)         CABINET         NOTE           艾德加中柜太空舱(四层)         BDGCS0013-450         355x487x1340-1660 mm         450mm           艾德加中柜太空舱(四层)         BDGCS0013-600         505x487x1340-1660 mm         600mm           配防滑垫         With non-slip mat | 品 名          | 型 号           | 规格                   | 适用柜体    | 备 注                       |  |
|----------------------------------------------------------------------------------------------------------------------------------------------------------------------------------------------------------------------------------------------------------------------------------------------------------------|--------------|---------------|----------------------|---------|---------------------------|--|
| 艾德加中柜太空舱 (四层) BDGCS0013-600 505x487x1340-1660 mm 600mm 配防滑垫                                                                                                                                                                                                                                                    | NAME         | ITEM NO.      |                      | CABINET | NOTE                      |  |
| 配防滑垫                                                                                                                                                                                                                                                                                                           | 艾德加中柜太空舱(四层) | BDGCS0013-450 | 355x487x1340-1660 mm | 450mm   |                           |  |
|                                                                                                                                                                                                                                                                                                                | 艾德加中柜太空舱(四层) | BDGCS0013-600 | 505x487x1340-1660 mm | 600mm   | 配防滑垫<br>With non-slip mat |  |