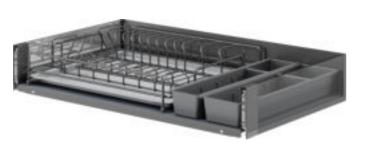

#### 艾德加碗碟太空抽 Edgar-Space Drawer

| 品 名      | 型 号          | 规格                        | 适用柜体    | 备 注                       |
|----------|--------------|---------------------------|---------|---------------------------|
| NAME     | ITEM NO.     | SPECIFICATIONS<br>(WxDxH) | CABINET | NOTE                      |
| 艾德加碗碟太空抽 | BDWS0006-600 | 544x459x127 mm            | 600mm   |                           |
| 艾德加碗碟太空抽 | BDWS0006-700 | 644x459x127 mm            | 700mm   | 配防滑垫,同步隐藏式阻尼滑轨            |
| 艾德加碗碟太空抽 | BDWS0006-750 | 694x459x127 mm            | 750mm   | With non-slip mat and     |
| 艾德加碗碟太空抽 | BDWS0006-800 | 744x459x127 mm            | 800mm   | Concealed hydraulic slide |
| 艾德加碗碟太空抽 | BDWS0006-900 | 844x459x127 mm            | 900mm   |                           |

#### 艾德加多功能碗碟太空抽 Edgar-Multi Function Dish Space Pump

配整体碗碟架,和ABS餐具分类盒。太空抽内空间得到最大化合理利用。

- 1.碗碟架即可放在太空抽内,也可放在台面使用,配有独立接水盘,便于清洁。
- 2.配有ABS分隔盒,用于餐具的分类收纳,分隔板可以按实际使用需求自由分隔。 3.碗碟架适用不同碟形,可放鱼碟、大碟、小碟和不同大小的碗。

Equipped with a whole dish rack and ABS tableware sorting box. The space within the space extraction is maximized and rationally utilized.

- Advantage:

  1. The dish rack can be placed in the space pump or used on the countertop. It is equipped with an independent drain pan for easy cleaning.

  2. Equipped with ABS separation box, used for classified storage of tableware, and the divider can be freely separated according to actual needs.
- 3. The dish rack is suitable for different dish shapes, and can hold fish dishes, large dishes, small dishes and bowls of different sizes.